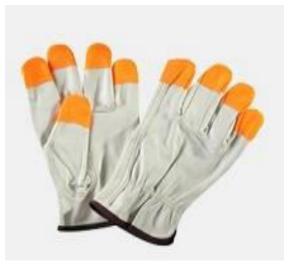

#### Feature:

Natural 4 tips grain leather driver glove with Hi-Vis finger tips, straight thumb pattern, No Lining Inside, natural grain leather cuff with fastening leather tape on back, coloured polypropylene binding Provides good mechanical resistant and comfort

### Material used

Palm –Natural grain leather, with Hi-vis orange finger tips Back – Natural grain leather, with Hi-vis orange finger tips Binding tape – Coloured polypropylene yarn

## **Color:**

Natural

# DRIVER GLOVE

4 Tips all grain driver with Hi-Vis fabric patch on tip of the finger, glove with all grain leather palm and back, Straight thumb, No lining inside, Coloured synthetic tape binding