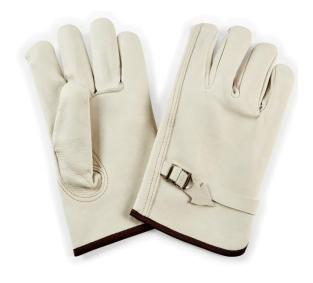

## Feature:

All beige 4 tips grain leather driver glove, keystone thumb pattern,

No Lining Inside,

Beige grain leather cuff with elasticized back,

Synthetic colored binding

Beige leather fastening tape with buckle adjustment

## Material used

Palm – Beige Cow grain leather
Back – Beige Cow grain leather
Fastening tape: Beige leather fastening tape
with buckle

Binding - Synthetic colored binding

# DRIVER GLOVE

4 tips beige unlined driver gloves with keystone thumb, leather fastening strap and steel buckle, coloured synthetic binding at the end of the cuff.