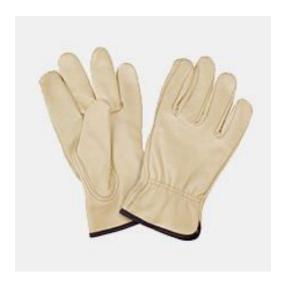

## Feature:

All beige 4 tips grain leather driver glove, keystone thumb pattern,
No Lining Inside,
Beige grain leather cuff with elasticized back,
Synthetic colored binding
Provides good mechanical resistant and comfort
Chromium VI free leather according to

## Material used

Palm – Beige Cow grain leather

Back - Beige Cow grain leather

Back - Elasticized back

Binding - Synthetic colored binding

# **Specifications:**

Palm length: 250 mm (size 9) Weight (DZP): 1500 g (size 9) Cuff: Beige Cow grain leather

# DRIVER GLOVE

4 tips beige unlined driver gloves, elasticized back and self hemmed binding.