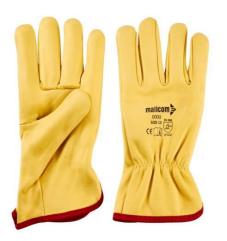

#### Feature:

All yellow 4 tips grain leather driver glove, Wing thumb pattern, No Lining Inside, yellow grain leather cuff with elasticized back, Coloured tape binding Provides good mechanical resistant and comfort Chromium VI free leather according to EN 420:2003 + A1:2009

## Material used

Palm – Yellow grain leather Back – Yellow grain leather Binding –Synthetic red binding

**Sizes:** 7, 8, 9, 10 & 11

**Color:** yellow

## **Specifications:**

Palm length: 250 mm (size 9) Weight (DZP): 1500 g (size 9) Cuff : yellow grain leather cuff with elasticized back

# DRIVER GLOVE

4 tips yellow unlined driver gloves, elasticized back and synthetic binding