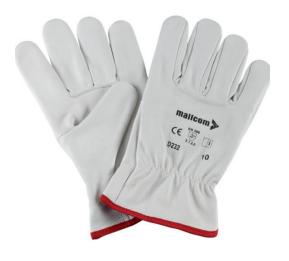

D232

#### Feature:

All natural 4 tips grain leather driver glove,

Wing thumb pattern,

No Lining Inside,

Natural grain leather cuff with elasticized back,

Coloured tape binding

Provides good mechanical resistant and comfort

## **D232**

Ref. Article: BE2201

#### Material used

Palm – Natural Cow grain leather
Back – Natural Cow grain leather
Elasticized back
Binding –Synthetic red binding

# DRIVER GLOVE

4 tips Natural unlined driver gloves, elasticized back and synthetic binding.