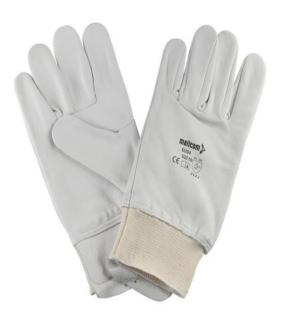

#### Feature:

4 tips water repellent leather driver glove, wing thumb pattern, No Lining Inside, cotton knitted wrist Oil and water repellent driver glove Provides good mechanical resistant and comfort Chromium VI free leather according to EN 420:2003 + A1:2009

# DRIVER GLOVE

4 tips natural unlined driver gloves with wing thumb and knitted wrist, artery guard

## Material used

Palm –Natural grain leather Back – Natural grain leather

## **Color:**

natural

# **Specifications:**

Palm length: 230 mm (size 9) Weight (DZP): 1390 g (size 9)

Cuff: Cotton knitted with leather vein

protection