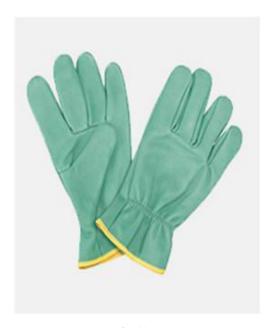

### Feature:

4 tips water repellent reinforced leather driver glove, Wing thumb pattern, No Lining Inside, elasticized back
Provides good mechanical resistant and comfort
Chromium VI free leather according to EN 420:2003 + A1:2009

## Material used

Palm – Light Green grain leather Back – Light Green grain leather Binding – colored tape binding

## **Color:**

green

# DRIVER GLOVE

4 tips water repellent grain driver glove with elasticized back and colored binding tape at the end of the cuff