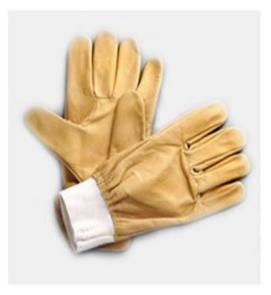

#### Feature:

4 tips water repellent leather driver glove, wing thumb pattern, No Lining Inside, cotton knitted wrist Oil and water repellent driver glove Provides good mechanical resistant and comfort Chromium VI free leather according to EN 420:2003 + A1:2009

#### Material used

Palm – Khaki colored grain leather Back – Khaki colored grain leather Cuff – Cotton knitted wrist Binding – NA

Sizes:

7, 8, 9, 10 & 11

**Color:** khaki

#### Specifications:

Palm length: 250 mm (size 9) Weight (DZP): 1620 g (size 9) Cff: Cotton wrist

# DRIVER GLOVE

4 tips water and oil repellent unlined driver gloves with wing thumb, cotton knitted wrist