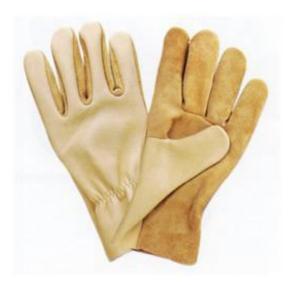

### Feature:

Combined 4 tips leather driver glove, wing thumb pattern, No Lining Inside, combined leather cuff with elasticized back Oil and water repellent driver glove Provides good mechanical resistant and comfort Chromium VI free leather according to EN 420:2003 + A1:2009

# Material used

Palm – Reverse Beige grain leather Back – Beige grain leather Binding – NA

**Sizes:** 7, 8, 9, 10 & 11

**Color:** Beige

# DRIVER GLOVE

4 tips beige unlined driver gloves with wing thumb, elasticized back, coloured synthetic binding at the end of the cuff