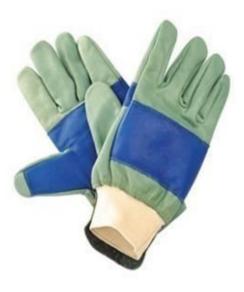

#### Feature:

4 tips water repellent reinforced leather driver glove, Wing thumb pattern, No Lining Inside, knitted cuff Provides good mechanical resistant and comfort Chromium VI free leather according to EN 420:2003 + A1:2009

#### **Material used**

Palm – Green colored grain leather with blue water repellent reinforced leather Back – – Green colored grain leather with blue water repellent reinforcement

Sizes:

7, 8, 9, 10 & 11

**Color:** green with royal blue reinforcement

# DRIVER GLOVE

4 tips water repellent grain driver glove with blue water repellent leather reinforcement on palm, cotton knitted cuff