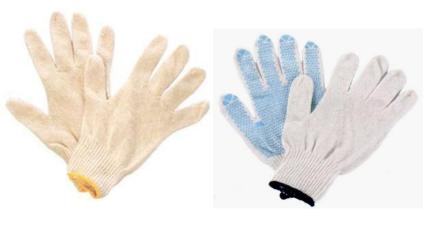

#### **Features:**

Seamless knitting construction Ergonomically correct design conforms snugly to the natural shape of the hand, increasing comfort and reducing hand fatigue. Colour coded overlock binding helps to indentify different sizes (07- Red, 08-Yellow, 09- Brown, 10- Black) 100% cotton makes feel comfortable to the wearer

#### **Materials Used**

Base material- 100% cotton virgin yarn, Overlock binding- coloured polypropylene yarn Thickness- 0.9 mm Dotting - PVC Rubber band- yes

#### Sizes

7, 8, 9 & 10

#### Color

natural