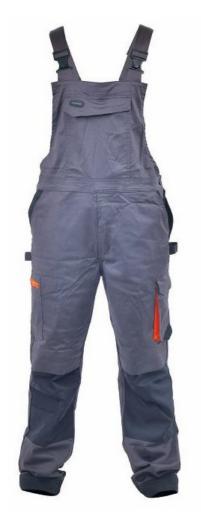

# **BORUSSIA**

#### Feature:

Stretch Slim Fit Work Overalls Stretch shoulder straps

Knee pad in Cordura(r)
Large chest pocket with strap closure

# Light work wear Bib trousers:

Protective clothing for all purpose use, minimal risk only

**BORUSSIA** 

Ensures safety & Performance.