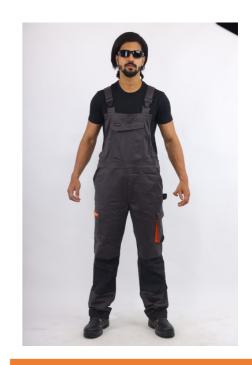

# **BORUSSIA**

#### Feature:

Stretch Slim Fit Work Overalls Stretch shoulder straps

Knee pad in Cordura(r)
Large chest pocket with strap closure

# Light work wear Bib trousers:

Protective clothing for all purpose use, minimal risk only

**BORUSSIA** 

Ensures safety & Performance.