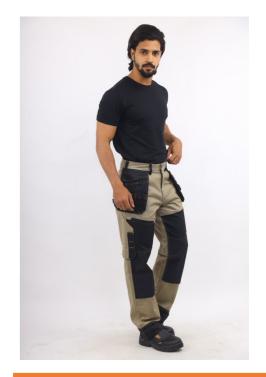

#### Material used:

Composition Matty 100% cotton 300
GSM

**Sizes:** S/M/L/XL

#### Feature:

- Cotton Durable Work Pants
- Adjustable kneepads and reinforced utility pockets for maximum comfort CORDURA reinforced nail pockets with tool holders

## **Heavy Workwear Trouser:**

Protective clothing for all purpose use, minimal risk only

T: +E: safety@mallcom.in, w: www.mallcom.in

Ensures safety & Performance.