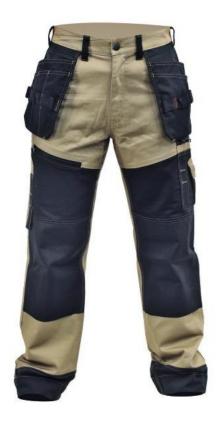

#### Material used:

Composition Matty 100% cotton 300
GSM

**Sizes:** S/M/L/XL

#### Feature:

- Cotton Durable Work Pants
- Adjustable kneepads and reinforced utility pockets for maximum comfort CORDURA reinforced nail pockets with tool holders

## **Heavy Workwear Trouser:**

Protective clothing for all purpose use, minimal risk only

T: +E: safety@mallcom.in, w: www.mallcom.in

Ensures safety & Performance.