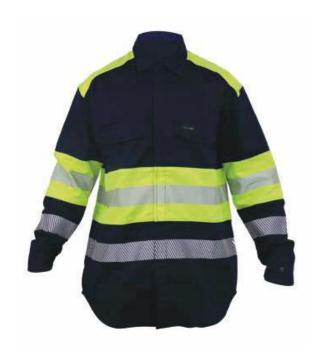

### **Material used:**

Composition: 80% Cotton, 19% Polyester,

1% Antistatic 350 GSM

Sizes:

XS - XXL

Feature:

Top-quality flame retardant and non-metal work shirt with exceptional protective properties. Chest pocket with flap and covererd push buttons, one pocket with pen opening Adjustable sleeve end with hidden push buttons in plastic

Flame retardant work
wear
WORK SHIRT:

T: +E: safety@mallcom.in, w: www.mallcom.in