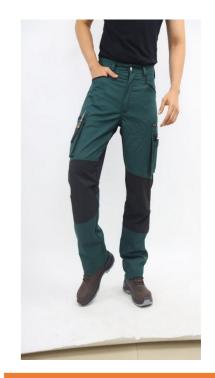

## Material used:

Composition: Twill, 65% recycled polyester, 35% organic cotton, 270 GSM**Sizes:** XS – XXL

### Feature:

Trouser with stretch panel in the crotch, on the knee and back CORDURA® reinforced front pockets, back pockets, ruler pocket, knees and hem Leg pockets with bellow, zipper, pen pocket and knife pocket Extension feature at bottom

# Sustainable work wear trouser:

Protective clothing for all purpose use, minimal risk only