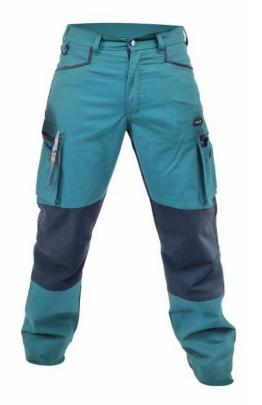

## Material used:

Composition: Twill, 65% recycled polyester, 35% organic cotton, 270 GSM**Sizes:** XS – XXL

### Feature:

Trouser with stretch panel in the crotch, on the knee and back CORDURA® reinforced front pockets, back pockets, ruler pocket, knees and hem Leg pockets with bellow, zipper, pen pocket and knife pocket Extension feature at bottom

# Sustainable work wear trouser:

Protective clothing for all purpose use, minimal risk only