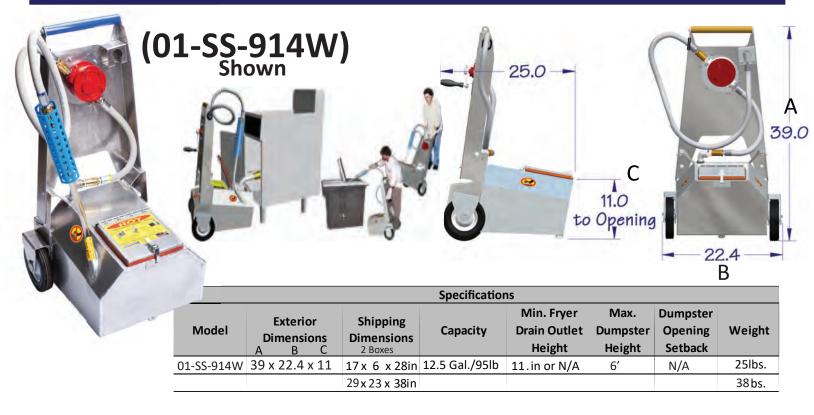

## **Waste Oil Carrier**

Model: 01-SS-914W (shown)

#### STANDARD FEATURES

- Heavy 0.10 aluminum construction
- Deep weld penetration
- High Temp Manual Pump
- Hinged Cover

#### THIS MODEL WORKS WITH

- Fits ALL dumpsters
- Fits ALL Fryers
- Automatic filtering systems
- Narrow kitchen aisles