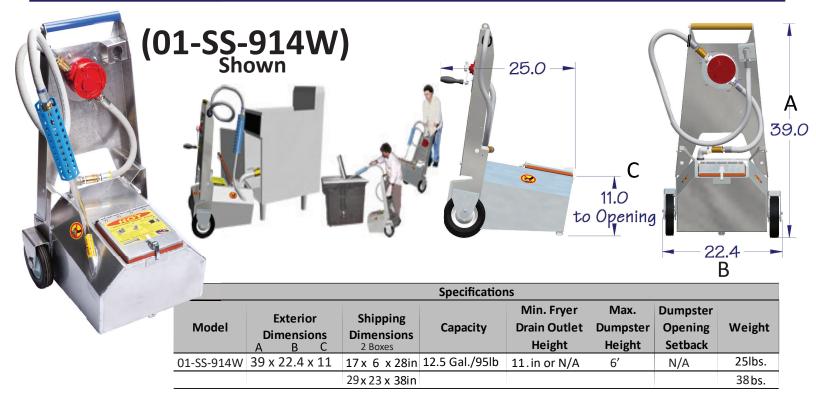

1 Yr. Manufacture Defect Warranty

# **Simplicity Series**

## Waste Oil Carrier



#### Model: 01-SS-914W (shown)

#### STANDARD FEATURES

- •Heavy 0.10 aluminum construction
- •Deep weld penetration
- •High Temp Manual Pump
- •Hinged Cover

#### ACCESSORIES

- Stair Plate for added durability
- 75 Micron SS Filter Basket: 01-SS-BF-200

#### THIS MODEL WORKS WITH

- Fits ALL dumpsters
- Fits ALL Fryers
- •Automatic filtering systems
- Narrow kitchen aisles

#### **INSTRUCTIONS**

- •NEVER use caustic cleaner
- •ALWAYS Back Flush Pump
- •ALWAYS use protective clothing and equipment

### The Shortening Shuttle<sup>®</sup>/Worcester Industrial Products

Toll free: 800-533-5711

- Ph: 508-757-5161
- Fax: 508-831-9990

7 Brookfield Street Worcester, Ma. 01605

- sales@shortening-shuttle.com

Specifications and pricing to change without notice.