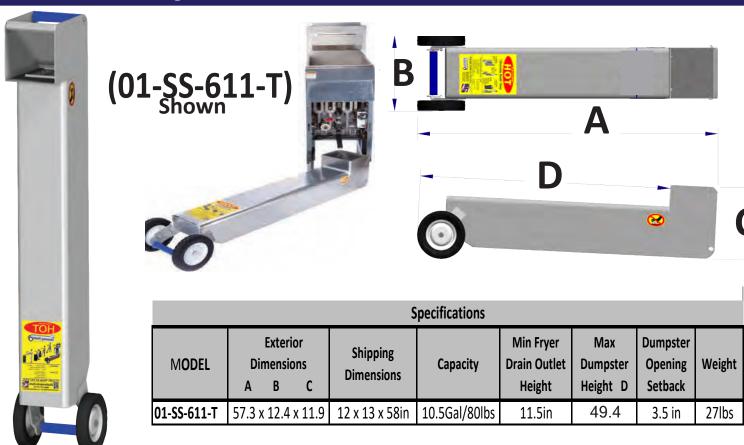

## **Waste Oil Carrier**

Model: 01-SS-611-T (shown)

#### THIS MODEL WORKS WITH

- •Dumpsters up to 49.4" tall
- •Dumpster opening 8-1/4" x 7 3/4 " min
- Automatic filtering systems
- Narrow kitchen aisles