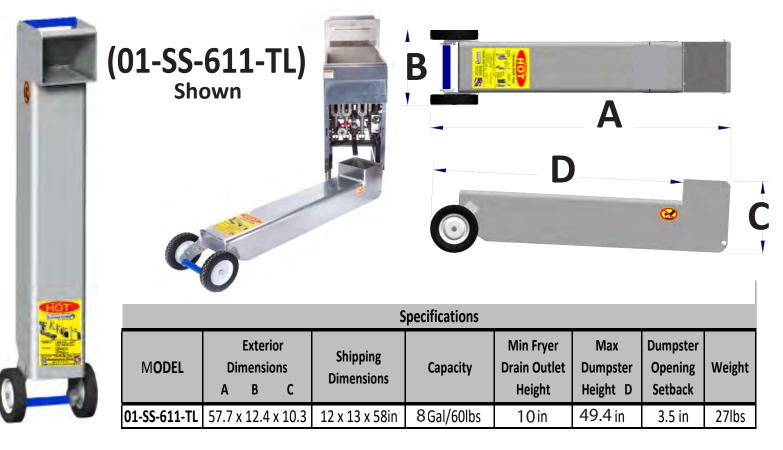

## Model: 01-SS-611-TL (shown)

### THIS MODEL WORKS WITH

- •Dumpsters up to 49.5" tall
- •Dumpster opening 8-1/4"x 7 3/4 " min
- Automatic filtering systems
- Narrow kitchen aisles