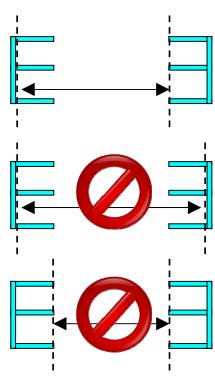

## HOW TO MEASURE A WINDOW FOR A VERTICAL "HALE OMNI WINDOW MODEL" PET DOOR $^{\text{TM}}$

1. MEASUREMENT "A" IS THE OVERALL WIDTH OF THE WINDOW FROM THE INSIDE OF ONE VERTICAL WINDOW TRACK TO THE INNER FACE OF THE OPPOSITE VERTICAL WINDOW FRAME. THERE IS A 3" ADJUSTMENT AREA ON THE OMNI MODEL BUT PLEASE MEASURE CAREFULLY. MEASURE DOWN INSIDE ONE SIDE TRACK AND FLUSH WITH THE OTHER SIDE TRACK. DO NOT MEASURE INSIDE BOTH TRACKS OR THE WINDOW WILL BE TOO LONG. DO NOT MEASURE FLUSH ON BOTH ENDS OR THE WINDOW WILL BE TOO SHORT. SEE GRAPHIC BELOW FOR DETAILS.

Overhead view of sample vertical window track with window open:

CORRECT: INSIDE ONE TRACK AND FLUSH ON

OTHER SIDE

WRONG: INSIDE BOTH TRACKS – WINDOW UNIT WOULD BE TOO WIDE

WRONG: FLUSH ON BOTH SIDES - WINDOW

UNIT WOULD BE TOO SHORT

- 2. MEASUREMENT "B" IS THE OVERALL HEIGHT THE WINDOW WILL OPEN. NOTE: WE DO NOT NEED THIS MEASUREMENT TO MANUFACTURE YOUR WINDOW INSERT AS THE HEIGHT IS DETERMINED BY THE SIZE OF PET DOOR ORDERED. BUT PLEASE TAKE THIS MEASUREMENT INTO CONSIDERATION WHEN DECIDING WHICH MODEL TO ORDER AS THIS MAY LIMIT THE SIZE OF PET DOOR YOU CAN ORDER. SEE THE SIZES PAGE ON OUR WEBSITE FOR THE PASSAGE OPENING SIZES OF OUR STANDARD MODELS.
- 3. MEASUREMENT "C" IS THE WIDTH OF THE WINDOW TRACK. YOUR WINDOW TRACK SHOULD BE 7/8" OR LARGER. HOWEVER, THE OMNI MODEL CAN BE FACTORY MODIFIED TO FIT TRACKS AS NARROW AS ½". PLEASE NOTE THIS MEASUREMENT WHEN ORDERING.
- **4.** MEASUREMENT **"D"** WITH THE WINDOW COMPLETELY CLOSED, MEASURE THE SPACE FROM THE TOP OF THE CLOSED WINDOW UP TO THE BOTTOM SIDE OF THE TOP WINDOW FRAME FOR THE OMNI LOCK BAR. NOTE: THE SHORTEST EFFECTIVE OMNI LOCK BAR WE CAN MANUFACTURE IS 15".