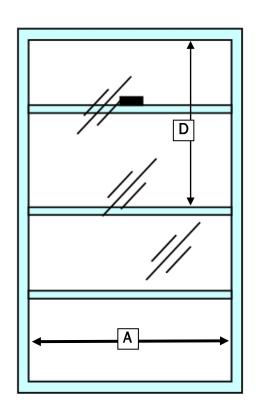

## HOW TO MEASURE A WINDOW FOR A VERTICAL "HALE OMNI WINDOW MODEL" PET DOOR $^{\text{TM}}$

1. MEASUREMENT "A" IS THE OVERALL WIDTH OF THE WINDOW FROM THE INSIDE OF ONE VERTICAL WINDOW TRACK TO THE INNER FACE OF THE OPPOSITE VERTICAL WINDOW FRAME. THERE IS A 3" ADJUSTMENT AREA ON THE OMNI MODEL BUT PLEASE MEASURE CAREFULLY. MEASURE DOWN INSIDE ONE SIDE TRACK AND FLUSH WITH THE OTHER SIDE TRACK. DO NOT MEASURE INSIDE BOTH TRACKS OR THE WINDOW WILL BE TOO LONG. DO NOT MEASURE FLUSH ON BOTH ENDS OR THE WINDOW WILL BE TOO SHORT. SEE GRAPHIC BELOW FOR DETAILS.

| MEASUREMENT "A"INCHES     |                  | _INCHES                      |
|---------------------------|------------------|------------------------------|
| MEASUREMENT "B"           |                  | INCHES                       |
| MEASUREMENT "C"           |                  | INCHES                       |
| MEASUREMENT "D"INCHES     |                  |                              |
| PET DOOR:                 | SINGLE FLAP      | DUAL FLAP                    |
| COLOR:                    |                  | DARK BRONZE<br>ARIZONA BEIGE |
| SIZE OF PET DOOR:         |                  |                              |
| HANDING OF WINDOW INSERT: |                  |                              |
| RIGHT                     | SIDE=WINDOW/DOOR | LEFT SIDE=DOOR/WINDOW        |
|                           |                  |                              |