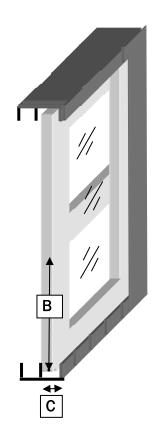

UNIT WOULD BE TOO SHORT

- 2. MEASUREMENT "B" IS THE OVERALL HEIGHT THE WINDOW WILL OPEN. NOTE: WE DO NOT NEED THIS MEASUREMENT TO MANUFACTURE YOUR WINDOW INSERT AS THE HEIGHT IS DETERMINED BY THE SIZE OF PET DOOR ORDERED. BUT PLEASE TAKE THIS MEASUREMENT INTO CONSIDERATION WHEN DECIDING WHICH MODEL TO ORDER AS THIS MAY LIMIT THE SIZE OF PET DOOR YOU CAN ORDER. SEE THE SIZES PAGE ON OUR WEBSITE FOR THE PASSAGE OPENING SIZES OF OUR STANDARD MODELS.
- 3. MEASUREMENT "C" IS THE WIDTH OF THE WINDOW TRACK. YOUR WINDOW TRACK SHOULD BE 7/8" OR LARGER. HOWEVER, THE OMNI MODEL CAN BE FACTORY MODIFIED TO FIT TRACKS AS NARROW AS ½". PLEASE NOTE THIS MEASUREMENT WHEN ORDERING.
- **4.** MEASUREMENT **"D"** WITH THE WINDOW COMPLETELY CLOSED, MEASURE THE SPACE FROM THE TOP OF THE CLOSED WINDOW UP TO THE BOTTOM SIDE OF THE TOP WINDOW FRAME FOR THE OMNI LOCK BAR. NOTE: THE SHORTEST EFFECTIVE OMNI LOCK BAR WE CAN MANUFACTURE IS 15".

| MEASUREMENT "A"INCHES     |                  | _INCHES                      |
|---------------------------|------------------|------------------------------|
| MEASUREMENT "B"           |                  | INCHES                       |
| MEASUREMENT "C"           |                  | INCHES                       |
| MEASUREMENT "D"INCHES     |                  |                              |
| PET DOOR:                 | SINGLE FLAP      | DUAL FLAP                    |
| COLOR:                    |                  | DARK BRONZE<br>ARIZONA BEIGE |
| SIZE OF PET DOOR:         |                  |                              |
| HANDING OF WINDOW INSERT: |                  |                              |
| RIGHT                     | SIDE=WINDOW/DOOR | LEFT SIDE=DOOR/WINDOW        |
|                           |                  |                              |