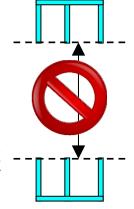

ADJUSTMENT AREA ON THE OMNI MODEL BUT PLEASE MEASURE CAREFULLY. MEASURE DOWN INSIDE THE BOTTOM TRACK AND FLUSH WITH THE TOP TRACK. DO NOT MEASURE INSIDE BOTH TRACKS OR THE WINDOW WILL BE TOO TALL. DO NOT MEASURE FLUSH ON BOTH ENDS OR THE WINDOW WILL BE TOO SHORT. SEE GRAPHIC BELOW FOR DETAILS.

## View of sample horizontal window track with window open:

CORRECT: INSIDE ONE TRACK AND FLUSH ON OTHER SIDE

**WRONG:** INSIDE BOTH TRACKS - WINDOW UNIT WOULD BE TOO TALL

WRONG: FLUSH ON BOTH ENDS - WINDOW UNIT WOULD BE TOO SHORT