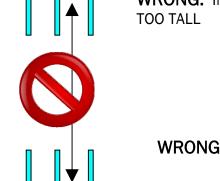

ADJUSTMENT AREA ON THE OMNI MODEL BUT PLEASE MEASURE CAREFULLY. MEASURE DOWN INSIDE THE BOTTOM TRACK AND FLUSH WITH THE TOP TRACK. DO NOT MEASURE INSIDE BOTH TRACKS OR THE WINDOW WILL BE TOO TALL. DO NOT MEASURE FLUSH ON BOTH ENDS OR THE WINDOW WILL BE TOO SHORT. SEE GRAPHIC BELOW FOR DETAILS.

## View of sample horizontal window track with window open:

CORRECT: INSIDE ONE TRACK AND FLUSH ON OTHER SIDE

**WRONG:** INSIDE BOTH TRACKS - WINDOW UNIT WOULD BE TOO TALL

WRONG: FLUSH ON BOTH ENDS - WINDOW UNIT WOULD BE TOO SHORT