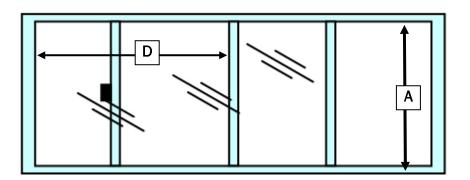

## HOW TO MEASURE A WINDOW FOR A HORIZONTAL *"HALE OMNI WINDOW™ MODEL"* PET DOOR™

 MEASUREMENT "A" IS THE OVERALL HEIGHT OF THE WINDOW FROM THE INSIDE OF THE BOTTOM WINDOW TRACK TO THE INNER FACE OF THE TOP WINDOW FRAME. THERE IS A 3"

ADJUSTMENT AREA ON THE OMNI MODEL BUT PLEASE MEASURE CAREFULLY. MEASURE DOWN INSIDE THE BOTTOM TRACK AND FLUSH WITH THE TOP TRACK. DO NOT MEASURE INSIDE BOTH TRACKS OR THE WINDOW WILL BE TOO TALL. DO NOT MEASURE FLUSH ON BOTH ENDS OR THE WINDOW WILL BE TOO SHORT. SEE GRAPHIC BELOW FOR DETAILS.

- 2. MEASUREMENT "B" IS THE OVERALL WIDTH THE WINDOW WILL OPEN. NOTE: WE DO NOT NEED THIS MEASUREMENT TO MANUFACTURE YOUR WINDOW INSERT AS THE WIDTH IS DETERMINED BY THE SIZE OF PET DOOR ORDERED. BUT PLEASE TAKE THIS MEASUREMENT INTO CONSIDERATION WHEN DECIDING WHICH MODEL TO ORDER AS THIS MAY LIMIT THE SIZE OF PET DOOR YOU CAN ORDER. SEE THE SIZES PAGE ON OUR WEBSITE FOR THE PASSAGE OPENING SIZES OF OUR STANDARD MODELS.
- **3.** MEASUREMENT **"C"** IS THE WIDTH OF THE WINDOW TRACK. YOUR WINDOW TRACK SHOULD BE 7/8" OR LARGER. HOWEVER, THE OMNI MODEL CAN BE FACTORY MODIFIED TO FIT TRACKS AS NARROW AS 1/2". PLEASE NOTE THIS MEASUREMENT WHEN ORDERING.
- 4. MEASUREMENT "D" WITH THE WINDOW COMPLETELY CLOSED, MEASURE THE SPACE FROM THE BACK OF THE CLOSED WINDOW TO THE OPPOSITE VERTICAL WINDOW FRAME FOR THE OMNI LOCK BAR. NOTE: THE SHORTEST EFFECTIVE OMNI LOCK BAR WE CAN MANUFACTURE IS 15".