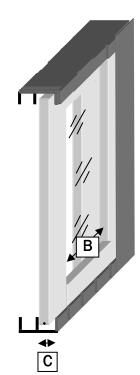

- 2. MEASUREMENT "B" IS THE OVERALL WIDTH THE WINDOW WILL OPEN. NOTE: WE DO NOT NEED THIS MEASUREMENT TO MANUFACTURE YOUR WINDOW INSERT AS THE WIDTH IS DETERMINED BY THE SIZE OF PET DOOR ORDERED. BUT PLEASE TAKE THIS MEASUREMENT INTO CONSIDERATION WHEN DECIDING WHICH MODEL TO ORDER AS THIS MAY LIMIT THE SIZE OF PET DOOR YOU CAN ORDER. SEE THE SIZES PAGE ON OUR WEBSITE FOR THE PASSAGE OPENING SIZES OF OUR STANDARD MODELS.
- **3.** MEASUREMENT **"C"** IS THE WIDTH OF THE WINDOW TRACK. YOUR WINDOW TRACK SHOULD BE 7/8" OR LARGER. HOWEVER, THE OMNI MODEL CAN BE FACTORY MODIFIED TO FIT TRACKS AS NARROW AS 1/2". PLEASE NOTE THIS MEASUREMENT WHEN ORDERING.
- 4. MEASUREMENT "D" WITH THE WINDOW COMPLETELY CLOSED, MEASURE THE SPACE FROM THE BACK OF THE CLOSED WINDOW TO THE OPPOSITE VERTICAL WINDOW FRAME FOR THE OMNI LOCK BAR. NOTE: THE SHORTEST EFFECTIVE OMNI LOCK BAR WE CAN MANUFACTURE IS 15".