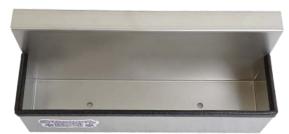

## **Bottle Holder**

Model: GBBH

Keep your product handy. This multi-use stainless steel Bottle Holder from Groomer's Best is a great addition to any bathing tub. Use it to keep shampoo or tools in a nearby position. Simply hang it over the back or front wall of the tub and position it anywhere.

## Features:

Sanitary 304 stainless steel construction, guaranteed to never rust. Space for four 32oz bottles.

Versatile positioning.

Designed for use with Groomer's Best Bathing Tubs.

Handcrafted in the USA.