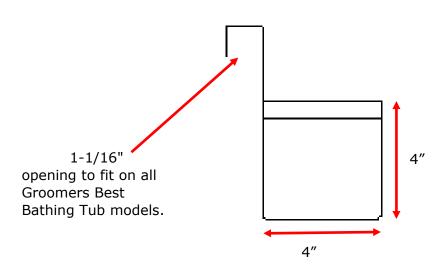

## **Bottle Holder**

Model: GBBH

Keep your product handy. This multi-use stainless steel Bottle Holder from Groomer's Best is a great addition to any bathing tub. Use it to keep shampoo or tools in a nearby position. Simply hang it over the back or front wall of the tub and position it anywhere.

## Features:

Sanitary 304 stainless steel construction, guaranteed to never rust. Space for four 32oz bottles.

Versatile positioning.

Designed for use with Groomer's Best Bathing Tubs.

Handcrafted in the USA.