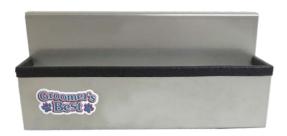

## **Bottle Holder**

Model: GBBH

Keep your product handy. This multi-use stainless steel Bottle Holder from Groomer's Best is a great addition to any bathing tub. Use it to keep shampoo or tools in a nearby position. Simply hang it over the back or front wall of the tub and position it anywhere.

## Features:

Sanitary 304 stainless steel construction, guaranteed to never rust. Space for four 32oz bottles.

Versatile positioning.

Designed for use with Groomer's Best Bathing Tubs.

Handcrafted in the USA.