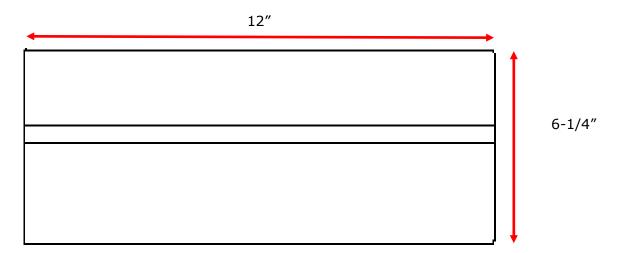

## Features:

Sanitary 304 stainless steel construction, guaranteed to never rust. Space for four 32oz bottles.

Versatile positioning.

Designed for use with Groomer's Best Bathing Tubs.

Handcrafted in the USA.