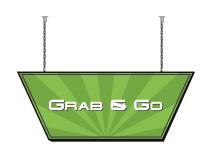

#### **STATION SIGNS**

Station Signs suspend from the ceiling above the serving line in the service area.

We suggest to hang one sign over each station

- Background is PVC with vinyl print
- Artwork is 3d
- Sign is 2-sided
- Hardware included
- Customizable upon request

#### Station Signs \$300 Width 48 x Height 18" x Thickness 1/2"