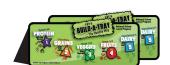

#### **COMPLIANT PLAQUES Set of 2**

These table top signs are compliant with the National School Lunch Program (NSLP) ... Offer Versus Serve (OVS).

We suggest to displaying these informative signs on the counter near the cash registers so the students know what to put on their tray for breakfast and lunch.

- Background is PVC with vinyl print
- Sign is 1-sided
- Customizable upon request

Notes

#### **Breakfast Compliant Sign**

Width 12" x Height 8" x Thickness 1/4"

Set of 2 QTY\_\_\_\_\_

#### **Lunch Compliant Sign**

Width 12" x Height 8" x Thickness 1/4"

Set of 2 QTY\_\_\_\_\_\_