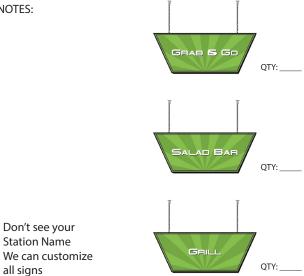

#### **STATION SIGNS**

Station Signs suspend from the ceiling above the serving line in the service area.

We suggest to hang one sign over each station

- Background is PVC with vinyl print
- Artwork is 3d
- Sign is 2-sided
- Hardware included
- Customizable upon request

#### Station Signs \$300 Width 48 x Height 18" x Thickness 1/2"