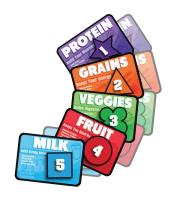

#### Cling-Ons Set of 5

These compliant signs are a colorful and attractive way to display the (NSLP) National School Lunch Program's (OVS) Offer versus Serve manditory messaging; Protein, Grains, Veggies, Fruit & Milk

We suggest displaying these low tack signs to your glass on your serving units

- Signs is vinyl with low tack adhesive
- Water Sign optional in set
- Customizable upon request

Notes

#### Shelf Sliders - Set of 5 \$65

Width 5" x Height 1" x Thickness 1/4"

QTY\_\_\_\_\_\_