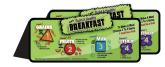

#### **Nutrition Wellness Sayings** With Artwork

These signs hang from the ceiling, over the serving line display units.

We suggest this style of sign for galley style serving lines, that do no have standard stations.

- Background is PVC with vinyl print
- Artwork is 3d
- Sign is 2-sided
- Hardware included
- Customizable upon request

**NOTES:** 

#### Door Toppers \$200

Width 48 x Height 18" x Thickness 1/2"

QTY\_\_\_\_\_