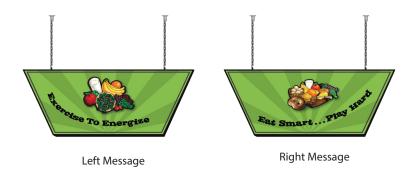

#### **Nutrition Wellness Sayings** With Artwork

These signs hang from the ceiling, over the serving line display units.

We suggest this style of sign for galley style serving lines, that do no have standard stations.

- Background is PVC with vinyl print
- Artwork is 3d
- Sign is 2-sided
- Hardware included
- Customizable upon request

**NOTES:** 

#### Door Toppers \$200

Width 48 x Height 18" x Thickness 1/2"

QTY\_\_\_\_\_