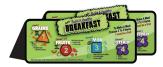

#### **COMPLIANT PLAQUES Set of 2**

These table top signs are compliant with the National School Lunch Program (NSLP) ... Offer Versus Serve (OVS).

We suggest to displaying these informative signs on the counter near the cash registers so the students know what to put on their tray for breakfast and lunch.

#### **Breakfast Compliant Sign**

Width 12" x Height 8" x Thickness 1/4"

Set of 2 QTY\_\_\_\_\_

#### **Lunch Compliant Sign**

Width 12" x Height 8" x Thickness 1/4"

Set of 2 QTY\_\_\_\_\_\_