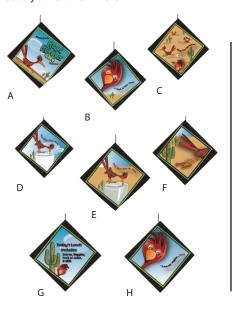

#### **STATION SIGNS**

Station Signs suspend from the ceiling above the serving line in the service area.

We suggest to hang one sign over each station

- Background is PVC with vinyl print
- Artwork is 3d
- Sian is 2-sided
- Hardware included
- Customizable upon request

#### Station Signs \$300

Width 48 x Height 18" x Thickness 1/2"

#### **Nutrition Wellness Sayings** With Artwork

These signs hang from the ceiling, over the serving line display units.

We suggest this style of sign for galley style serving lines, that do no have standard stations.

#### **DANGLERS**

Danglers suspend from the ceiling above the serving line in the service area. They Spin!

We suggest to hang these signs between or next to LineSigns and Station Signs to compliment the sign configurations