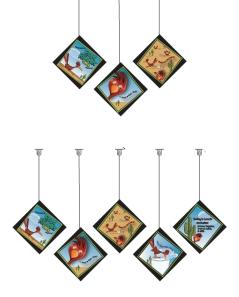

#### **STATION SIGNS**

Station Signs suspend from the ceiling above the serving line in the service area.

We suggest to hang one sign over each station

- Background is PVC with vinyl print
- Artwork is 3d
- Sian is 2-sided
- Hardware included
- Customizable upon request

#### Station Signs \$300

Width 48 x Height 18" x Thickness 1/2"

#### **Nutrition Wellness Sayings** With Artwork

These signs hang from the ceiling, over the serving line display units.

We suggest this style of sign for galley style serving lines, that do no have standard stations.

#### **DANGLERS**

Danglers suspend from the ceiling above the serving line in the service area. They Spin!

We suggest to hang these signs between or next to LineSigns and Station Signs to compliment the sign configurations