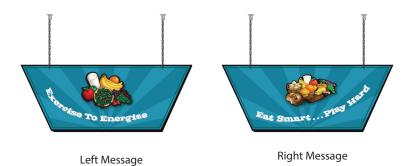

#### **Nutrition Wellness Sayings** With Artwork

These signs hang from the ceiling, over the serving line display units.

We suggest this style of sign for galley style serving lines, that do no have standard stations.

- Background is PVC with vinyl print
- Artwork is 3d
- Sign is 2-sided
- Hardware included
- Customizable upon request