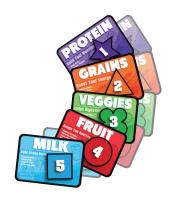

#### Cling-Ons Set of 5

These compliant signs are a colorful and attractive way to display the (NSLP) National School Lunch Program's (OVS) Offer versus Serve manditory messaging; Protein, Grains, Veggies, Fruit & Milk

We suggest displaying these low tack signs to your glass on your serving units

- Signs is vinyl with low tack adhesive
- Water Sign optional in set
- Customizable upon request

Notes