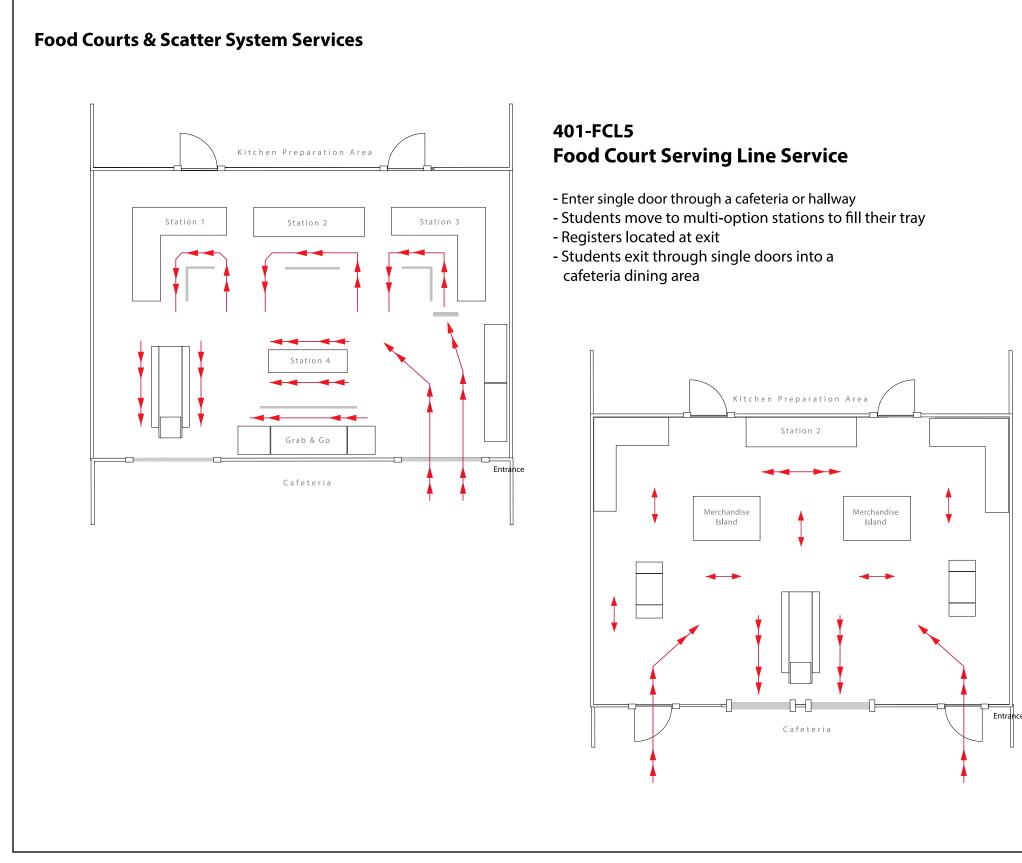

# Scatter System - Grab & Go **Serving Line Service**

- Enter single door through a cafeteria or hallway

- Students move to merchandisers to fill their tray

- Registers located at exit

- Students exit through doors into a

cafeteria dining area

Page 9

To schedule an appointment, to place an order or get more information, please email or call us....