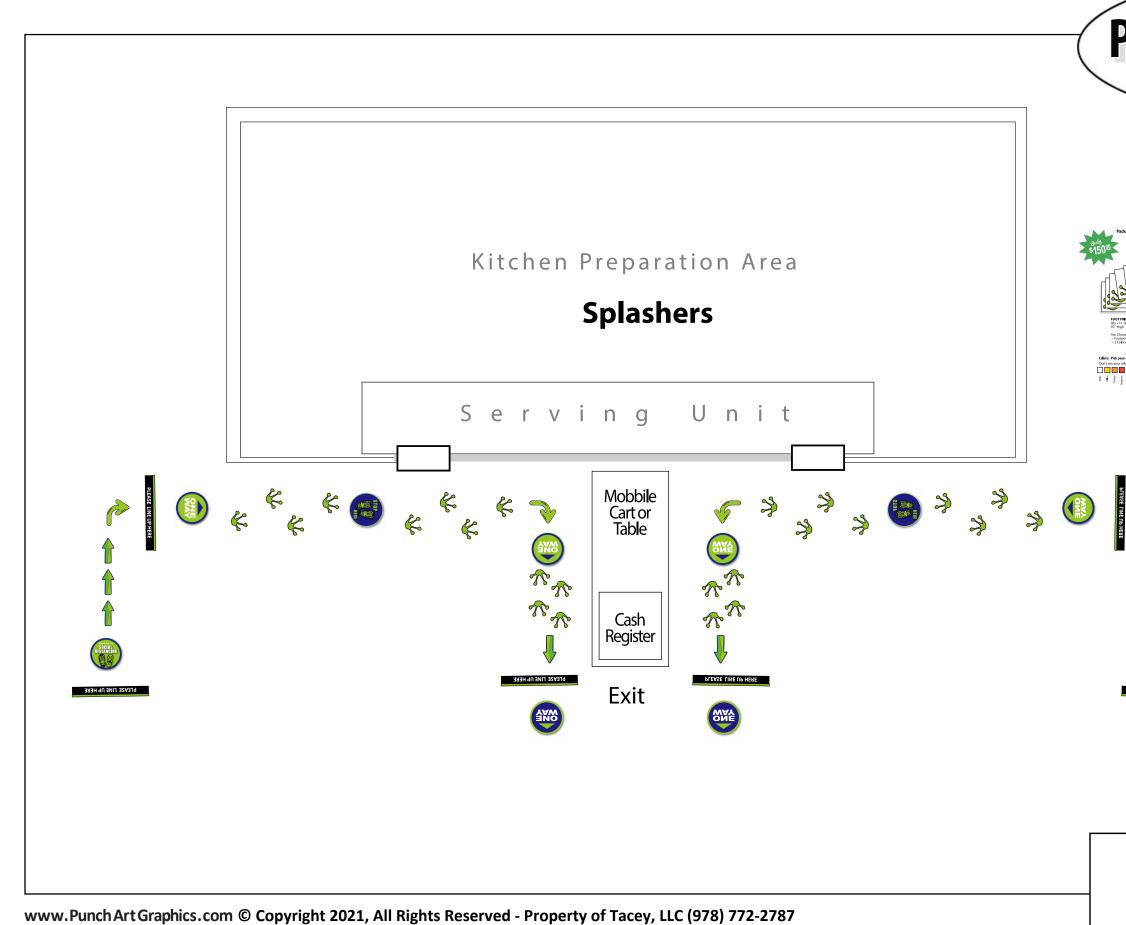

# Sample Layouts

The following pages are samples of Floor Decals

showing fun path examples.

www.PunchArtGraphics.com © Copyright 2021, All Rights Reserved - Property of Tacey, LLC (978) 772-2787

Hello@ImaginateYourSpace.com