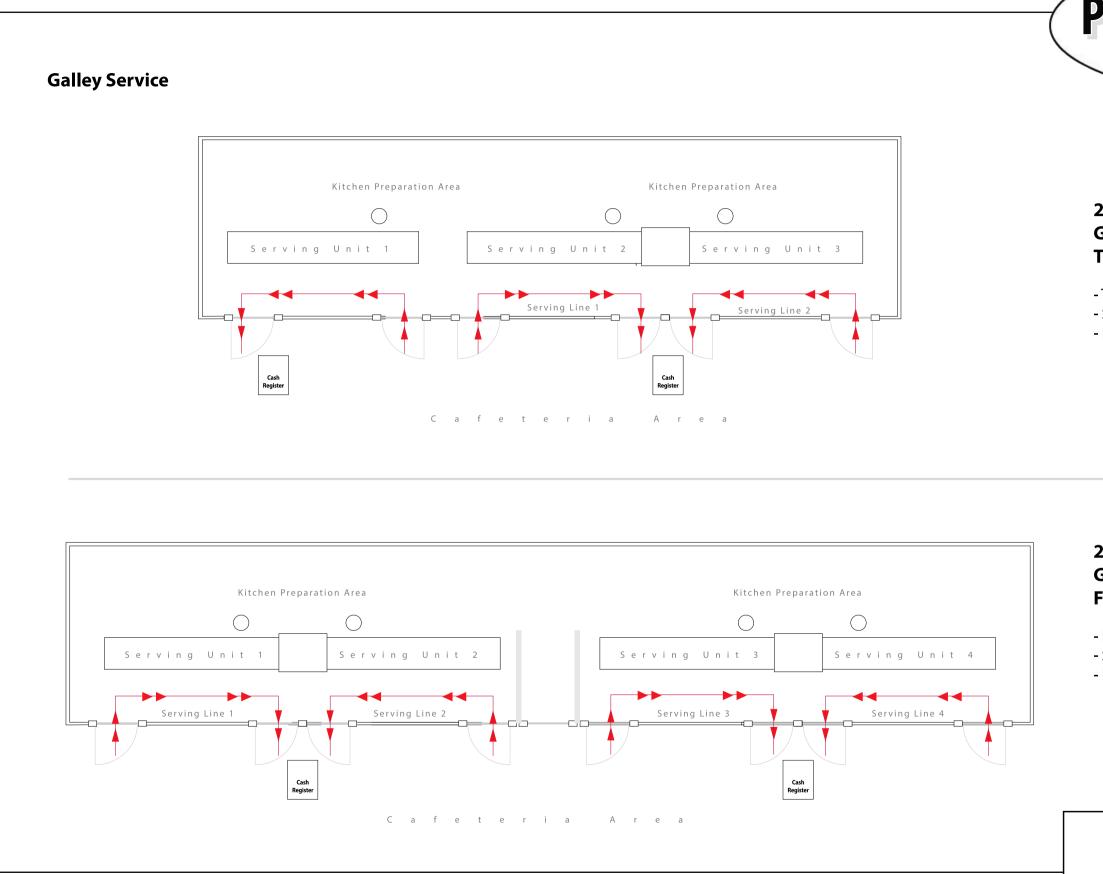

### **Galley Service**

## 203-TL3 Galley Service Triple Line

Three entrance doors / Three exit doors
Students grab-a-tray buffet style
Registers located at end of each line

## 204-QL4 Galley Service Four Line

Four entrance doors / Four exit doors
Students grab-a-tray buffet style
Register located at end of line

Page 4

To schedule an appointment, to place an order or get more information, please email or call us....