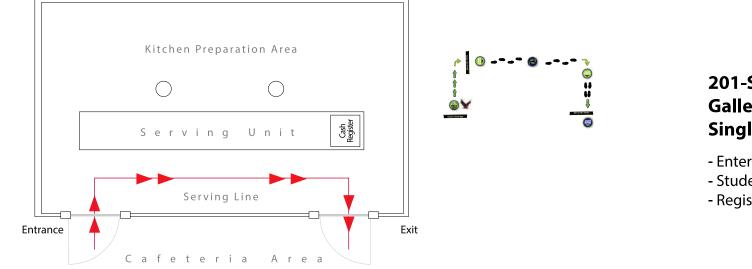

### **Galley Service**

## 201-SL1 **Galley Service Single Line**

- Enter one door / Exit one door
- Students grabb a tray buffet style
- Register located at end of line

www.Punch Art Graphics.com © Copyright 2021, All Rights Reserved - Property of Tacey, LLC (978) 772-2787