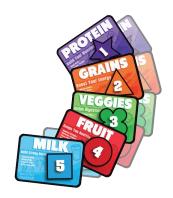

# Cling-Ons Set of 5

These compliant signs are a colorful and attractive way to display the (NSLP) National School Lunch Program's (OVS) Offer versus Serve manditory messaging; Protein, Grains, Veggies, Fruit & Milk

We suggest displaying these low tack signs to your glass on your serving units

- Signs is vinyl with low tack adhesive
- Water Sign optional in set
- Customizable upon request

Notes

# Shelf Sliders - Set of 5 \$65

Width 5" x Height 1" x Thickness 1/4"

QTY\_\_\_\_