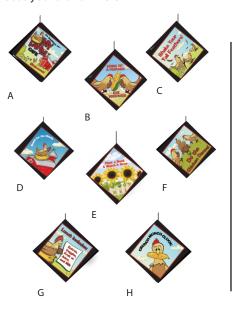

# **DANGLERS**

Danglers suspend from the ceiling above the serving line in the service area. They Spin!

We suggest to hang these signs between or next to LineSigns and Station Signs to compliment the sign configurations

- Background is PVC with vinyl print
- Sign is 2-sided
- Hardware included
- Customizable upon request

# Dangler Sign \$75

Width 11" x Height 11" x Thickness 1/4"

QTY\_\_\_\_

#### Choose your artwork here