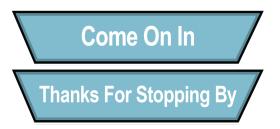

# **Nutrition Wellness Sayings** With Artwork

These signs hang from the ceiling, over the serving line display units.

We suggest this style of sign for galley style serving lines, that do no have standard stations.

- Background is PVC with vinyl print
- Artwork is 3d
- Sign is 2-sided
- Hardware included
- Customizable upon request

# **NOTES:**

Left Message

Right Message