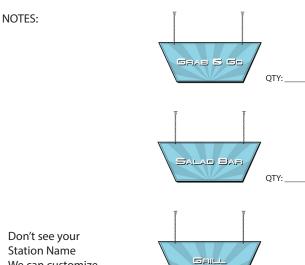

# **STATION SIGNS**

Station Signs suspend from the ceiling above the serving line in the service area.

We suggest to hang one sign over each station

- Background is PVC with vinyl print
- Artwork is 3d

# - Sian is 2-sided - Hardware included - Customizable upon request

Station Signs \$300

Width 48 x Height 18" x Thickness 1/2"

# **LINE SIGNS -**

We can customize

all signs