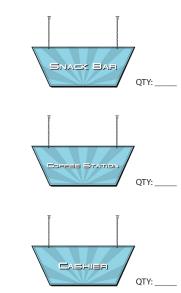

# **STATION SIGNS**

Station Signs suspend from the ceiling above the serving line in the service area.

We suggest to hang one sign over each station

- Background is PVC with vinyl print
- Artwork is 3d

# - Sian is 2-sided - Hardware included - Customizable upon request

Station Signs \$300

Width 48 x Height 18" x Thickness 1/2"