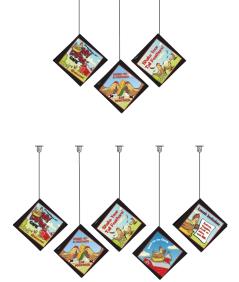

# **STATION SIGNS**

Station Signs suspend from the ceiling above the serving line in the service area.

We suggest to hang one sign over each station

- Background is PVC with vinyl print
- Artwork is 3d

# - Sian is 2-sided - Hardware included - Customizable upon request

Station Signs \$300

Width 48 x Height 18" x Thickness 1/2"

# **Nutrition Wellness Sayings** With Artwork

These signs hang from the ceiling, over the serving line display units.

We suggest this style of sign for galley style serving lines, that do no have standard stations.

- Background is PVC with vinyl print
- Artwork is 3d
- Sign is 2-sided
- Hardware included
- Customizable upon request

# HANGING MEDALLION SIGN

Medallion Signs suspend from the ceiling above the serving line in the service area.

We suggest to hang this sign between or next to LineSigns and Station Signs to compliment the sign configurations

- Background is PVC with vinyl print
- Sign is 2-sided
- Hardware included
- Customizable upon request

NOTES:

# **DANGLERS**

Danglers suspend from the ceiling above the serving line in the service area. They Spin!

We suggest to hang these signs between or next to LineSigns and Station Signs to compliment the sign configurations

- Background is PVC with vinyl print
- Sign is 2-sided
- Hardware included
- Customizable upon request