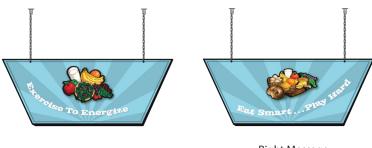

# **Nutrition Wellness Sayings** With Artwork

These signs hang from the ceiling, over the serving line display units.

We suggest this style of sign for galley style serving lines, that do no have standard stations.

- Background is PVC with vinyl print
- Artwork is 3d
- Sign is 2-sided
- Hardware included
- Customizable upon request

# **NOTES:**

Left Message

Right Message