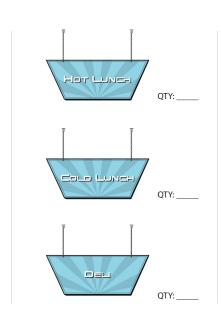

# **STATION SIGNS**

Station Signs suspend from the ceiling above the serving line in the service area.

We suggest to hang one sign over each station

- Background is PVC with vinyl print
- Artwork is 3d

# - Sian is 2-sided - Hardware included - Customizable upon request

Station Signs \$300

Width 48 x Height 18" x Thickness 1/2"