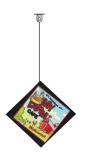

# **DANGLERS**

Danglers suspend from the ceiling above the serving line in the service area. They Spin!

We suggest to hang these signs between or next to LineSigns and Station Signs to compliment the sign configurations

- Background is PVC with vinyl print
- Sign is 2-sided
- Hardware included
- Customizable upon request

# Dangler Sign \$75

Width 11" x Height 11" x Thickness 1/4"

QTY\_\_\_\_