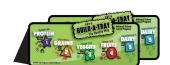

# Cling-Ons Set of 5

These compliant signs are a colorful and attractive way to display the (NSLP) National School Lunch Program's (OVS) Offer versus Serve manditory messaging; Protein, Grains, Veggies, Fruit & Milk

We suggest displaying these low tack signs to your glass on your serving units

- Signs is vinyl with low tack adhesive
- Water Sign optional in set
- Customizable upon request

Notes

#### Shelf Sliders - Set of 5 \$65

Width 5" x Height 1" x Thickness 1/4"

QTY\_\_\_\_\_\_