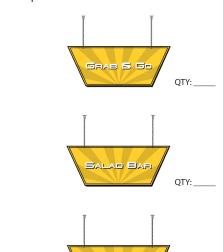

# **STATION SIGNS**

Station Signs suspend from the ceiling above the serving line in the service area.

We suggest to hang one sign over each station

- Background is PVC with vinyl print
- Artwork is 3d
- Sign is 2-sided
- Hardware included
- Customizable upon request

Station Signs \$300 Width 48 x Height 18" x Thickness 1/2"