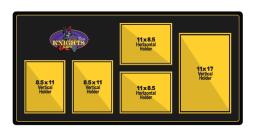

# 5 Pocket Slide-Ins \$450

Width 48" x Height 24" x Thickness 1/2"

There are 50 configurations available

# 2 Pocket Slide-Ins \$150

Width 22" x Height 16" x Thickness 1/2"