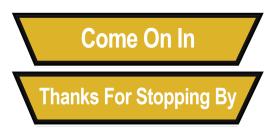

# **Nutrition Wellness Sayings** With Artwork

These signs hang from the ceiling, over the serving line display units.

We suggest this style of sign for galley style serving lines, that do no have standard stations.

- Background is PVC with vinyl print
- Artwork is 3d
- Sign is 2-sided
- Hardware included
- Customizable upon request

**NOTES:** 

Left Message

Right Message