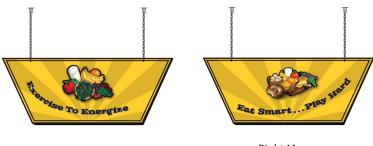

# **Nutrition Wellness Sayings** With Artwork

These signs hang from the ceiling, over the serving line display units.

We suggest this style of sign for galley style serving lines, that do no have standard stations.

- Background is PVC with vinyl print
- Artwork is 3d
- Sign is 2-sided
- Hardware included
- Customizable upon request

**NOTES:** 

Left Message

Right Message

# Door Toppers \$200

Width 48 x Height 18" x Thickness 1/2"

QTY\_\_\_\_\_