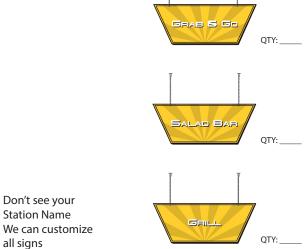

# **STATION SIGNS**

Station Signs suspend from the ceiling above the serving line in the service area.

We suggest to hang one sign over each station

- Background is PVC with vinyl print
- Artwork is 3d
- Sign is 2-sided
- Hardware included
- Customizable upon request

Station Signs \$300 Width 48 x Height 18" x Thickness 1/2"