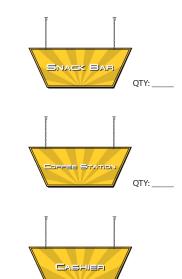

# **STATION SIGNS**

Station Signs suspend from the ceiling above the serving line in the service area.

We suggest to hang one sign over each station

- Background is PVC with vinyl print
- Artwork is 3d
- Sign is 2-sided
- Hardware included
- Customizable upon request

Station Signs \$300 Width 48 x Height 18" x Thickness 1/2"