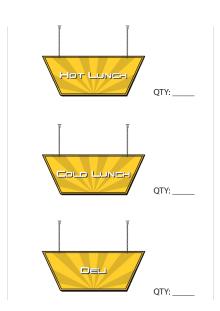

# **STATION SIGNS**

Station Signs suspend from the ceiling above the serving line in the service area.

We suggest to hang one sign over each station

- Background is PVC with vinyl print
- Artwork is 3d
- Sign is 2-sided
- Hardware included
- Customizable upon request

Station Signs \$300 Width 48 x Height 18" x Thickness 1/2"