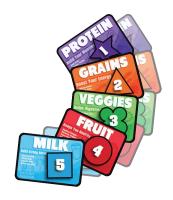

# Cling-Ons Set of 5

These compliant signs are a colorful and attractive way to display the (NSLP) National School Lunch Program's (OVS) Offer versus Serve manditory messaging; Protein, Grains, Veggies, Fruit & Milk

We suggest displaying these low tack signs to your glass on your serving units

- Signs is vinyl with low tack adhesive
- Water Sign optional in set
- Customizable upon request

Notes