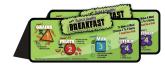

# **COMPLIANT PLAQUES Set of 2**

These table top signs are compliant with the National School Lunch Program (NSLP) ... Offer Versus Serve (OVS).

We suggest to displaying these informative signs on the counter near the cash registers so the students know what to put on their tray for breakfast and lunch.

- Background is PVC with vinyl print
- Sign is 1-sided
- Customizable upon request

Notes

# **Breakfast Compliant Sign**

Width 12" x Height 8" x Thickness 1/4"

Set of 2 QTY\_\_\_\_\_

# **Lunch Compliant Sign**

Width 12" x Height 8" x Thickness 1/4"

Set of 2 QTY\_\_\_\_\_\_