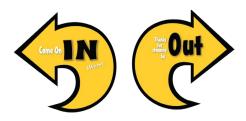

# TRAFFIC SIGN SET

These signs comes in a set of arrows that are two sided.

We suggest to install them to the wall next to the enter and exit doors

- -Background is PVC with vinyl print.
- Hardware included
- Customizable upon request

# Traffic Sign Set \$300

Width 12" x Height 12" x Thickness 1/4"

QTY\_\_\_\_