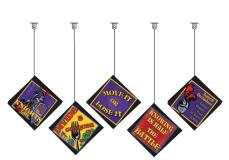

# **STATION SIGNS**

Station Signs suspend from the ceiling above the serving line in the service area.

We suggest to hang one sign over each station

- Background is PVC with vinyl print
- Artwork is 3d
- Sign is 2-sided
- Hardware included
- Customizable upon request

Station Signs \$300 Width 48 x Height 18" x Thickness 1/2"

# **LINE SIGNS -**

# **Nutrition Wellness Sayings** With Artwork

These signs hang from the ceiling, over the serving line display units.

We suggest this style of sign for galley style serving lines, that do no have standard stations.

- Background is PVC with vinyl print
- Artwork is 3d
- Sign is 2-sided
- Hardware included
- Customizable upon request

**NOTES:** 

Left Message

Right Message

# HANGING MEDALLION SIGN

Medallion Signs suspend from the ceiling above the serving line in the service area.

We suggest to hang this sign between or next to LineSigns and Station Signs to compliment the sign configurations

- Background is PVC with vinyl print
- Sign is 2-sided
- Hardware included
- Customizable upon request

NOTES:

# Medallion Sign \$150

Width 18" x Height 18" x Thickness 1/4"

QTY\_\_\_\_\_

# **DANGLERS**

Danglers suspend from the ceiling above the serving line in the service area. They Spin!

We suggest to hang these signs between or next to LineSigns and Station Signs to compliment the sign configurations

- Background is PVC with vinyl print
- Sign is 2-sided
- Hardware included
- Customizable upon request

# Dangler Sign \$75

Width 11" x Height 11" x Thickness 1/4"

QTY\_\_\_\_