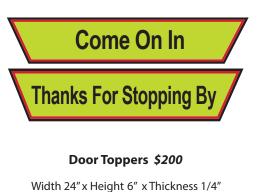

### **DOOR TOPPERS**

These signs come in two convenient shapes ... Ovals & Circles.

We suggest to hang them on the wall above the front doors or center on your storefront wall.

- Background is PVC With vinyl print.
- Letters are 3d
- Hardware included
- Customizable upon request

- Background is PVC with vinyl print
- Artwork is 3d
- Sign is 2-sided
- Hardware included
- Customizable upon request

NOTES:

Door Toppers *\$200* Width 48 x Height 18" x Thickness 1/2" QTY\_\_\_\_\_