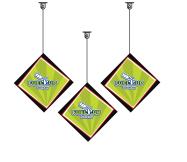

## DANGLERS

Danglers suspend from the ceiling above the serving line in the service area. They Spin!

We suggest to hang these signs between or next to LineSigns and Station Signs to compliment the sign configurations

- Background is PVC with vinyl print
- Sign is 2-sided
- Hardware included
- Customizable upon request

Choose your artwork here

### Dangler Sign \$150

Dangler Sign \$75

Width 11" x Height 11" x Thickness 1/4"

QTY\_\_\_\_

Width 11" x Height 11" x Thickness 1/4"

QTY