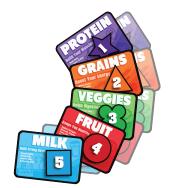

### Cling-Ons Set of 5

These compliant signs are a colorful and attractive way to display the (NSLP) National School Lunch Program's (OVS) Offer versus Serve manditory messaging; Protein, Grains, Veggies, Fruit & Milk

We suggest displaying these low tack signs to your glass on your serving units

- Signs is vinyl with low tack adhesive

- Water Sign optional in set
- Customizable upon request

Notes

Shelf Sliders - Set of 5 \$65 Width 5" x Height 1" x Thickness 1/4" QTY