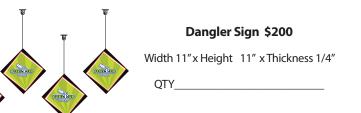

## DANGLERS

Danglers suspend from the ceiling above the serving line in the service area. They Spin!

We suggest to hang these signs between or next to LineSigns and Station Signs to compliment the sign configurations

- Background is PVC with vinyl print
- Sign is 2-sided
- Hardware included
- Customizable upon request

Choose your artwork here

### Dangler Sign \$150

Dangler Sign \$75

Width 11" x Height 11" x Thickness 1/4"

QTY\_\_\_\_

Width 11" x Height 11" x Thickness 1/4"

QTY