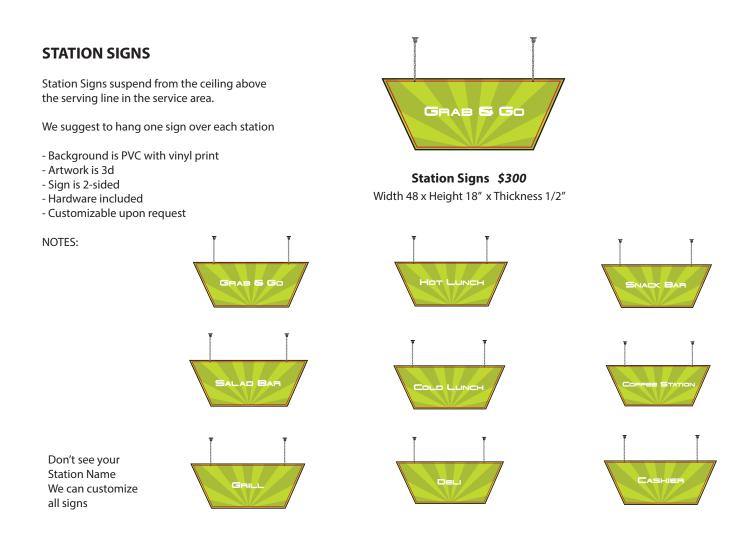

# LINE SIGNS -

Nutrition Wellness Sayings With Artwork

These signs hang from the ceiling, over the serving line display units.

We suggest this style of sign for galley style serving lines, that do no have standard stations.

- Background is PVC with vinyl print
- Artwork is 3d
- Sign is 2-sided
- Hardware included
- Customizable upon request

NOTES:

Door Toppers *\$200* Width 48 x Height 18" x Thickness 1/2" QTY\_\_\_\_\_