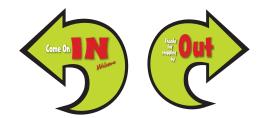

### **TRAFFIC SIGN SET**

These signs comes in a set of arrows that are two sided.

We suggest to install them to the wall next to the enter and exit doors

-Background is PVC with vinyl print.

- Hardware included

- Customizable upon request

NOTES:

Traffic Sign Set \$300

Width 12" x Height 12" x Thickness 1/4"

QTY\_\_\_\_\_