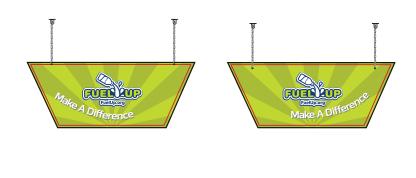

# LINE SIGNS -

Nutrition Wellness Sayings With Artwork

These signs hang from the ceiling, over the serving line display units.

We suggest this style of sign for galley style serving lines, that do no have standard stations.

- Background is PVC with vinyl print
- Artwork is 3d
- Sign is 2-sided
- Hardware included
- Customizable upon request

NOTES:

Door Toppers *\$200* Width 48 x Height 18" x Thickness 1/2" QTY\_\_\_\_\_