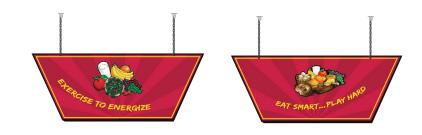

#### LINE SIGNS -Nutrition Wellness Sayings With Artwork

These signs hang from the ceiling, over the serving line display units.

We suggest this style of sign for galley style serving lines, that do no have standard stations.

- Background is PVC with vinyl print
- Artwork is 3d
- Sign is 2-sided
- Hardware included
- Customizable upon request

NOTES:

Door Toppers \$200 Width 48 x Height 18" x Thickness 1/2" QTY\_\_\_\_\_