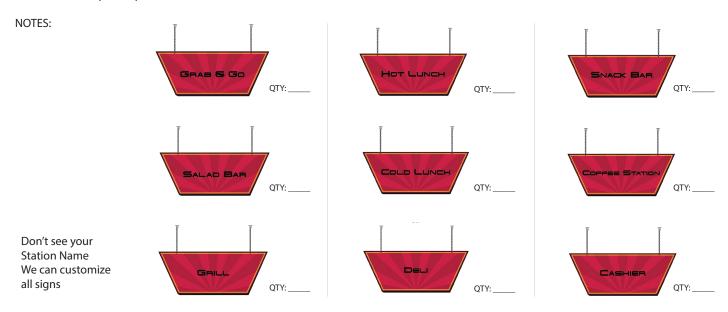

#### **STATION SIGNS**

Station Signs suspend from the ceiling above the serving line in the service area.

We suggest to hang one sign over each station

- Background is PVC with vinyl print
- Artwork is 3d
- Sign is 2-sided
- Hardware included
- Customizable upon request

# GRAB S GO

Station Signs \$300 Width 48 x Height 18" x Thickness 1/2"