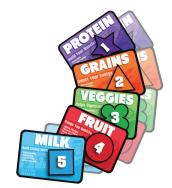

#### **Cling-Ons Set of 5**

These compliant signs are a colorful and attractive way to display the (NSLP) National School Lunch Program's (OVS) Offer versus Serve manditory messaging; Protein, Grains, Veggies, Fruit & Milk

We suggest displaying these low tack signs to your glass on your serving units

- Signs is vinyl with low tack adhesive
- Water Sign optional in set
- Customizable upon request

Notes

Shelf Sliders - Set of 5 \$65 Width 5" x Height 1" x Thickness 1/4" QTY