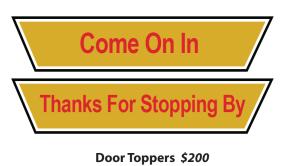

#### **DOOR TOPPERS**

These signs come in two convenient shapes ... Ovals & Circles.

We suggest to hang them on the wall above the front doors or center on your storefront wall.

- Background is PVC With vinyl print.
- Letters are 3d
- Hardware included
- Customizable upon request

NOTES:

Width 24" x Height 6" x Thickness 1/4"

QTY\_\_\_\_\_

- Background is PVC with vinyl print
- Artwork is 3d
- Sign is 2-sided
- Hardware included
- Customizable upon request

NOTES:

Door Toppers \$200 Width 48 x Height 18" x Thickness 1/2" QTY\_\_\_\_\_