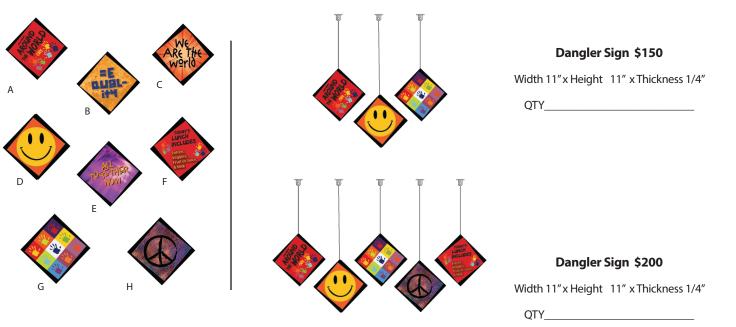

#### DANGLERS

Danglers suspend from the ceiling above the serving line in the service area. They Spin!

We suggest to hang these signs between or next to LineSigns and Station Signs to compliment the sign configurations

- Background is PVC with vinyl print
- Sign is 2-sided
- Hardware included
- Customizable upon request

Choose your artwork here

## Dangler Sign \$75

Width 11" x Height 11" x Thickness 1/4" QTY\_\_\_\_\_