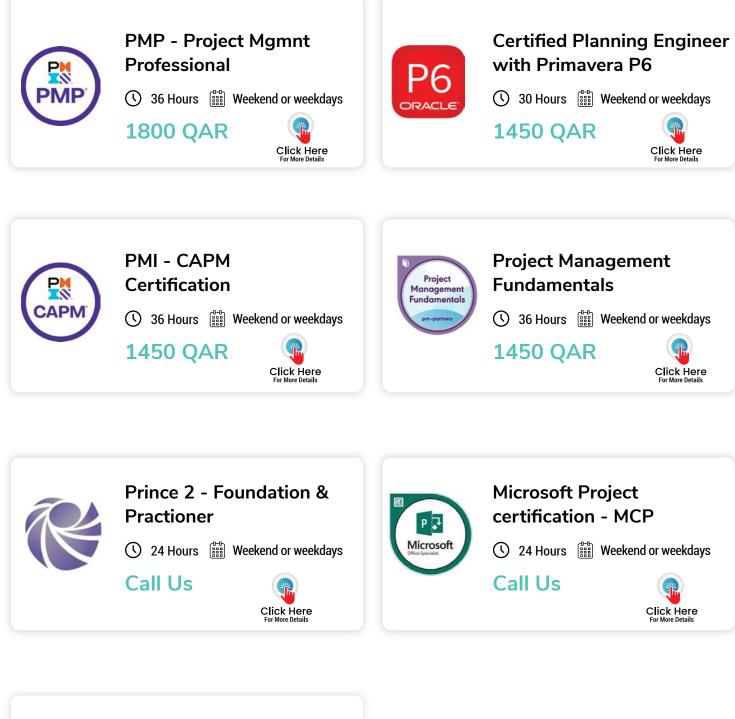

Introduction to POWER BI Desktop (Class 1)
- Module 2 : Data Transformation ( Class 2 )
- Module 3 : Creating Table Relationships & Data Models in Power BI ( Class 3 )
- Module 4 : Analyzing Data with DAX Calculations in Power BI ( Class 4 )
- Module 5 : Visualizing Data with Power BI Reports ( Class 5 )
- Module 6 : POWER BI Desktop Administrative settings ( Class 6 )



#### **Target Audience**





Team Academy is an authorized Microsoft partner, which offer various benefits, including access to resources, training, support, and opportunities to collaborate with Microsoft on delivering solutions to customers. As a Microsoft partner, you may have access to a range of products and services, including software, cloud solutions, and other technologies.



## **Project Management Courses**









## **ICT Training Courses**





## **Finance Courses**



## **Risk Management Courses**







Click to WhatsApp Now



## **Quality Management Courses**



## **Agile Courses**



Click Here

Click to WhatsApp Now



## Entrepreneurship & Business Management Courses







## **Enterprise Governance Courses**









**OUR CLIENTS** 



Tracked

Graduated so far

Years of IT experience



## **About US**

#### **Project Management**



Specialised in
Planning, Integration,
Analytics, Quantitative
& Qualitative Project
Management

#### Program Management



 Managing Integration Complexities & Risks
betwen large projects
Enterprise Project
Management System

#### **Analytics & Reporting**



- Specialised in Data gathering, Analytics & Representation
- Excellent Communication &