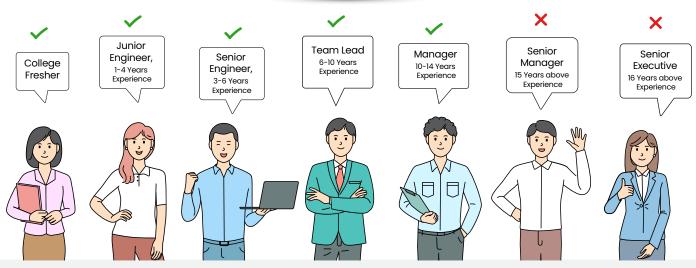

|

#### **Course Modules**

- Module 1: Overview And Configuration
- Module 2: Structuring Projects
- Module 3: Developing the Projects
- Module 4: Managing Projects
- Module 5: Monitoring and Controlling
- Module 6: Customizing the Project Data



#### **Target Audience**





Team Academy is an ISO 21001:2018 Certified organization – Quality standard for Educational Management System. Team Academy leading to the delivery of high-quality education and continuous improvement in educational processes.



| MICROSOFT POWER BI                           | <b>*</b>                    |
|----------------------------------------------|-----------------------------|
| Data & Business Analytics<br>Based on PL 300 | ( The )                     |
| 🕚 4 Weeks   24 Hours 🛗 Weekend or Weekdays   | Click here for more details |
| Training Mode: Online Live Interactive       |                             |

#### **Course Modules**

- Module 1 : Introduction to POWER BI Desktop (Class 1)
- Module 2 : Data Transformation ( Class 2 )
- Module 3 : Creating Table Relationships &