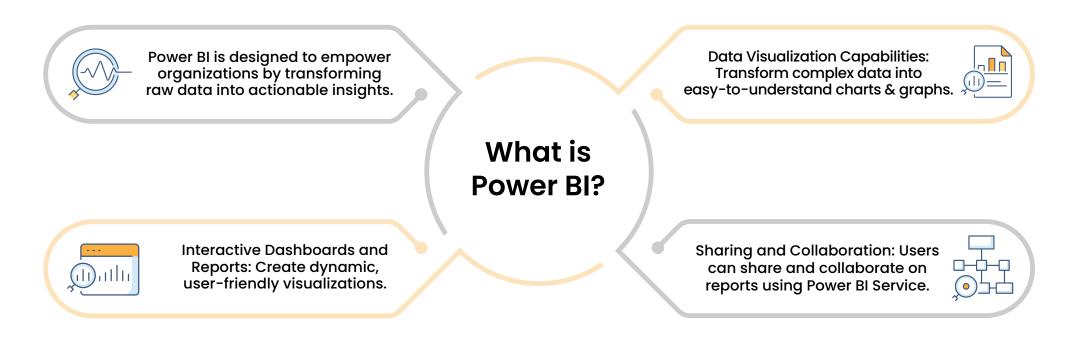

# "Power BI is an Enterprise Analytics Platform that streamline the process of Reporting and Business Analytics"