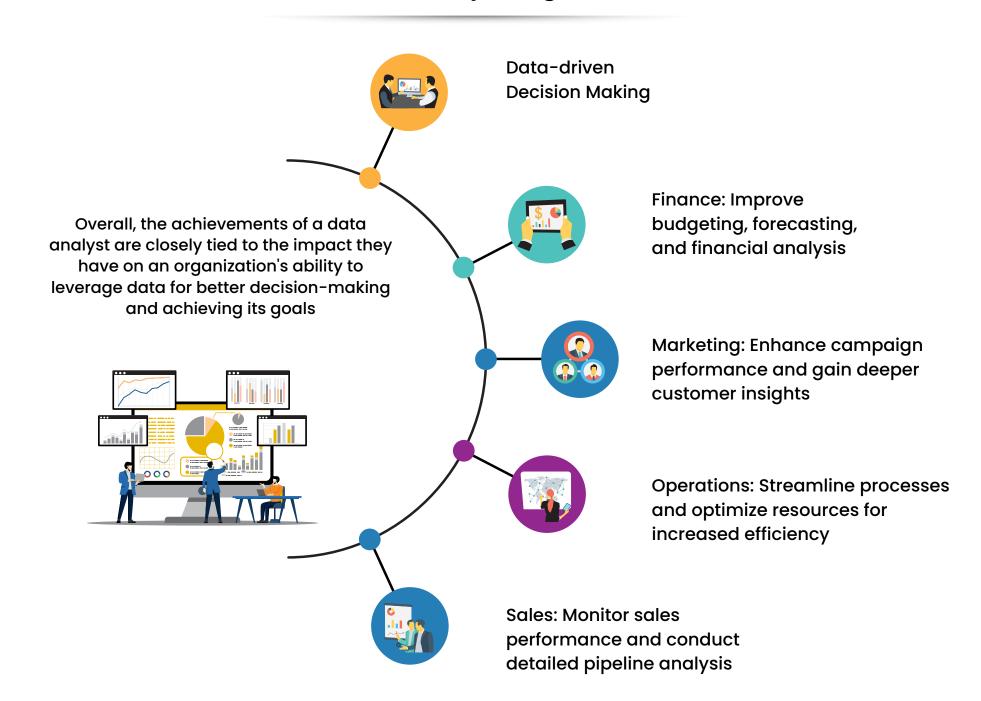

es I Slicers & Filters.

#### **VISUALIZATIONS II**

Custom Visuals | Drill through & Drill down | Bookmarks & Interactivity | Themes & Formatting | Tools Tips | Water Fall Charts & Funnel Charts | Custom Visuals.

#### DATA SCIENCE THEORETICAL CONCEPTS

Statistical Analysis | Regression Analysis | Predictive Analysis | Perspective Analysis | Descriptive Analysis | Time Series Analysis.

#### WORKSHOP - COMPONENTS OF POWER BI

Power Query | Power Pivot | Power Bl Desktop | Power Bl Website | Power Apps | Integrating Artificial Intelligence in Power Bl | Power Automate

#### WORKSHOP - PRESENTATION AND INFERENTIAL ANALYTICS

Visualizations | Statistical Measures | Regression Analysis | Forecasting | Dashboard Layouts | Data Tables | Export & Sharing.



## How Power BI helps Organizations





# **Opportunities**





### **Difference between Excel and PowerBI**





### Outcomes – Create stunning reports like below



Power BI dashboards are interactive, customizable, and dynamic visual displays of key data insights and metrics. They provide a consolidated view of important information from multiple data sources, allowing users to monitor the performance of their business or organization at a glance.



## **Learn & Gain Certification From Microsoft**



Earning a Microsoft certification can be a valuable way to validate your skills and knowledge as a data analyst. Here are steps to learn and gain a certificate from Microsoft.

Ŕ

Microsoft certifications can enhance your credibility as a data analyst and open up new job opportunities. Keep in mind that Microsoft's certific