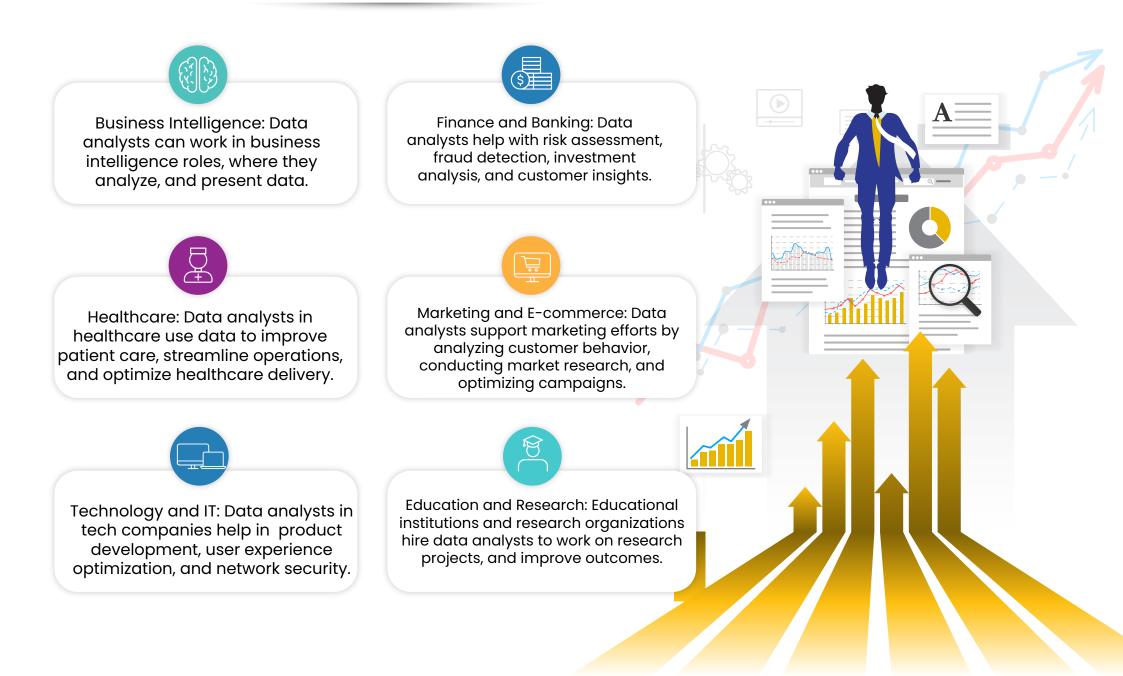

#### **VISUALIZATIONS II**

Custom Visuals | Drill through & Drill down | Bookmarks & Interactivity | Themes & Formatting | Tools Tips | Water Fall Charts & Funnel Charts | Custom Visuals.

#### DATA SCIENCE THEORETICAL CONCEPTS

Statistical Analysis | Regression Analysis | Predictive Analysis | Perspective Analysis | Descriptive Analysis | Time Series Analysis.

#### WORKSHOP - COMPONENTS OF POWER BI

Power Query | Power Pivot | Power Bl Desktop | Power Bl Website | Power Apps | Integrating Artificial Intelligence in Power Bl | Power Automate

#### WORKSHOP - PRESENTATION AND INFERENTIAL ANALYTICS

Visualizations | Statistical Measures | Regression Analysis | Forecasting | Dashboard Layouts | Data Tables | Export & Sharing.



## How Power BI helps Organizations





# **Opportunities**





### **Difference between Excel and PowerBI**





### Outcomes – Create stunning reports like below



Power BI dashboards are interactive, customizable, and dynamic visual displays of key data insights and metrics. They provide a consolidated view of important information from multiple data sources, allowing users to monitor the performance of their business or organization at a glance.



## **Learn & Gain Certification From Microsoft**



Earning a Microsoft certification can be a valuable way to validate your skills and knowledge as a data analyst. Here are steps to learn and gain a certificate from Microsoft.

Ŕ

Microsoft certifications can enhance your credibility as a data analyst and open up new job opportunities. Keep in mind that Microsoft's certification offerings may chang