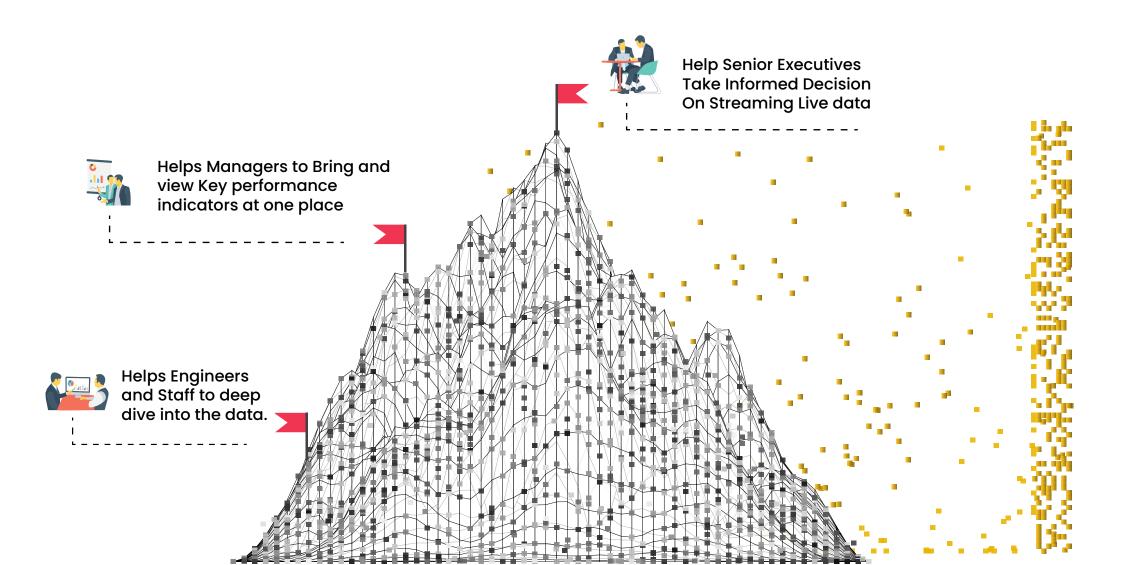

**DOHA - QATAR** Corporate business trainings

# **POWER BI Data Analysis**

# Consulting | Implementation | Mentorship





مركــــز قطــــر للمــال Qatar Financial Centre QFC FIRM NO : 01103



# "Power BI is an Enterprise Analytics Platform that streamline the process of Reporting and Business Analytics"







### **Target Audience**



## **Course Modules**

#### INDUCTION CLASS

Introduction to Power BI | Downloading Power BI & Adjusting Settings | Introduction to Curriculum | Exploring the Power BI Desktop Interface & Workflow ...

#### **POWER QUERY**

Data Source Connectivity | Data Validation | Query Dependencies | Query Parameters | Data Preview | Load into Power BI | Data Chasing | Data Transformation.

#### DATA MODELING

Data Loading | Relationship Building | Creating Data Measures | Data Hierarchies | Data Modeling Best Practices | Testing ...

#### DAX FUNCTIONS

Aggregation Functions | Filtering Functions | Time Intelligence Functions | Date & Time Functions | Logical Functions | Ranking Functions | Time Functions | Statistical Functions.

#### **VISUALIZATIONS I**

Charts & G