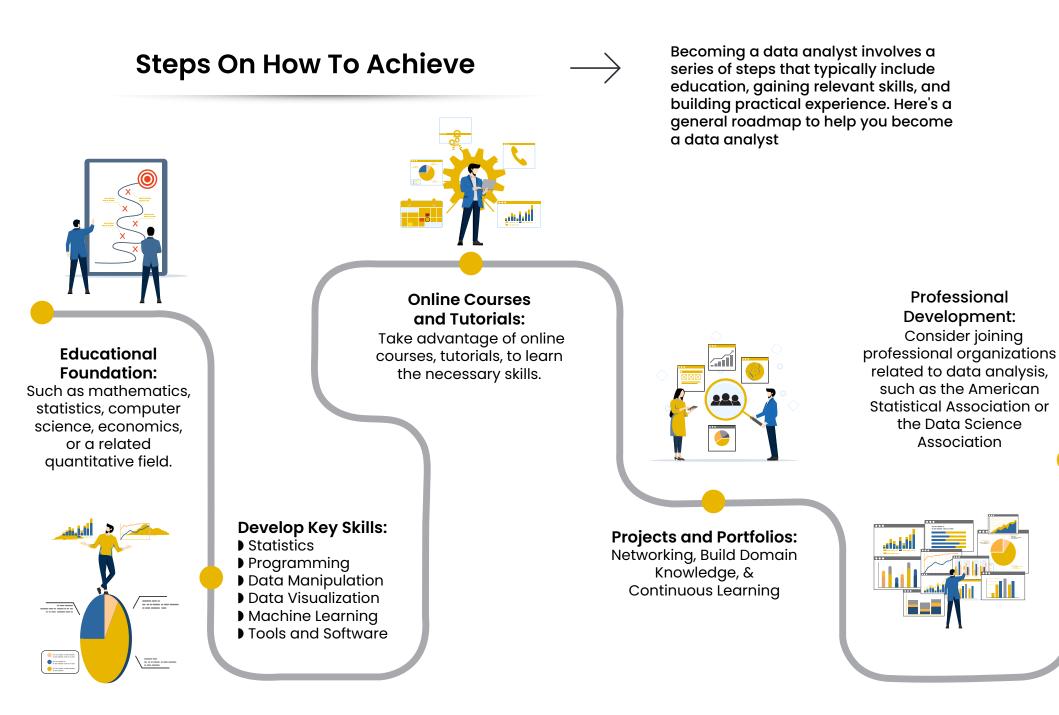

## **Learn & Gain Certification From Microsoft**

Earning a Microsoft certification can be a valuable way to validate your skills and knowledge as a data analyst. Here are steps to learn and gain a certificate from Microsoft.

Ŕ

Microsoft certifications can enhance your credibility as a data analyst and open up new job opportunities. Keep in mind that Microsoft's certification offerings may change over time, so it's important to check Microsoft's official certification website for the most up-to-date information on available certifications and related learning resources.