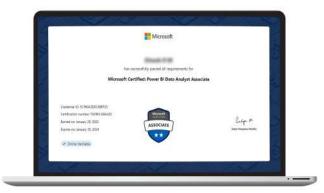

## **Learn & Gain Certification From Microsoft**

Earning a Microsoft certification can be a valuable way to validate your skills and knowledge as a data analyst. Here are steps to learn and gain a certificate from Microsoft.

Ŕ

Microsoft certifications can enhance your credibility as a data analyst and open up new job opportunities. Keep in mind that Microsoft's certification offerings may change over time, so it's important to check Microsoft's official certification website for the most up-to-date information on available certifications and related learning resources.