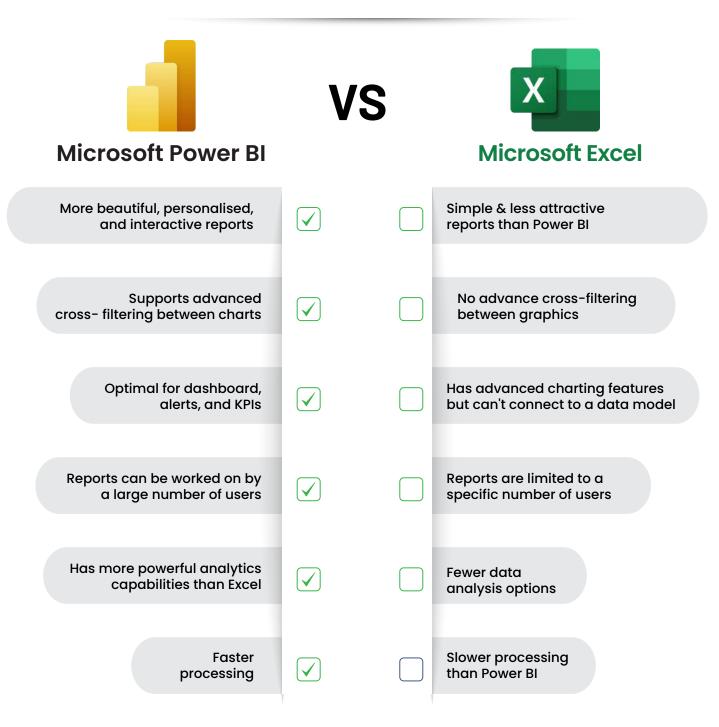

through & Drill down | Bookmarks & Interactivity | Themes & Formatting | Tools Tips | Water Fall Charts & Funnel Charts | Custom Visuals.

#### DATA SCIENCE THEORETICAL CONCEPTS

Statistical Analysis | Regression Analysis | Predictive Analysis | Perspective Analysis | Descriptive Analysis | Time Series Analysis.

#### WORKSHOP - COMPONENTS OF POWER BI

Power Query | Power Pivot | Power Bl Desktop | Power Bl Website | Power Apps | Integrating Artificial Intelligence in Power Bl | Power Automate

#### WORKSHOP - PRESENTATION AND INFERENTIAL ANALYTICS

Visualizations | Statistical Measures | Regression Analysis | Forecasting | Dashboard Layouts | Data Tables | Export & Sharing.



## How Power BI helps Organizations





# **Opportunities**





### **Difference between Excel and PowerBI**





### Outcomes – Create stunning reports like below



Power BI dashboards are interactive, customizable, and dynamic visual displays of key data insights and metrics. They provide a consolidated view of important information from multiple data sources, allowing users to monitor the performance of their business or organization at a glance.



## **Learn & Gain Certification From Microsoft**



Earning a Microsoft certification can be a valuable way to validate your skills and knowledge as a data analyst. Here are steps to learn and gain a certificate from Microsoft.

Ŕ

Microsoft certifications can enhance your credibility as a data analyst and open up new job opportunities. Keep in mind that Microsoft's certification offerings may change over time, so it's important to check Microsoft'