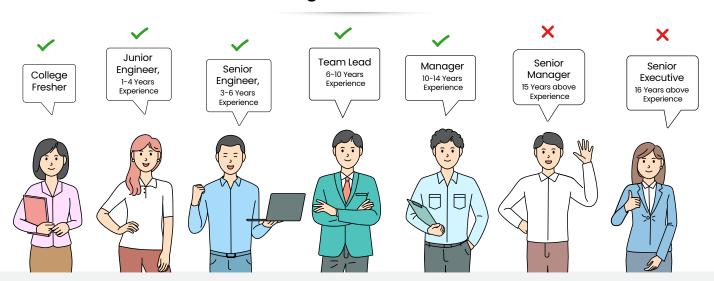

### **Target Audience**

Team Academy Trainers have obtained the PMI- Authorized Training Partner-Instructor Badge which demonstrates the Quality and standards for training the students with the right approach and delivery methods.