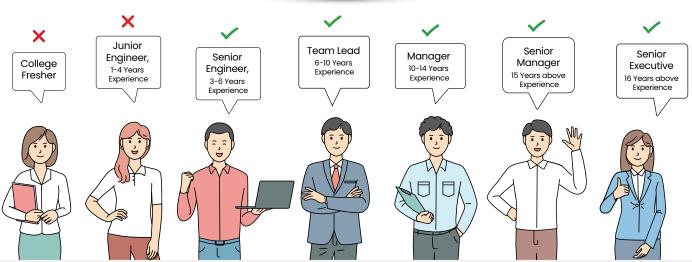

### **Target Audience**

Team Academy Trainers have obtained the PMI- Authorized Training Partner-Instructor Badge which demonstrates the Quality and standards for training the students with the right approach and delivery methods.