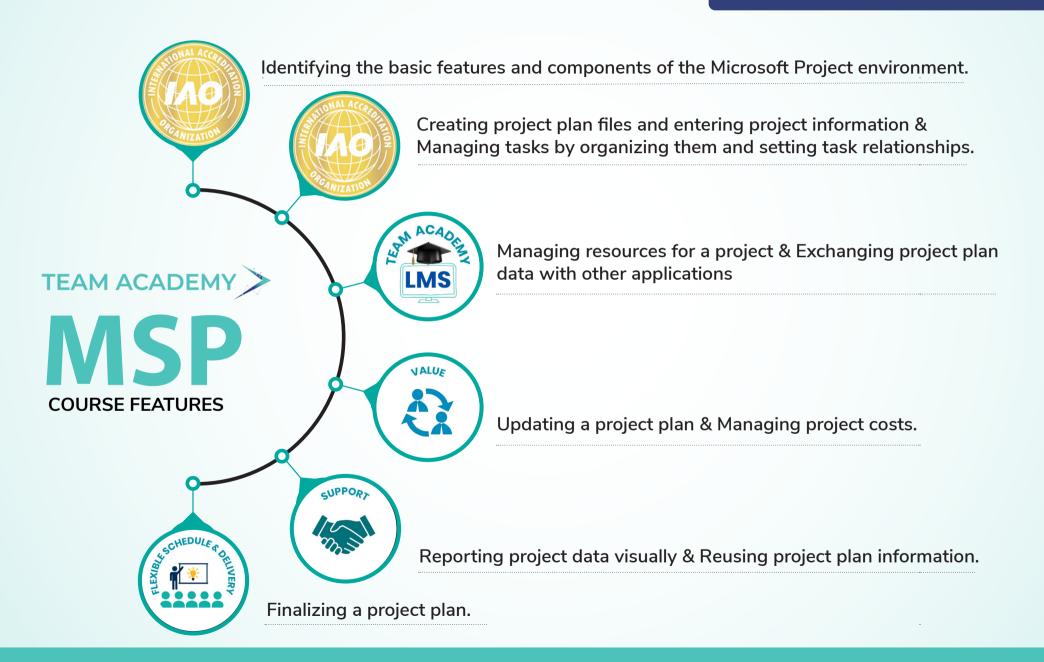

### **COURSE FEATURES**

### **DETAILED MODULE**

17+
YEARS OF
EXPERIENCED
INSTRUCTOR

- Basics of Project Management As Per PMI Standards
- Know how to create a new project
- Know how to create and maintain calendars
- Know how to create custom fields
- Know how to customize option settings
- Creating a Task-Based Schedule Know how to set up project information
- Know how to create and modify a project task structure
- Know how to build a logical schedule model

- Know how to create a user-controlled schedule
- Know how to manage multiple projects
- Managing Resources and Assignments Know how to enter and edit resource information
- Know how to apply task types and scheduling calculations
- Know how to assign resources
- Know how to edit assignments
- Know how to manage resource allocation

- Know how to manage resource allocations by using Team Planner
- Know how to model project costs
- Know how to set and maintain baselines
- Know how to update actual progress
- Know how to compare progress against a baseline
- Know how to resolve potential schedule problems by using the Task Inspector

- Know how to display Critical Path information
- Communicating Project Information Know how to apply views
- Know how to customize views
- Know how to format views
- Know how to share data with external sources
- Know how to print schedules and reports