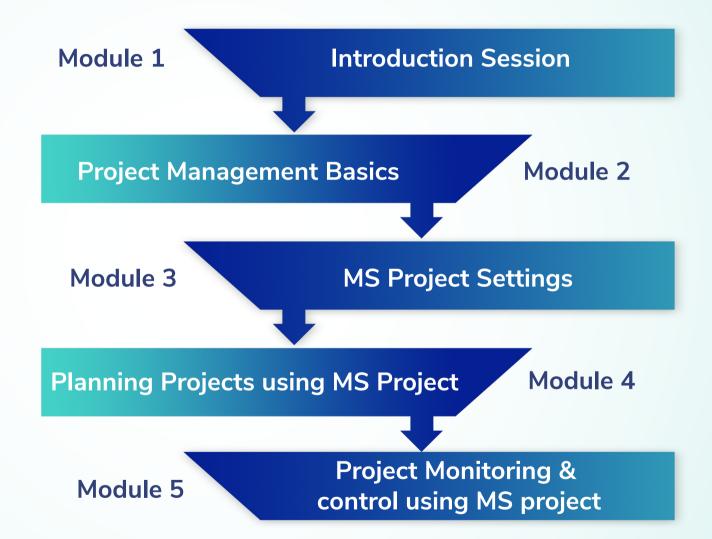

### **DETAILED MODULE**

17+
YEARS OF
EXPERIENCED
INSTRUCTOR

- Basics of Project Management As Per PMI Standards
- Know how to create a new project
- Know how to create and maintain calendars
- Know how to create custom fields
- Know how to customize option settings
- Creating a Task-Based Schedule Know how to set up project information
- Know how to create and modify a project task structure
- Know how to build a logical schedule model

- Know how to create a user-controlled schedule
- Know how to manage multiple projects
- Managing Resources and Assignments Know how to enter and edit resource information
- Know how to apply task types and scheduling calculations
- Know how to assign resources
- Know how to edit assignments
- Know how to manage resource allocation

- Know how to manage resource allocations by using Team Planner
- Know how to model project costs
- Know how to set and maintain baselines
- Know how to update actual progress
- Know how to compare progress against a baseline
- Know how to resolve potential schedule problems by using the Task Inspector

- Know how to display Critical Path information
- Communicating Project Information Know how to apply views
- Know how to customize views
- Know how to format views
- Know how to share data with external sources
- Know how to print schedules and reports