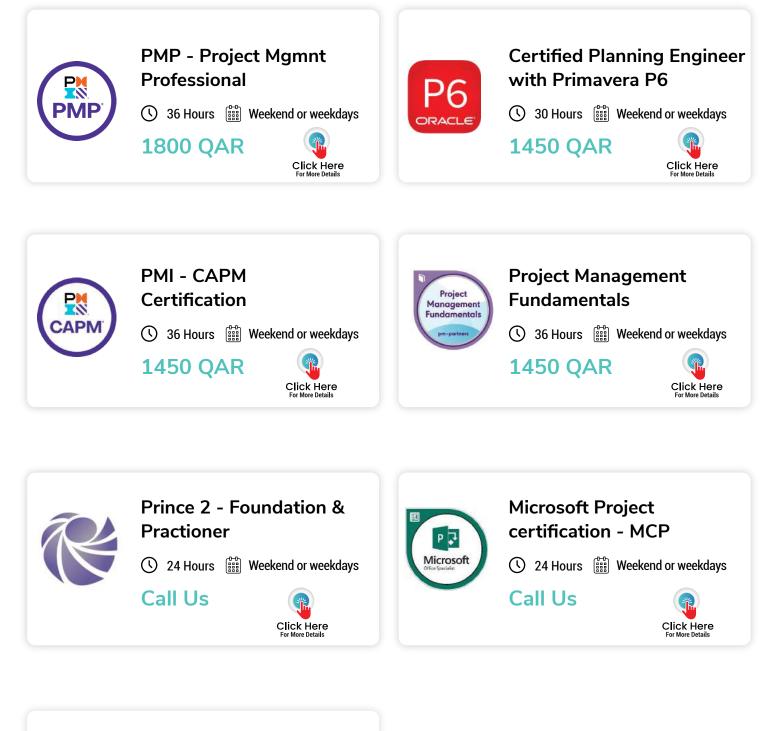

: Introduction to POWER BI Desktop (Class 1)
- Module 2 : Data Transformation (Class 2)
- Module 3 : Creating Table Relationships & Data Models in Power BI ( Class 3 )
- Module 4 : Analyzing Data with DAX Calculations in Power BI ( Class 4 )
- Module 5 : Visualizing Data with Power BI Reports ( Class 5 )
- Module 6 : POWER BI Desktop Administrative settings ( Class 6 )



#### **Target Audience**





Team Academy is an authorized Microsoft partner, which offer various benefits, including access to resources, training, support, and opportunities to collaborate with Microsoft on delivering solutions to customers. As a Microsoft partner, you may have access to a range of products and services, including software, cloud solutions, and other technologies.



## **Project Management Courses**









## **ICT Training Courses**





## **Finance Courses**



## **Risk Management Courses**







Click to WhatsApp Now



## **Quality Management Courses**



## **Agile Courses**



Click Here

Click to WhatsApp Now



## Entrepreneurship & Business Management Courses







#### **Enterprise Governance Courses**











**OUR CLIENTS** 





## **About US**

#### **Project Management**



Specialised in
 Planning, Integration,
 Analytics, Quantitative
 & Qualitative Project
 Management

#### Program Management



 Managing Integration Complexities & Risks
 betwen large projects
 Enterprise Project
 Management System

#### **Analytics & Reporting**



- Specialised in Data gathering, Analytics & Representation
- Excellent Communication & Leadership
- Present Ideas, conduct Conf