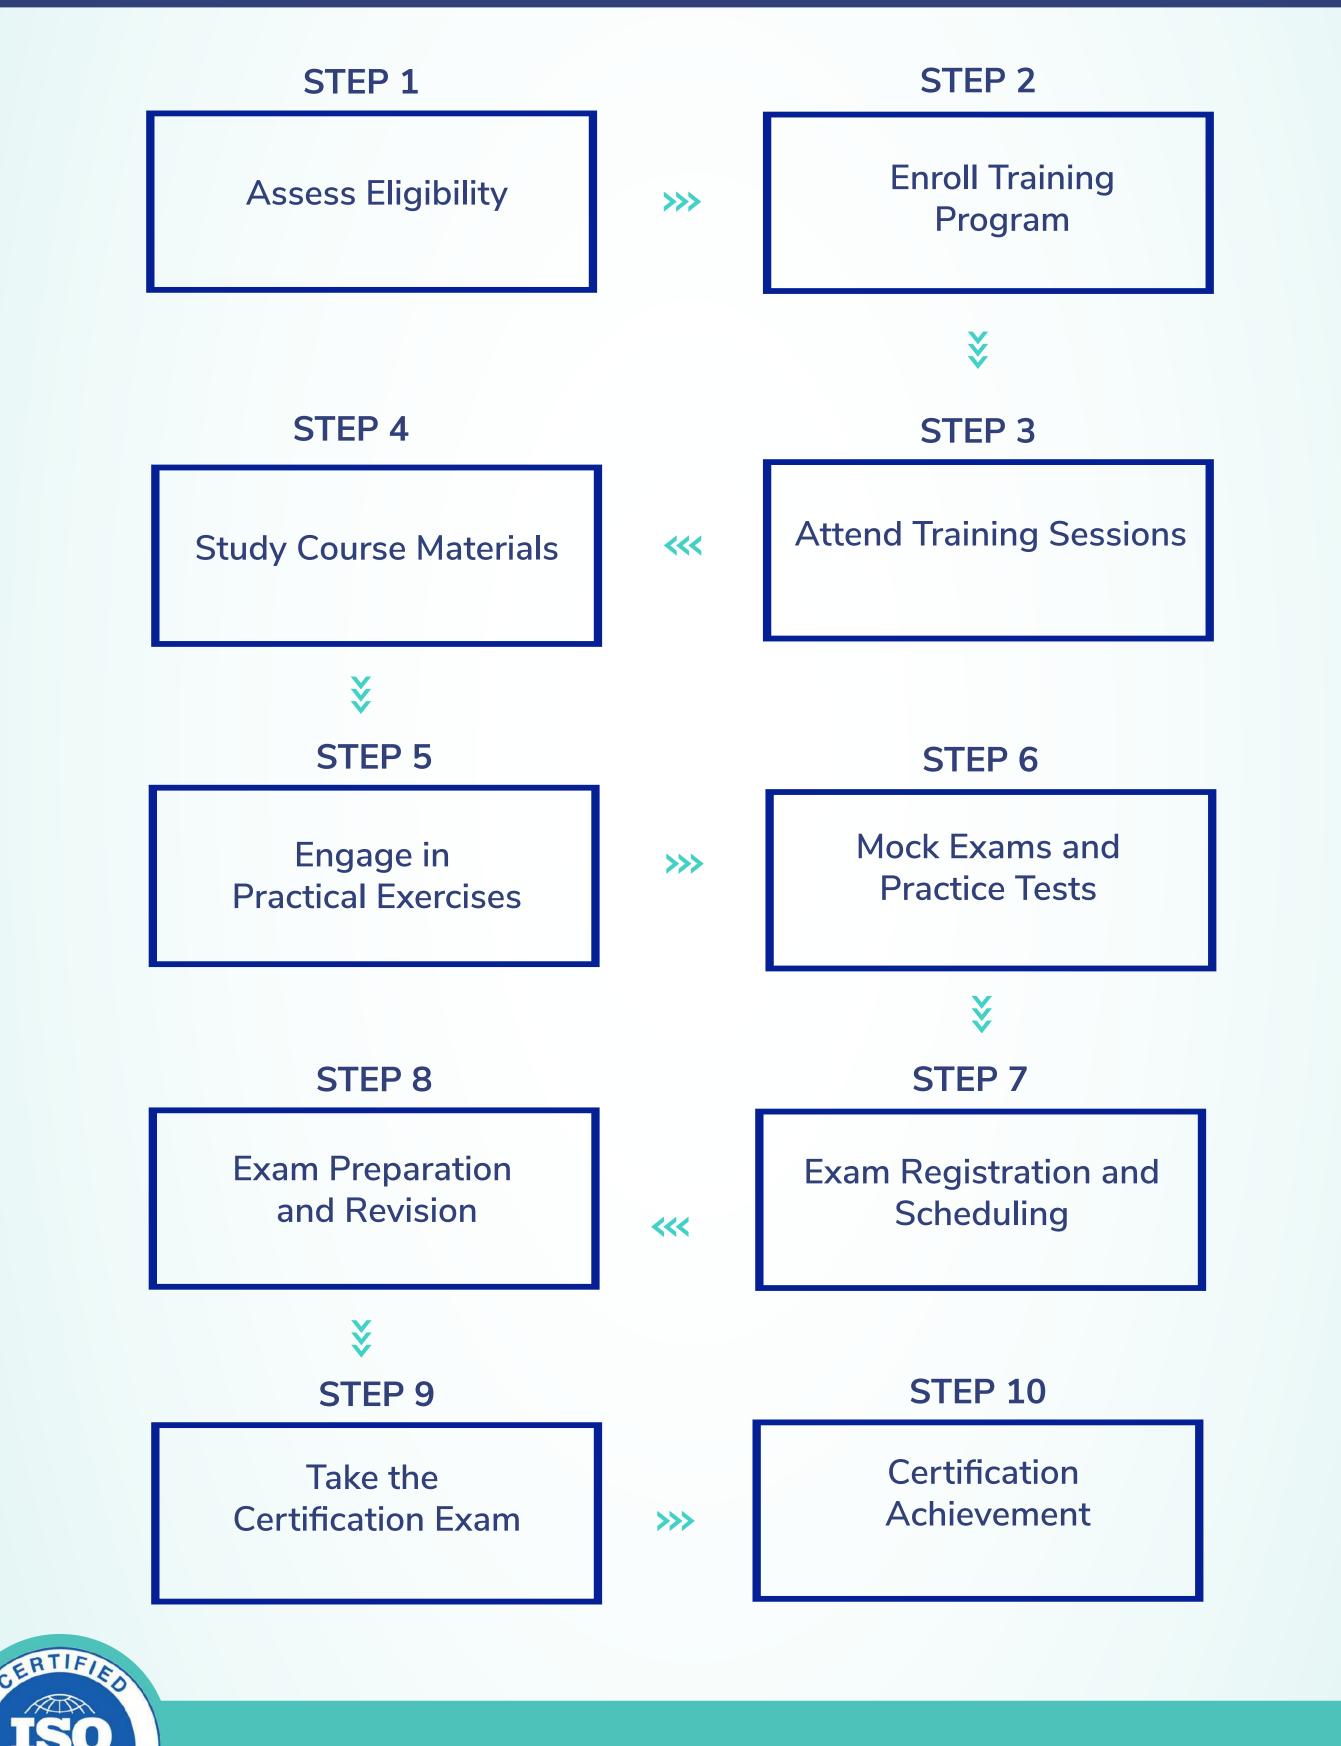

## **CERTIFICATION PATH**

Team Academy is an ISO 21001:2018 Certified organization – Quality standard for Educational Management System.