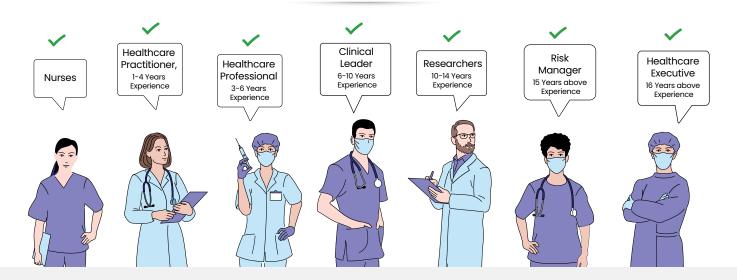

## **Target Audience**

The CPHQ certification program is fully accredited by the National Commission for Certifying Agencies (NCCA), the accrediting arm of the Institute for Credentialing Excellence (ICE), Washington, DC