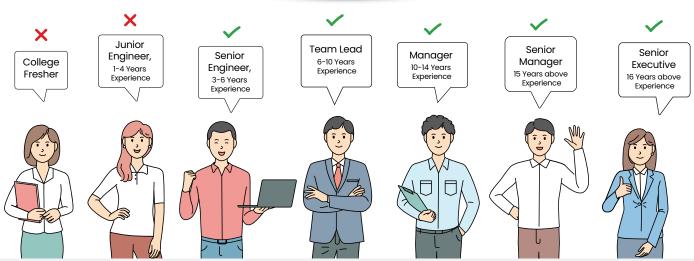

## **Target Audience**

Team Academy Trainers have obtained the PMI- Authorized Training Partner-Instructor Badge which demonstrates the Quality and standards for training the students with the right approach and delivery methods.