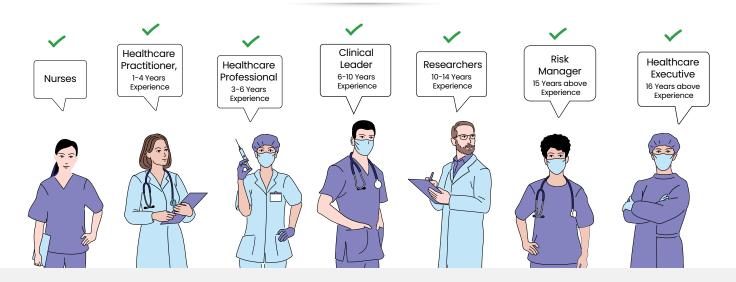

## **Target Audience**

The CPHQ certification program is fully accredited by the National Commission for Certifying Agencies (NCCA), the accrediting arm of the Institute for Credentialing Excellence (ICE), Washington, DC