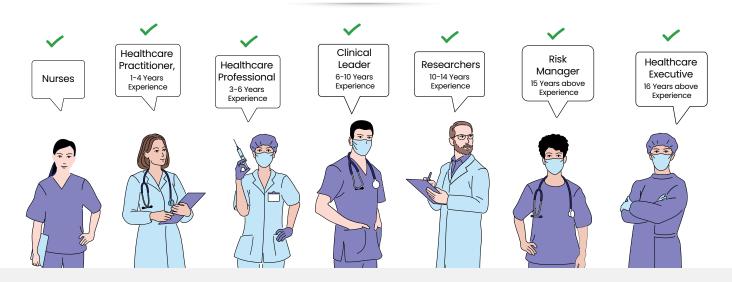

### **Target Audience**

The CPHQ certification program is fully accredited by the National Commission for Certifying Agencies (NCCA), the accrediting arm of the Institute for Credentialing Excellence (ICE), Washington, DC