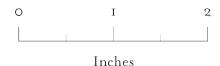

## Step 1:

Print this page ensuring your printer is set to print the page at 100%. You should find this in "Page Set Up".

## Step 2:

Check your print out is accurate by comparing the measurements here with a ruler.