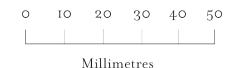

## Step 1:

Print this page ensuring your printer is set to print the page at 100%. You should find this in "Page Set Up".

## Step 2:

Check your print out is accurate by comparing the measurements here with a ruler.