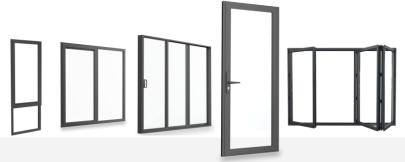

#### WINDOW AND DOOR TYPES

- Awning Windows
- Sliding Windows
- Fixed Windows
- French Doors
- Sliding Doors
- Bi Fold Doors

A sample of our Domestic and Architectural Windows and Doors range.