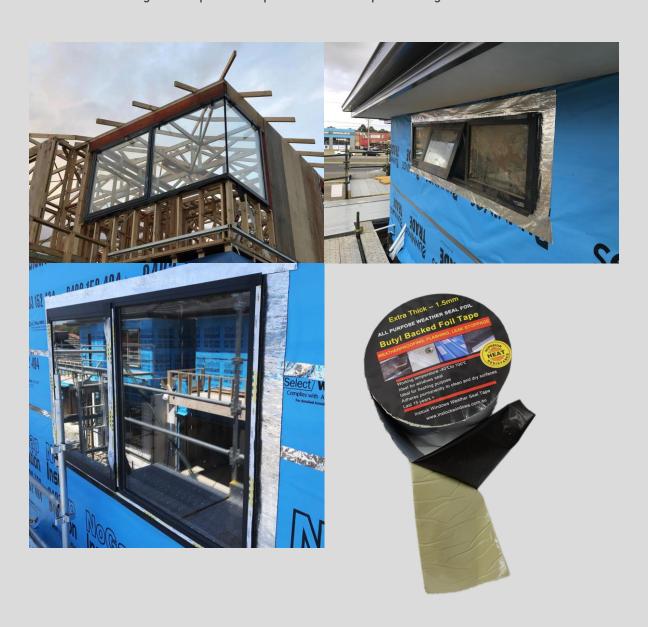

## IID FEATURES

Jamb Seals

Renovations – Jamb Seals forms a tight fit between brickwork or cladding minimizing the need of flashing angles or trim covers.

New Builds - Meets Australian Standard for air tight installation and weatherproofing and clean finish.

Our windows and doors are available in a wide range of styles, configurations and sizes to suit a variety of new-build and renovations for architectural and domestic projects.

Weather Flashing Seal Tape can be purchased when purchasing our windows and doors.