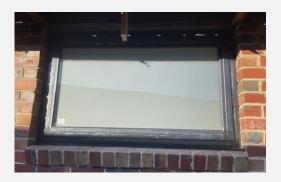

## IID FEATURES

Jamb Seals

Renovations – Jamb Seals forms a tight fit between brickwork or cladding minimizing the need of flashing angles or trim covers.

New Builds - Meets Australian Standard for air tight installation and weatherproofing and clean finish.

All windows come with a 60mm Bottom Weather Seal Fin that gives great water run off from rain penetration and all Stacker and Sliding Doors tracks have multiple drain holes.

Drainage design incorporated.