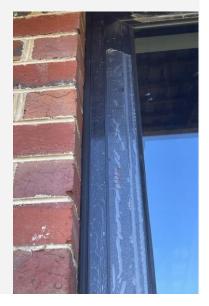

## IID FEATURES

Jamb Seals

Renovations – Jamb Seals forms a tight fit between brickwork or cladding minimizing the need of flashing angles or trim covers.

New Builds - Meets Australian Standard for air tight installation and weatherproofing and clean finish.