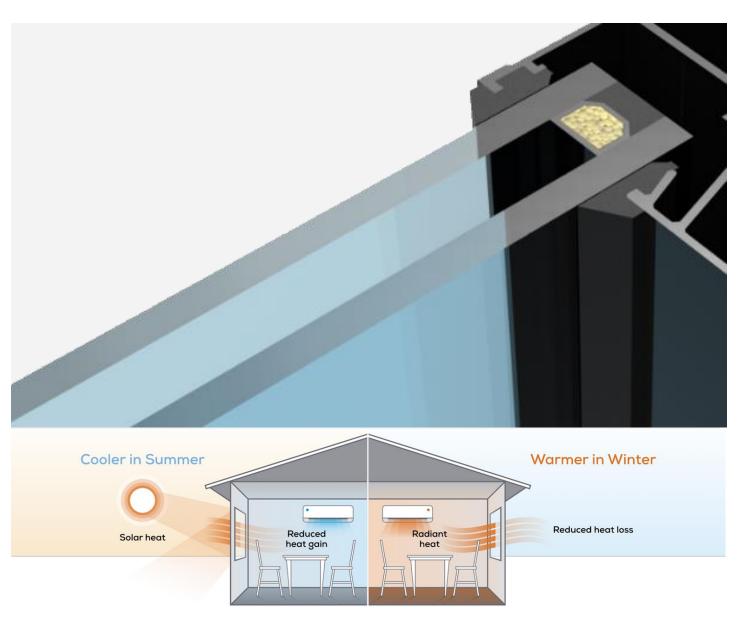

## IID FEATURES

Jamb Seals

Renovations – Jamb Seals forms a tight fit between brickwork or cladding minimizing the need of flashing angles or trim covers.

New Builds - Meets Australian Standard for air tight installation and weatherproofing and clean finish.