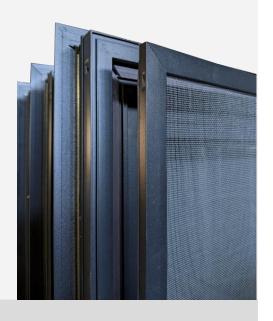

#### Magnetic flyscreen

Strong and durable magnetic flyscreens with stainless steel mesh are supplied with all opening windows. These are long lasting and easy to install and remove for cleaning. Meets BAL Rating Requirements as well.