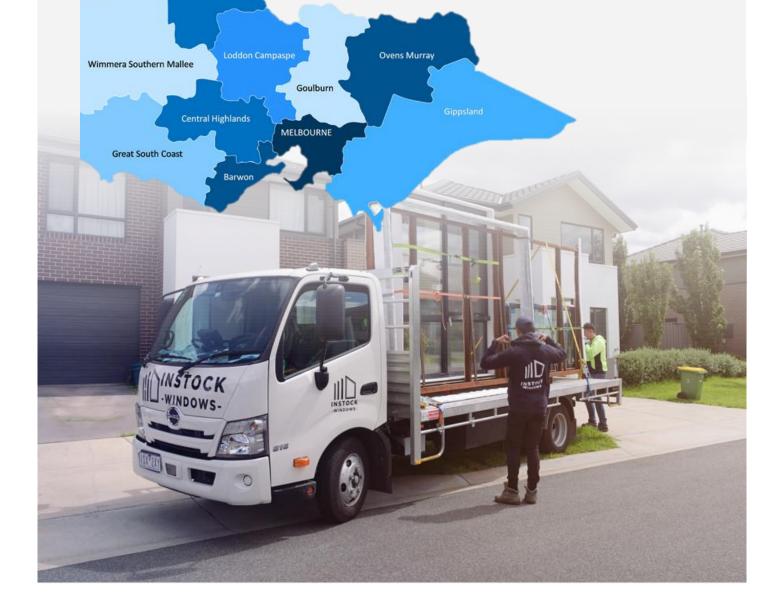

## IIID DELIVERY/PICK UP

Malle

Our Melbourne headquarters are located at Kilsyth, where we operate a 2000 sqm warehouse. This warehouse has ample space to house our stock range plus this allows our customers the flexibility of collecting or receiving delivery of their orders at the perfect time during their build. We have access to many vehicles to suit every type of delivery. This extends to utes, flatbed trucks and even crane trucks that can be used to ensure maximum efficiency. We also offer a collection service from our Kilsyth warehouse.