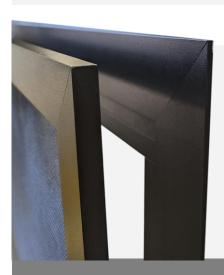

## IID FEATURES

Jamb Seals

Renovations – Jamb Seals forms a tight fit between brickwork or cladding minimizing the need of flashing angles or trim covers.

New Builds - Meets Australian Standard for air tight installation and weatherproofing and clean finish.