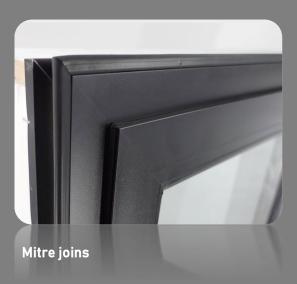

## IID FEATURES

Jamb Seals

Renovations – Jamb Seals forms a tight fit between brickwork or cladding minimizing the need of flashing angles or trim covers.

New Builds - Meets Australian Standard for air tight installation and weatherproofing and clean finish.