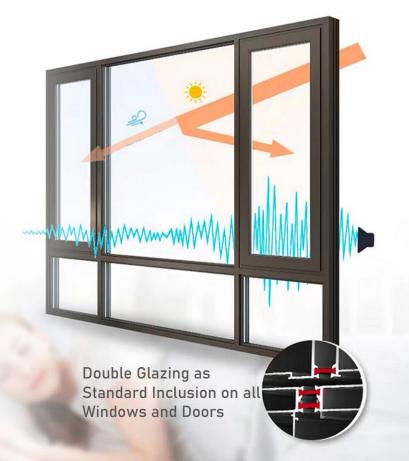

## IID FEATURES

Jamb Seals

Renovations – Jamb Seals forms a tight fit between brickwork or cladding minimizing the need of flashing angles or trim covers.

New Builds - Meets Australian Standard for air tight installation and weatherproofing and clean finish.

All windows come with a 60mm Bottom Weather Seal Fin that gives great water run off from rain penetration and all Stacker and Sliding Doors tracks have multiple drain holes.

Drainage design incorporated.