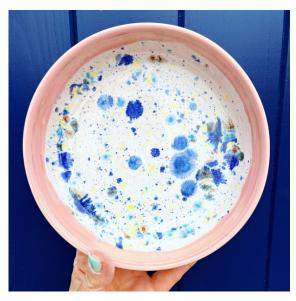

### SHORELINE DESIGNS

Colourful and fun, the shoreline design is inspired by the beaches in East Lothian, collecting treasures along the shore. This design works particularly well on bowls, plates or trays.