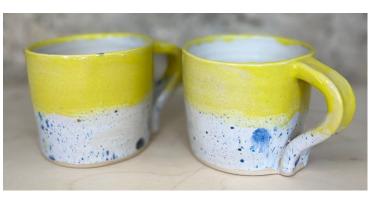

### POLKA DOT DESIGN

A popular one! The dots are piped on with black slip before firing, giving a slightly raised texture. Another design that works well with gold added on.

|                    | <b>APPROX DIMENSIONS</b> |                     |                 |
|--------------------|--------------------------|---------------------|-----------------|
| PRODUCT            | (WIDTH X HEIGHT IN CMS)  | <b>RETAIL PRICE</b> | WHOLESALE PRICE |
| STANDARD MUG       | 8 X 9                    | £25                 | £12.55          |
| LARGE ROUND MUG    | 12 X 8                   | £28                 | £14             |
| <b>MEDIUM POT</b>  | 12 X 11                  | £35                 | £17.5           |
| MEDIUM HANGING PO' | Г 12 Х 11                | £38                 | £19             |
| <b>BUD VASE</b>    | 8 X 8                    | £20                 | £10             |
| <b>MEDIUM VASE</b> | 10 X 10                  | £35                 | £17.5           |
| LARGE VASE         | 12 X 12                  | £42                 | £21             |
| SMALL JUG          | 9 X 9                    | £32                 | £16             |
| <b>MEDIUM JUG</b>  | 12 X 15                  | £45                 | £22.5           |
| SOAP DISH          | 15 X 1                   | £18                 | £9              |
| SMALL BOWLS        | 12 X 7                   | £20                 | £10             |
| PASTA BOWLS        | 16 X 6                   | £22                 | £11             |
| RAMEN BOWLS        | 16 X 10                  | £25                 | £12.5           |
| TRINKET DISH       | 12 X 2                   | £20                 | £10             |
| TRAY               | 24 X 4                   | £35                 | £17.5           |
| <b>DOG BOWLS</b>   | 16 X 4                   | £25                 | £12.5           |
| <b>BUTTER DISH</b> | 16 X 10                  | £45                 | £22.5           |
| COASTERS           | 10 X 1                   | £26                 | £13             |
| CANDLE HOLDERS     | 15 X 3                   | £22                 | £11             |