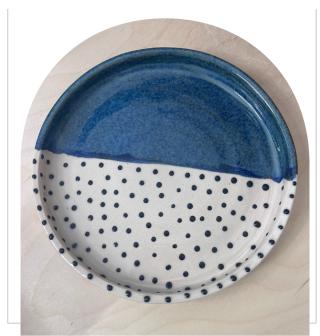

### POLKA DOT DESIGN

A popular one! The dots are piped on with black slip before firing, giving a slightly raised texture. Another design that works well with gold added on.

|                    | <b>APPROX DIMENSIONS</b> |                     |                 |
|--------------------|--------------------------|---------------------|-----------------|
| PRODUCT            | (WIDTH X HEIGHT IN CMS)  | <b>RETAIL PRICE</b> | WHOLESALE PRICE |
| STANDARD MUG       | 8 X 9                    | £25                 | £12.55          |
| LARGE ROUND MUG    | 12 X 8                   | £28                 | £14             |
| <b>MEDIUM POT</b>  | 12 X 11                  | £35                 | £17.5           |
| MEDIUM HANGING PO' | Г 12 Х 11                | £38                 | £19             |
| <b>BUD VASE</b>    | 8 X 8                    | £20                 | £10             |
| <b>MEDIUM VASE</b> | 10 X 10                  | £35                 | £17.5           |
| LARGE VASE         | 12 X 12                  | £42                 | £21             |
| SMALL JUG          | 9 X 9                    | £32                 | £16             |
| <b>MEDIUM JUG</b>  | 12 X 15                  | £45                 | £22.5           |
| SOAP DISH          | 15 X 1                   | £18                 | £9              |
| SMALL BOWLS        | 12 X 7                   | £20                 | £10             |
| PASTA BOWLS        | 16 X 6                   | £22                 | £11             |
| RAMEN BOWLS        | 16 X 10                  | £25                 | £12.5           |
| TRINKET DISH       | 12 X 2                   | £20                 | £10             |
| TRAY               | 24 X 4                   | £35                 | £17.5           |
| <b>DOG BOWLS</b>   | 16 X 4                   | £25                 | £12.5           |
| <b>BUTTER DISH</b> | 16 X 10                  | £45                 | £22.5           |
| COASTERS           | 10 X 1                   | £26                 | £13             |
| CANDLE HOLDERS     | 15 X 3                   | £22                 | £11             |