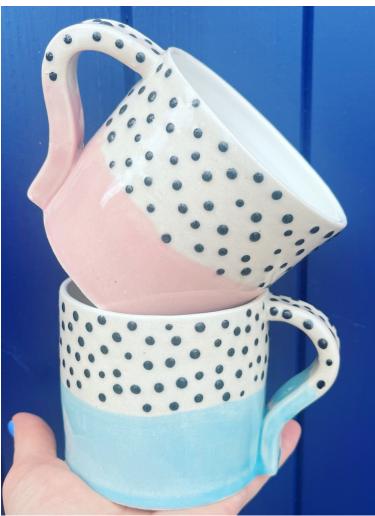

### POLKA DOT DESIGN

A popular one! The dots are piped on with black slip before firing, giving a slightly raised texture. Another design that works well with gold added on.

|                    | <b>APPROX DIMENSIONS</b> |                     |                 |
|--------------------|--------------------------|---------------------|-----------------|
| PRODUCT            | (WIDTH X HEIGHT IN CMS)  | <b>RETAIL PRICE</b> | WHOLESALE PRICE |
| STANDARD MUG       | 8 X 9                    | £25                 | £12.55          |
| LARGE ROUND MUG    | 12 X 8                   | £28                 | £14             |
| <b>MEDIUM POT</b>  | 12 X 11                  | £35                 | £17.5           |
| MEDIUM HANGING PO' | Г 12 Х 11                | £38                 | £19             |
| <b>BUD VASE</b>    | 8 X 8                    | £20                 | £10             |
| <b>MEDIUM VASE</b> | 10 X 10                  | £35                 | £17.5           |
| LARGE VASE         | 12 X 12                  | £42                 | £21             |
| SMALL JUG          | 9 X 9                    | £32                 | £16             |
| <b>MEDIUM JUG</b>  | 12 X 15                  | £45                 | £22.5           |
| SOAP DISH          | 15 X 1                   | £18                 | £9              |
| SMALL BOWLS        | 12 X 7                   | £20                 | £10             |
| PASTA BOWLS        | 16 X 6                   | £22                 | £11             |
| RAMEN BOWLS        | 16 X 10                  | £25                 | £12.5           |
| TRINKET DISH       | 12 X 2                   | £20                 | £10             |
| TRAY               | 24 X 4                   | £35                 | £17.5           |
| <b>DOG BOWLS</b>   | 16 X 4                   | £25                 | £12.5           |
| <b>BUTTER DISH</b> | 16 X 10                  | £45                 | £22.5           |
| COASTERS           | 10 X 1                   | £26                 | £13             |
| CANDLE HOLDERS     | 15 X 3                   | £22                 | £11             |