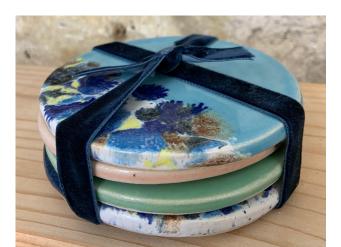

### POLKA DOT DESIGN

A popular one! The dots are piped on with black slip before firing, giving a slightly raised texture. Another design that works well with gold added on.

|                    | <b>APPROX DIMENSIONS</b> |                     |                 |
|--------------------|--------------------------|---------------------|-----------------|
| PRODUCT            | (WIDTH X HEIGHT IN CMS)  | <b>RETAIL PRICE</b> | WHOLESALE PRICE |
| STANDARD MUG       | 8 X 9                    | £25                 | £12.55          |
| LARGE ROUND MUG    | 12 X 8                   | £28                 | £14             |
| <b>MEDIUM POT</b>  | 12 X 11                  | £35                 | £17.5           |
| MEDIUM HANGING PO' | Г 12 Х 11                | £38                 | £19             |
| <b>BUD VASE</b>    | 8 X 8                    | £20                 | £10             |
| <b>MEDIUM VASE</b> | 10 X 10                  | £35                 | £17.5           |
| LARGE VASE         | 12 X 12                  | £42                 | £21             |
| SMALL JUG          | 9 X 9                    | £32                 | £16             |
| <b>MEDIUM JUG</b>  | 12 X 15                  | £45                 | £22.5           |
| SOAP DISH          | 15 X 1                   | £18                 | £9              |
| SMALL BOWLS        | 12 X 7                   | £20                 | £10             |
| PASTA BOWLS        | 16 X 6                   | £22                 | £11             |
| RAMEN BOWLS        | 16 X 10                  | £25                 | £12.5           |
| TRINKET DISH       | 12 X 2                   | £20                 | £10             |
| TRAY               | 24 X 4                   | £35                 | £17.5           |
| <b>DOG BOWLS</b>   | 16 X 4                   | £25                 | £12.5           |
| <b>BUTTER DISH</b> | 16 X 10                  | £45                 | £22.5           |
| COASTERS           | 10 X 1                   | £26                 | £13             |
| CANDLE HOLDERS     | 15 X 3                   | £22                 | £11             |