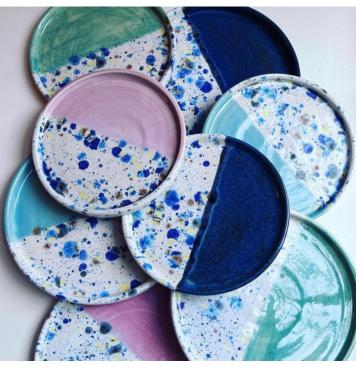

### POLKA DOT DESIGN

A popular one! The dots are piped on with black slip before firing, giving a slightly raised texture. Another design that works well with gold added on.

|                    | <b>APPROX DIMENSIONS</b> |                     |                 |
|--------------------|--------------------------|---------------------|-----------------|
| PRODUCT            | (WIDTH X HEIGHT IN CMS)  | <b>RETAIL PRICE</b> | WHOLESALE PRICE |
| STANDARD MUG       | 8 X 9                    | £25                 | £12.55          |
| LARGE ROUND MUG    | 12 X 8                   | £28                 | £14             |
| <b>MEDIUM POT</b>  | 12 X 11                  | £35                 | £17.5           |
| MEDIUM HANGING PO' | Г 12 Х 11                | £38                 | £19             |
| <b>BUD VASE</b>    | 8 X 8                    | £20                 | £10             |
| <b>MEDIUM VASE</b> | 10 X 10                  | £35                 | £17.5           |
| LARGE VASE         | 12 X 12                  | £42                 | £21             |
| SMALL JUG          | 9 X 9                    | £32                 | £16             |
| <b>MEDIUM JUG</b>  | 12 X 15                  | £45                 | £22.5           |
| SOAP DISH          | 15 X 1                   | £18                 | £9              |
| SMALL BOWLS        | 12 X 7                   | £20                 | £10             |
| PASTA BOWLS        | 16 X 6                   | £22                 | £11             |
| RAMEN BOWLS        | 16 X 10                  | £25                 | £12.5           |
| TRINKET DISH       | 12 X 2                   | £20                 | £10             |
| TRAY               | 24 X 4                   | £35                 | £17.5           |
| <b>DOG BOWLS</b>   | 16 X 4                   | £25                 | £12.5           |
| <b>BUTTER DISH</b> | 16 X 10                  | £45                 | £22.5           |
| COASTERS           | 10 X 1                   | £26                 | £13             |
| CANDLE HOLDERS     | 15 X 3                   | £22                 | £11             |