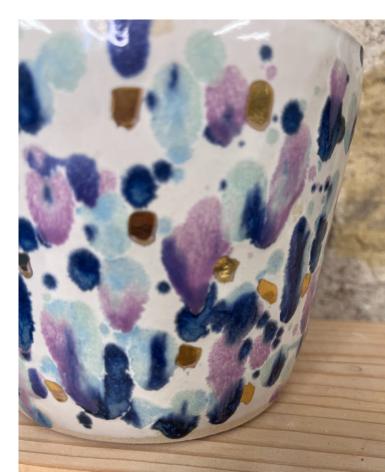

### SWEETPEA DESIGN

This design reminds me of my favourite flowers- sweet peas! I love how the colours merge together and sit so nicely with each other. The addition of gold works well here.

CERAMIC STUDIO