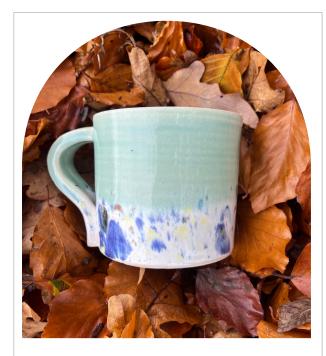

### SHORELINE DESIGNS

Colourful and fun, the shoreline design is inspired by the beaches in East Lothian, collecting treasures along the shore. This design works particularly well on bowls, plates or trays.