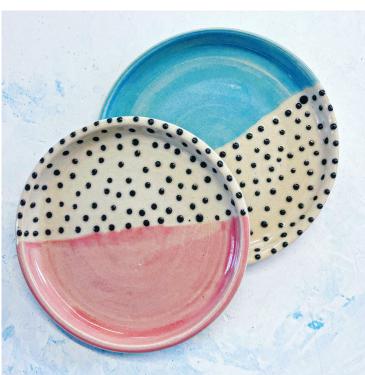

### POLKA DOT DESIGN

A popular one! The dots are piped on with black slip before firing, giving a slightly raised texture. Another design that works well with gold added on.

|                    | <b>APPROX DIMENSIONS</b> |                     |                 |
|--------------------|--------------------------|---------------------|-----------------|
| PRODUCT            | (WIDTH X HEIGHT IN CMS)  | <b>RETAIL PRICE</b> | WHOLESALE PRICE |
| STANDARD MUG       | 8 X 9                    | £25                 | £12.55          |
| LARGE ROUND MUG    | 12 X 8                   | £28                 | £14             |
| <b>MEDIUM POT</b>  | 12 X 11                  | £35                 | £17.5           |
| MEDIUM HANGING PO' | Г 12 Х 11                | £38                 | £19             |
| <b>BUD VASE</b>    | 8 X 8                    | £20                 | £10             |
| <b>MEDIUM VASE</b> | 10 X 10                  | £35                 | £17.5           |
| LARGE VASE         | 12 X 12                  | £42                 | £21             |
| SMALL JUG          | 9 X 9                    | £32                 | £16             |
| <b>MEDIUM JUG</b>  | 12 X 15                  | £45                 | £22.5           |
| SOAP DISH          | 15 X 1                   | £18                 | £9              |
| SMALL BOWLS        | 12 X 7                   | £20                 | £10             |
| PASTA BOWLS        | 16 X 6                   | £22                 | £11             |
| RAMEN BOWLS        | 16 X 10                  | £25                 | £12.5           |
| TRINKET DISH       | 12 X 2                   | £20                 | £10             |
| TRAY               | 24 X 4                   | £35                 | £17.5           |
| <b>DOG BOWLS</b>   | 16 X 4                   | £25                 | £12.5           |
| <b>BUTTER DISH</b> | 16 X 10                  | £45                 | £22.5           |
| COASTERS           | 10 X 1                   | £26                 | £13             |
| CANDLE HOLDERS     | 15 X 3                   | £22                 | £11             |