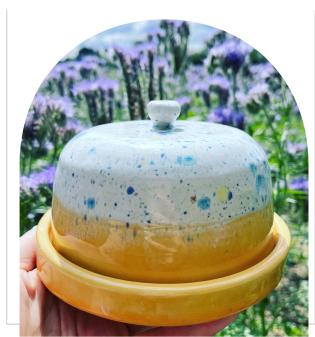

### POLKA DOT DESIGN

A popular one! The dots are piped on with black slip before firing, giving a slightly raised texture. Another design that works well with gold added on.

|                    | <b>APPROX DIMENSIONS</b> |                     |                 |
|--------------------|--------------------------|---------------------|-----------------|
| PRODUCT            | (WIDTH X HEIGHT IN CMS)  | <b>RETAIL PRICE</b> | WHOLESALE PRICE |
| STANDARD MUG       | 8 X 9                    | £25                 | £12.55          |
| LARGE ROUND MUG    | 12 X 8                   | £28                 | £14             |
| <b>MEDIUM POT</b>  | 12 X 11                  | £35                 | £17.5           |
| MEDIUM HANGING PO' | Г 12 Х 11                | £38                 | £19             |
| <b>BUD VASE</b>    | 8 X 8                    | £20                 | £10             |
| <b>MEDIUM VASE</b> | 10 X 10                  | £35                 | £17.5           |
| LARGE VASE         | 12 X 12                  | £42                 | £21             |
| SMALL JUG          | 9 X 9                    | £32                 | £16             |
| <b>MEDIUM JUG</b>  | 12 X 15                  | £45                 | £22.5           |
| SOAP DISH          | 15 X 1                   | £18                 | £9              |
| SMALL BOWLS        | 12 X 7                   | £20                 | £10             |
| PASTA BOWLS        | 16 X 6                   | £22                 | £11             |
| RAMEN BOWLS        | 16 X 10                  | £25                 | £12.5           |
| TRINKET DISH       | 12 X 2                   | £20                 | £10             |
| TRAY               | 24 X 4                   | £35                 | £17.5           |
| <b>DOG BOWLS</b>   | 16 X 4                   | £25                 | £12.5           |
| <b>BUTTER DISH</b> | 16 X 10                  | £45                 | £22.5           |
| COASTERS           | 10 X 1                   | £26                 | £13             |
| CANDLE HOLDERS     | 15 X 3                   | £22                 | £11             |