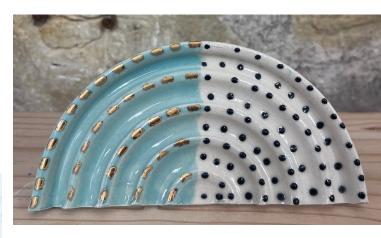

### SHORELINE DESIGNS

Colourful and fun, the shoreline design is inspired by the beaches in East Lothian, collecting treasures along the shore. This design works particularly well on bowls, plates or trays.