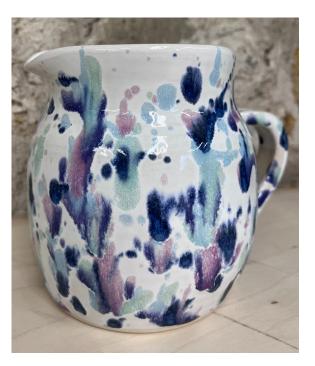

### SWEETPEA DESIGN

This design reminds me of my favourite flowers- sweet peas! I love how the colours merge together and sit so nicely with each other. The addition of gold works well here.

CERAMIC STUDIO