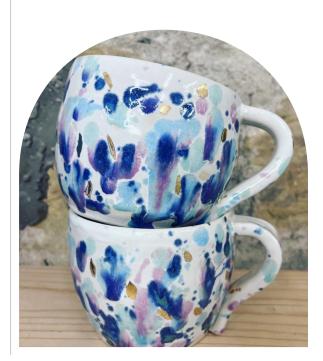

### SWEETPEA DESIGN

This design reminds me of my favourite flowers- sweet peas! I love how the colours merge together and sit so nicely with each other. The addition of gold works well here.

CERAMIC STUDIO