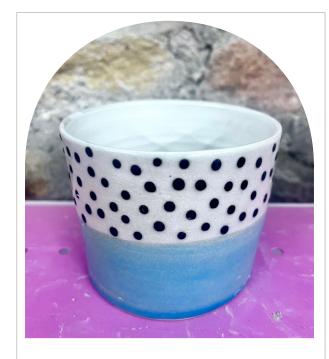

### POLKA DOT DESIGN

A popular one! The dots are piped on with black slip before firing, giving a slightly raised texture. Another design that works well with gold added on.

|                    | <b>APPROX DIMENSIONS</b> |                     |                 |
|--------------------|--------------------------|---------------------|-----------------|
| PRODUCT            | (WIDTH X HEIGHT IN CMS)  | <b>RETAIL PRICE</b> | WHOLESALE PRICE |
| STANDARD MUG       | 8 X 9                    | £25                 | £12.55          |
| LARGE ROUND MUG    | 12 X 8                   | £28                 | £14             |
| <b>MEDIUM POT</b>  | 12 X 11                  | £35                 | £17.5           |
| MEDIUM HANGING PO' | Г 12 Х 11                | £38                 | £19             |
| <b>BUD VASE</b>    | 8 X 8                    | £20                 | £10             |
| <b>MEDIUM VASE</b> | 10 X 10                  | £35                 | £17.5           |
| LARGE VASE         | 12 X 12                  | £42                 | £21             |
| SMALL JUG          | 9 X 9                    | £32                 | £16             |
| <b>MEDIUM JUG</b>  | 12 X 15                  | £45                 | £22.5           |
| SOAP DISH          | 15 X 1                   | £18                 | £9              |
| SMALL BOWLS        | 12 X 7                   | £20                 | £10             |
| PASTA BOWLS        | 16 X 6                   | £22                 | £11             |
| RAMEN BOWLS        | 16 X 10                  | £25                 | £12.5           |
| TRINKET DISH       | 12 X 2                   | £20                 | £10             |
| TRAY               | 24 X 4                   | £35                 | £17.5           |
| <b>DOG BOWLS</b>   | 16 X 4                   | £25                 | £12.5           |
| <b>BUTTER DISH</b> | 16 X 10                  | £45                 | £22.5           |
| COASTERS           | 10 X 1                   | £26                 | £13             |
| CANDLE HOLDERS     | 15 X 3                   | £22                 | £11             |