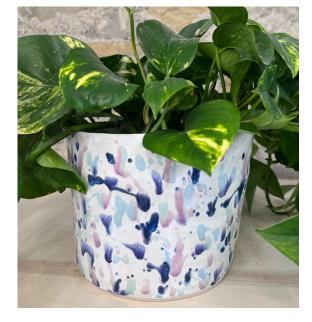

### SWEETPEA DESIGN

This design reminds me of my favourite flowers- sweet peas! I love how the colours merge together and sit so nicely with each other. The addition of gold works well here.

CERAMIC STUDIO