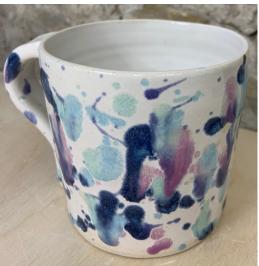

### SWEETPEA DESIGN

This design reminds me of my favourite flowers- sweet peas! I love how the colours merge together and sit so nicely with each other. The addition of gold works well here.

CERAMIC STUDIO