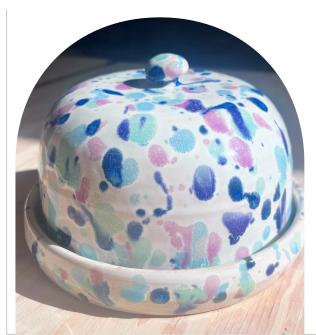

### POLKA DOT DESIGN

A popular one! The dots are piped on with black slip before firing, giving a slightly raised texture. Another design that works well with gold added on.

|                    | <b>APPROX DIMENSIONS</b> |                     |                 |
|--------------------|--------------------------|---------------------|-----------------|
| PRODUCT            | (WIDTH X HEIGHT IN CMS)  | <b>RETAIL PRICE</b> | WHOLESALE PRICE |
| STANDARD MUG       | 8 X 9                    | £25                 | £12.55          |
| LARGE ROUND MUG    | 12 X 8                   | £28                 | £14             |
| <b>MEDIUM POT</b>  | 12 X 11                  | £35                 | £17.5           |
| MEDIUM HANGING PO' | Г 12 Х 11                | £38                 | £19             |
| <b>BUD VASE</b>    | 8 X 8                    | £20                 | £10             |
| <b>MEDIUM VASE</b> | 10 X 10                  | £35                 | £17.5           |
| LARGE VASE         | 12 X 12                  | £42                 | £21             |
| SMALL JUG          | 9 X 9                    | £32                 | £16             |
| <b>MEDIUM JUG</b>  | 12 X 15                  | £45                 | £22.5           |
| SOAP DISH          | 15 X 1                   | £18                 | £9              |
| SMALL BOWLS        | 12 X 7                   | £20                 | £10             |
| PASTA BOWLS        | 16 X 6                   | £22                 | £11             |
| RAMEN BOWLS        | 16 X 10                  | £25                 | £12.5           |
| TRINKET DISH       | 12 X 2                   | £20                 | £10             |
| TRAY               | 24 X 4                   | £35                 | £17.5           |
| <b>DOG BOWLS</b>   | 16 X 4                   | £25                 | £12.5           |
| <b>BUTTER DISH</b> | 16 X 10                  | £45                 | £22.5           |
| COASTERS           | 10 X 1                   | £26                 | £13             |
| CANDLE HOLDERS     | 15 X 3                   | £22                 | £11             |