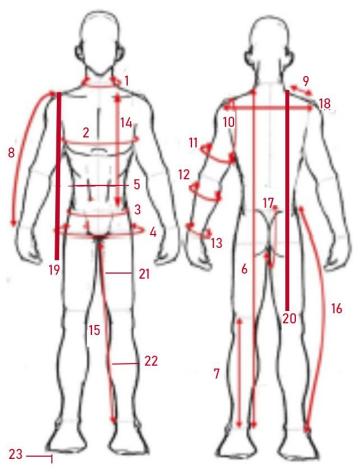

| Customer Details |  |
|------------------|--|
| Name:            |  |
| Address:         |  |
|                  |  |
| Email:           |  |
| Mobile:          |  |
|                  |  |

| No. | Description                       | Cms | Inches |
|-----|-----------------------------------|-----|--------|
| 1.  | Neck Around                       |     |        |
| 2.  | Chest Around                      |     |        |
| 3.  | Waist Around Where Your Belt Sits |     |        |
| 4.  | Hips Around                       |     |        |
| 5.  | Stomach/Belly                     |     |        |
| 6.  | Neck to Top of Heel               |     |        |
| 7.  | Top of Knee to Ankle              |     |        |
| 8.  | Shoulder Seam to Wrist (Sleeve)   |     |        |
| 9.  | Shoulder Seam to Neck             |     |        |
| 10. | Arm Hole                          |     |        |
| 11. | Bicep Around                      |     |        |
| 12. | Forearm Around                    |     |        |
| 13. | Wrist Around                      |     |        |
| 14. | Top of Shoulder to Waist          |     |        |
| 15. | In Seam - Crotch to Ankle         |     |        |
| 16. | Out Seam - Hip to Ankle           |     |        |
| 17. | Under Crotch from Waist           |     |        |
| 18. | Shoulders Seam to Seam            |     |        |
| 19. | Front Jacket Length               |     |        |
| 20. | Back Jacket Length (Tails Only)   |     |        |
| 21. | Thigh Around                      |     |        |
| 22. | Calf Around (Widest Part)         |     |        |
| 23. | Shoe Heel Height                  |     |        |
| 24. | Height (Cms/Feet/Inches)          |     |        |
| 25. | Weight (Kgs/Pounds)               |     |        |