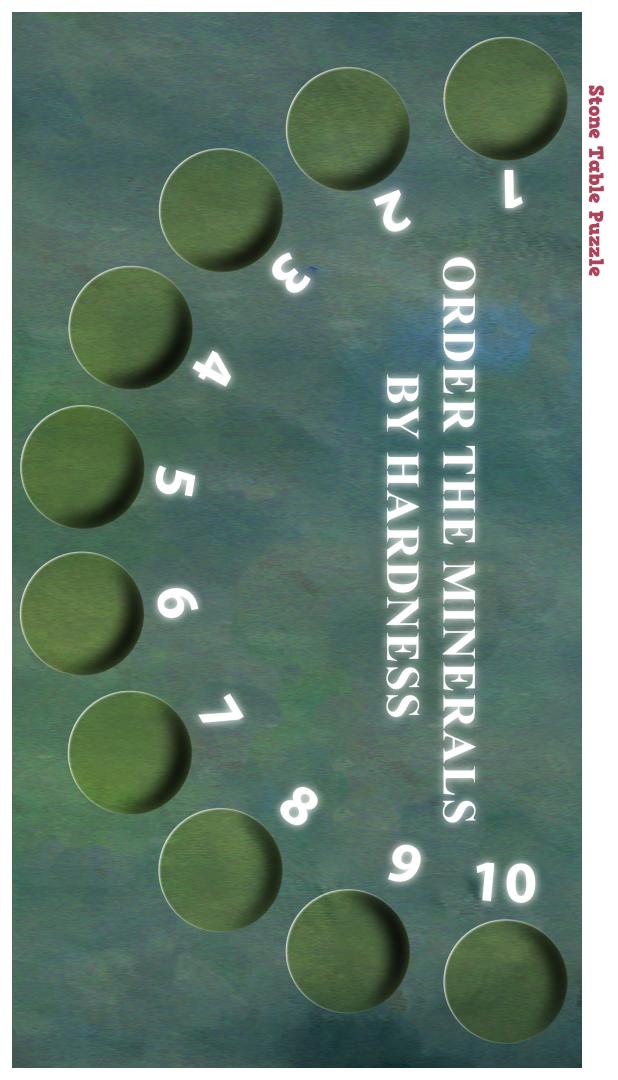

|                  |
|                 |                 |                  |                  |
|                 |                 |                  |                  |
|                 |                 |                  |                  |

# **Runic Language Table**







#### Letter From Venris

Hello, brave adventures. Something incredible has happened, and I need your help to find a hidden location that has been lost for centuries. Please come to my shop at once! I will give you more details when you arrive.

-Venris



#### Letter From Dunan

Dear Adventurers.

My friend Venris told me that you might help me with a task I'm struggling with. Please visit me in the Pick'n'Hammer if you have time, and let's talk business.

Best wishes.

Dunan

**Ancient Scroll** 







# Minerals







# The Ancient Stone Carvings of Alchemy

### **Stone Carving 1**

```
NYER CCE TOMMETY YEE
1 CBECCECYA
) 41+1AX) 3)),
LYAHEE ABCOF AMPHYE
. CCE BCCCAYCCE
. CCE MHEEC PMECKMHICE
. NEMEC ETHTYE
. CCE YCEPH
. CCE HMXT SEPHYNYCCE
CENT YOHEE HMXT OEPH
LVLCCEV PHE OCCHC
YC EGILL LAEL PHE
ST++EC TC CHAPC
121141
```

# **Stone Carving 2**



## **Stone Carving 3**