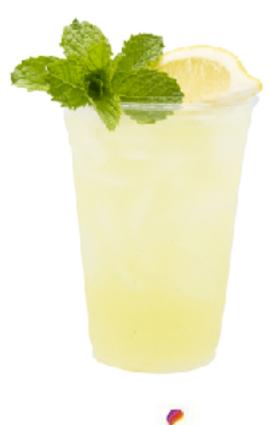

## NUTS & JOLTS LEMONADE

#### INGREDIENT

1 pump 6 oz.

Monin<sup>®</sup> Pistachio Syrup Lotus Energized Lemonade Concentrate Club Soda

### GARNISHES

lemon squeeze, mint sprig

#### **PREPARATION:**Roll to Mix

1. Fill serving glass full of ice.

Pour ingredients into serving glass in order listed.

Pour mixture into mixing tin and back into serving glass to mix. Add garnish and serve.