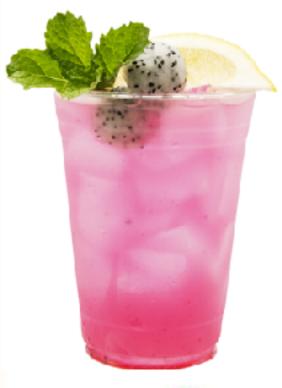

## DRAGON FLY

Glassware: 16 oz. Tall/Pint Does Not Contain Alcohol

### INGREDIENT

1 oz.

- 1/2 oz. Monin® Zero Calorie Natural Raspberry
- 1/2 oz. Monin® Dragon Fruit Syrup
  - Pink Lotus Skinny® Energy Concentrate
- 8 oz. Club Soda

#### GARNISHES

dragon fruit, lemon squeeze, mint sprig

#### PREPARATION:Roll to Mix

1. Fill serving glass full of ice.

Pour ingredients into serving glass in order listed.

Pour mixture into mixing tin and back into serving glass to mix. Add garnish and serve.