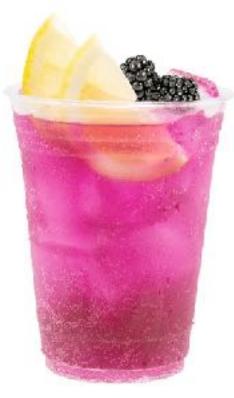

### FORBIDDEN FRUIT

Glassware: 16 oz. Tall/Pint Does Not Contain Alcohol

#### INGREDIENT

- 1/4 oz. Monin® Blackberry Syrup
- 1/4 oz. Monin® Watermelon Syrup
- <sup>1</sup>⁄<sub>4</sub> oz. Monin® Granny Smith Apple Syrup
- 1 oz. Red Lotus® Energy Concentrate
- 8 oz. Club Soda

**GARNISHES** Lemon Slices, Blackberries