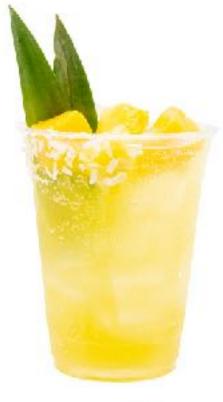

Energy Refresher Recipes

Anne Fontana - Beverage Innovation Manager





2



### **TROPIC THUNDER**

Glassware: 16 oz. Tall/Pint Does Not Contain Alcohol





#### INGREDIENT

- 1/4 oz. Monin® Mango Syrup
- 1/4 oz. Monin® Coconut Syrup
- 1/4 oz. Monin® Pineapple Syrup
- 1 oz. Red Lotus® Energy Concentrate
- 8 oz. Club Soda

### GARNISHES

Coconut, Mango, Pineapple leaves



#### PREPARATION:Roll to Mix

1. Fill serving glass full of ice.

Pour ingredients into serving glass in order listed.

Pour mixture into mixing tin and back into serving glass to mix. Add garnish and serve.



NOTES



### JOLLY RANCHER

Glassware: 16 oz. Tall/Pint Does Not Contain Alcohol





| 1 | INGRED | IE | EN | Т |
|---|--------|----|----|---|
|   |        |    |    |   |

- 1/2 oz. Monin® Granny Smith Apple Syrup
- 1/4 oz. Monin® Kiwi Syrup
- 1/2 oz. Blue Lotus® Energy Concentrate
- 1/2 oz. Red Lotus® Energy Concentrate
- 8 oz. Club Soda



#### GARNISHES Gummy