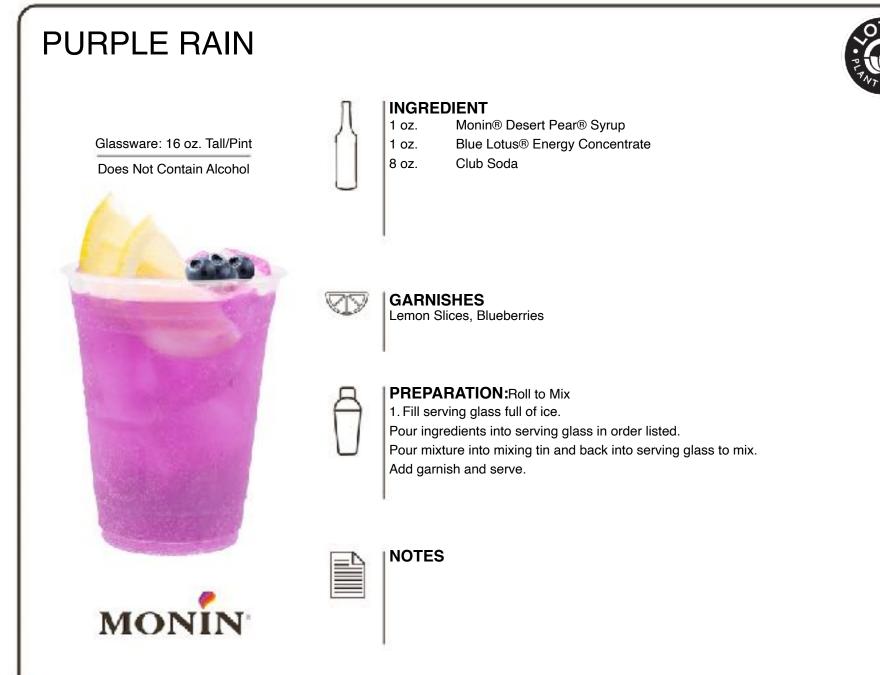

lice



#### PREPARATION:Roll to Mix

1. Fill serving glass full of ice.

Pour ingredients into serving glass in order listed.

Pour mixture into mixing tin and back into serving glass to mix. Add garnish and serve.





Property of Monin. Do not reproduce without permission.

8

### MELONBERRY BLAST

Glassware: 16 oz. Tall/Pint Does Not Contain Alcohol





#### INGREDIENT

- 1/4 oz. Monin® Strawberry Syrup
- 1/4 oz. Monin® Rock Melon Cantaloupe Syrup
- 1/4 oz. Monin® White Peach Syrup
- 1 oz. Red Lotus® Energy Concentrate
- 8 oz. Club Soda



#### GARNISHES Strawberry Flower



#### PREPARATION:Roll to Mix

1. Fill serving glass full of ice.

Pour ingredients into serving glass in order listed.

Pour mixture into mixing tin and back into serving glass to mix. Add garnish and serve.







## ORANGE ENERGY SPRITZ

Glassware: 16 oz. Tall/Pint Does Not Contain Alcohol







1 pump 6 oz.

Monin® Orange Spritz Syrup p Lotus Power Up Energy Concentrate Club Soda



#### GARNISHES lime squeeze, orange peel



#### PREPARATION:Roll to Mix

1. Fill serving glass full of ice.

Pour ingredients into serving glass in order listed.

Pour mixture into mixing tin and back into serving glass to mix. Add garnish and serve.





### MOJO MOJITO SODA

Glassware: 16 oz. Tall/Pint Does Not Contain Alcohol





| 1 | INGREDI |
|---|---------|
|   | 1 oz. 🛛 |

#### ENT

1 pump 6 oz.

Monin® Mojito Mix Lotus Power Up Energy Concentrate

Club Soda

6 ea. Mint Leaves

### GARNISHES

2 lime squeezes, mint sprig



#### **PREPARATION:**Roll to Mix

1. Fill serving glass full of ice.

Pour ingredien