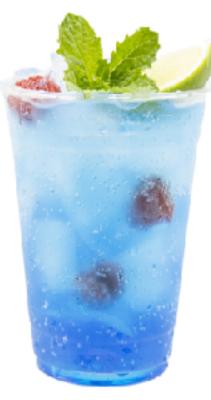

### SPAZZBERRY SODA

Glassware: 16 oz. Tall/Pint Does Not Contain Alcohol

#### INGREDIENT

1 pump 6 oz.

Monin® Blue Raspberry Syrup Blue Lotus Energy Concentrate Club Soda

GARNISHES lime squeeze, mint sprig, raspberries