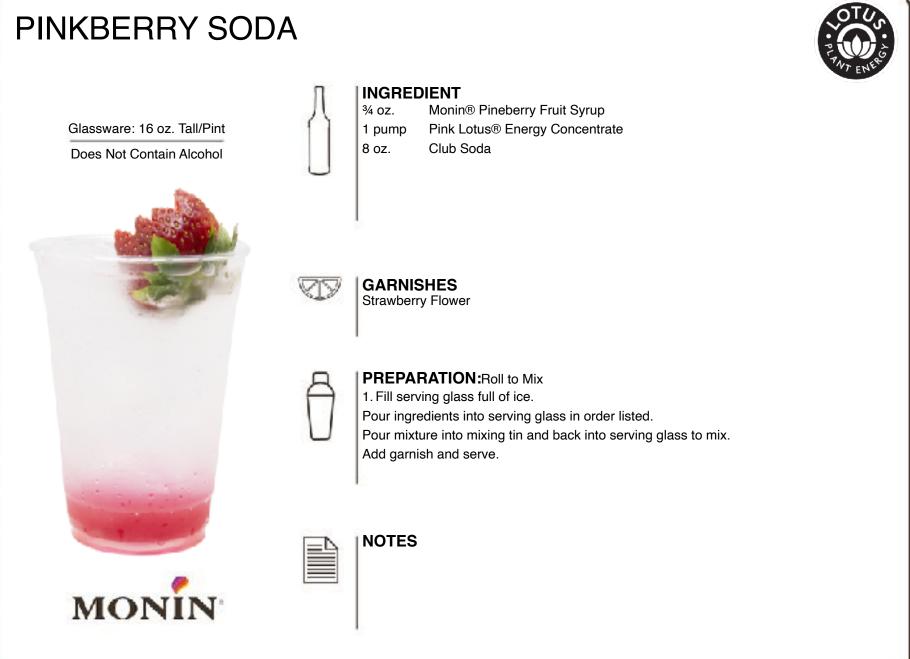

Energy Refresher Recipes

Anne Fontana - Beverage Innovation Manager





2



### **TROPIC THUNDER**

Glassware: 16 oz. Tall/Pint Does Not Contain Alcohol





#### INGREDIENT

- 1/4 oz. Monin® Mango Syrup
- 1/4 oz. Monin® Coconut Syrup
- 1/4 oz. Monin® Pineapple Syrup
- 1 oz. Red Lotus® Energy Concentrate
- 8 oz. Club Soda

### GARNISHES

Coconut, Mango, Pineapple leaves



#### PREPARATION:Roll to Mix

1. Fill serving glass full of ice.

Pour ingredients into serving glass in order listed.

Pour mixture into mixing tin and back into serving glass to mix. Add garnish and serve.



NOTES



### JOLLY RANCHER

Glassware: 16 oz. Tall/Pint Does Not Contain Alcohol





| 1 | INGRED | IE | EN | Т |
|---|--------|----|----|---|
|   |        |    |    |   |

- 1/2 oz. Monin® Granny Smith Apple Syrup
- 1/4 oz. Monin® Kiwi Syrup
- 1/2 oz. Blue Lotus® Energy Concentra