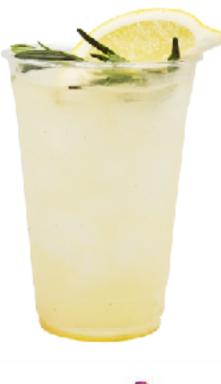

### **BUZZED LEMONADE**

Glassware: 16 oz. Tall/Pint Does Not Contain Alcohol

INGREDIENT

1 pump 6 oz.

Monin® Honey Syrup Lotus Energized Lemonade Concentrate Club Soda

#### GARNISHES

lemon squeeze, rosemary sprig

#### **PREPARATION:**Roll to Mix

1. Fill serving glass full of ice.

Pour ingredients into serving glass in order listed.

Pour mixture into mixing tin and back into serving glass to mix. Add garnish and serve.