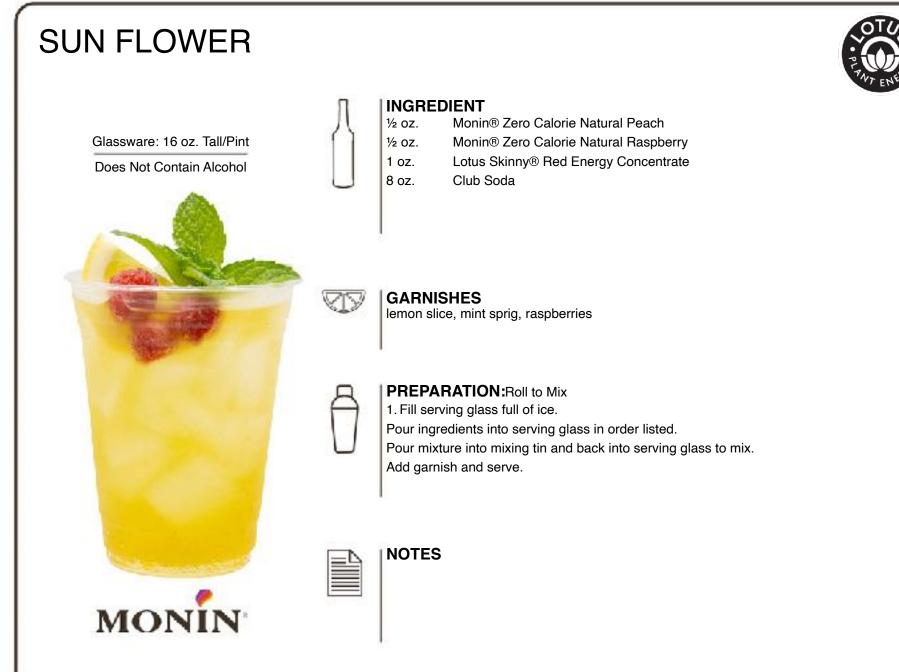

### **TROPIC THUNDER**

Glassware: 16 oz. Tall/Pint Does Not Contain Alcohol

#### INGREDIENT

- 1/4 oz. Monin® Mango Syrup
- 1/4 oz. Monin® Coconut Syrup
- 1/4 oz. Monin® Pineapple Syrup
- 1 oz. Red Lotus® Energy Concentrate
- 8 oz. Club Soda

### GARNISHES

Coconut, Mango, Pineapple leaves

#### PREPARATION:Roll to Mix

1. Fill serving glass full of ice.

Pour ingredients into serving glass in order listed.

Pour mixture into mixing tin and back into serving glass to mix. Add garnish and serve.