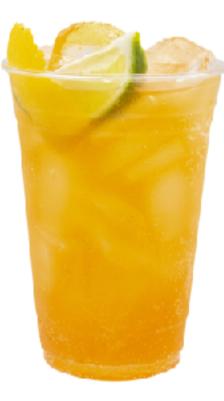

## ORANGE ENERGY SPRITZ

Glassware: 16 oz. Tall/Pint Does Not Contain Alcohol

1 pump 6 oz.

Monin® Orange Spritz Syrup p Lotus Power Up Energy Concentrate Club Soda

#### GARNISHES lime squeeze, orange peel