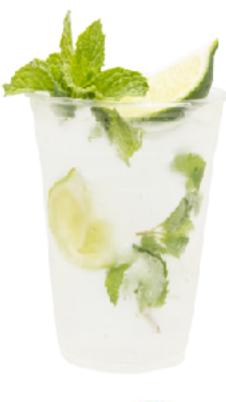

### MOJO MOJITO SODA

Glassware: 16 oz. Tall/Pint Does Not Contain Alcohol

| 1 | INGREDI |
|---|---------|
|   | 1 oz. 🛛 |

#### ENT

1 pump 6 oz.

Monin® Mojito Mix Lotus Power Up Energy Concentrate

Club Soda

6 ea. Mint Leaves

### GARNISHES

2 lime squeezes, mint sprig