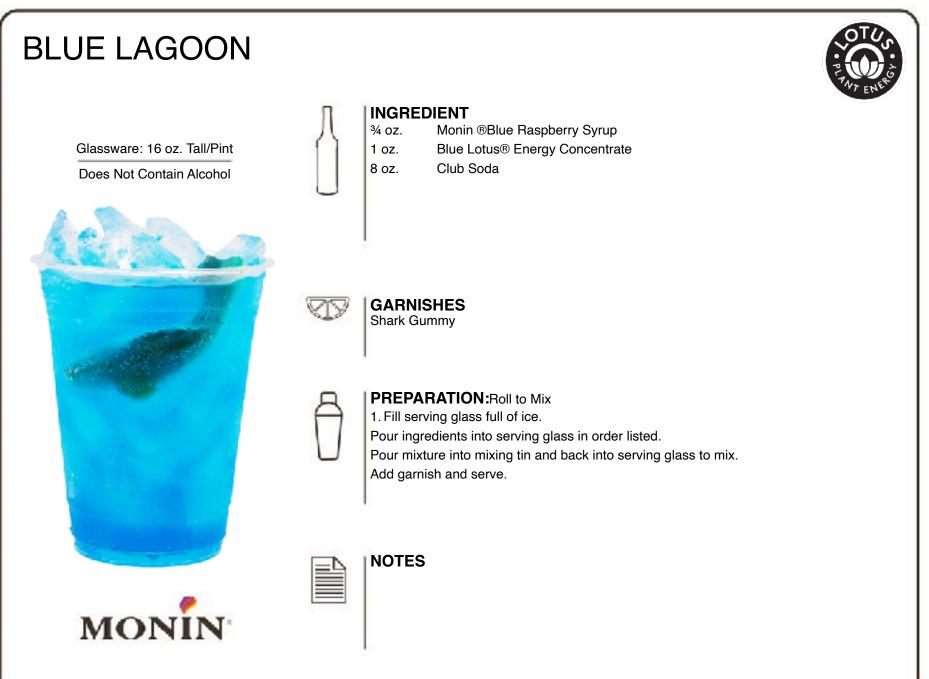

b Soda

**GARNISHES** Lemon Slices, Blackberries



#### PREPARATION:Roll to Mix

1. Fill serving glass full of ice.

Pour ingredients into serving glass in order listed.

Pour mixture into mixing tin and back into serving glass to mix. Add garnish and serve.





## HURRICANE

Glassware: 16 oz. Tall/Pint Does Not Contain Alcohol





| 1 | INGREDIENT |
|---|------------|
|   |            |

- 1/4 oz. Monin® Cherry Syrup
- 1/4 oz. Monin® Pineapple Syrup
- 1/4 oz. Monin® Lime Syrup
- 1 oz Red Lotus® Energy Concentrate
- 8 oz. Club Soda



### GARNISHES

Cherry Bobas, Orange Slice



#### PREPARATION:Roll to Mix

1. Fill serving glass full of ice.

Pour ingredients into serving glass in order listed.

Pour mixture into mixing tin and back into serving glass to mix. Add garnish and serve.





Property of Monin. Do not reproduce without permission.

8

### MELONBERRY BLAST

Glassware: 16 oz. Tall/Pint Does Not Contain Alcohol





#### INGREDIENT

- 1/4 oz. Monin® Strawberry Syrup
- 1/4 oz. Monin® Rock Melon Cantaloupe Syrup
- 1/4 oz. Monin® White Peach Syrup
- 1 oz. Red Lotus® Energy Concentrate
- 8 oz. Club Soda



#### GARNISHES Strawberry Flower



#### PREPARATION:Roll to Mix

1. Fill serving glass full of ice.

Pour ingredients into serving glass in order listed.

Pour mixture into mixing tin and back into serving glass to mix. Add garnish and serve.







## ORANGE ENERGY SPRITZ

Glassware: 16 oz. Tall/Pint Does Not Contain Alcohol







1 pump 6 oz.

Monin® Orange Spritz Syrup p Lotus Power Up Energy Concentrate Club Soda



#### GARNISHES lime squeeze, orange peel