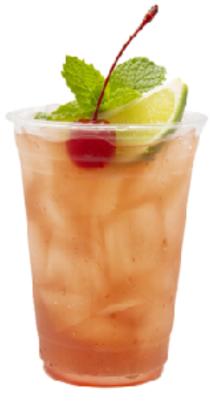

### **TROPIC THUNDER**

Glassware: 16 oz. Tall/Pint Does Not Contain Alcohol

#### INGREDIENT

- 1/4 oz. Monin® Mango Syrup
- 1/4 oz. Monin® Coconut Syrup
- 1/4 oz. Monin® Pineapple Syrup
- 1 oz. Red Lotus® Energy Concentrate
- 8 oz. Club Soda

### GARNISHES

Coconut, Mango, Pineapple leaves

#### PREPARATION:Roll to Mix

1. Fill serving glass full of ice.

Pour ingredients into serving glass in order listed.

Pour mixture into mixing tin and back into serving glass to mix. Add garnish and serve.