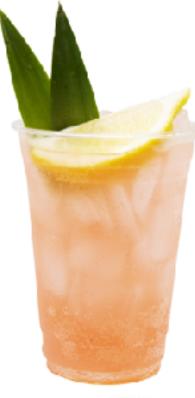

### FORBIDDEN FRUIT

Glassware: 16 oz. Tall/Pint Does Not Contain Alcohol

#### INGREDIENT

- 1/4 oz. Monin® Blackberry Syrup
- 1/4 oz. Monin® Watermelon Syrup
- <sup>1</sup>⁄<sub>4</sub> oz. Monin® Granny Smith Apple Syrup
- 1 oz. Red Lotus® Energy Concentrate
- 8 oz. Club Soda

**GARNISHES** Lemon Slices, Blackberries