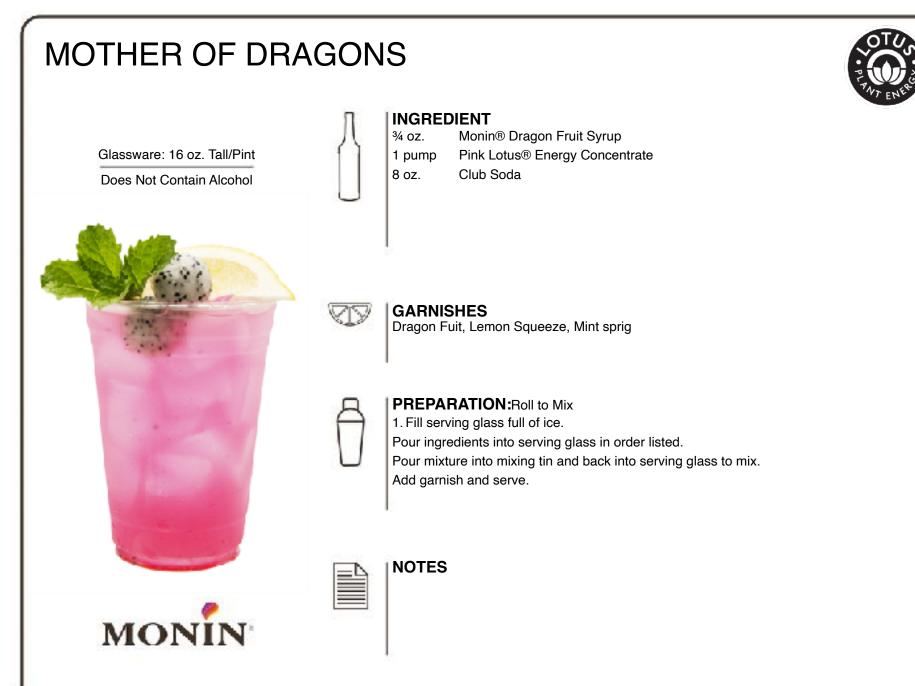

Energy Refresher Recipes

Anne Fontana - Beverage Innovation Manager





2



### **TROPIC THUNDER**

Glassware: 16 oz. Tall/Pint Does Not Contain Alcohol





#### INGREDIENT

- 1/4 oz. Monin® Mango Syrup
- 1/4 oz. Monin® Coconut Syrup
- 1/4 oz. Monin® Pineapple Syrup
- 1 oz. Red Lotus® Energy Concentrate
- 8 oz. Club Soda

### GARNISHES

Coconut, Mango, Pineapple leaves



#### PREPARATION:Roll to Mix

1. Fill serving glass full of ice.

Pour ingredients into serving glass in order listed.

Pour mixture into mixing tin and back into serving glass to mix. Add garnish and serve.



NOTES



### JOLLY RANCHER

Glassware: 16 oz. Tall/Pint Does Not Contain Alcohol





| 1 | INGRED | IE | EN | Т |
|---|--------|----|----|---|
|   |        |    |    |   |

- 1/2 oz. Monin® Granny Smith Apple Syrup
- 1/4 oz. Monin® Kiwi Syrup
- 1/2 oz. Blue Lotus® Energy Concentrate
-