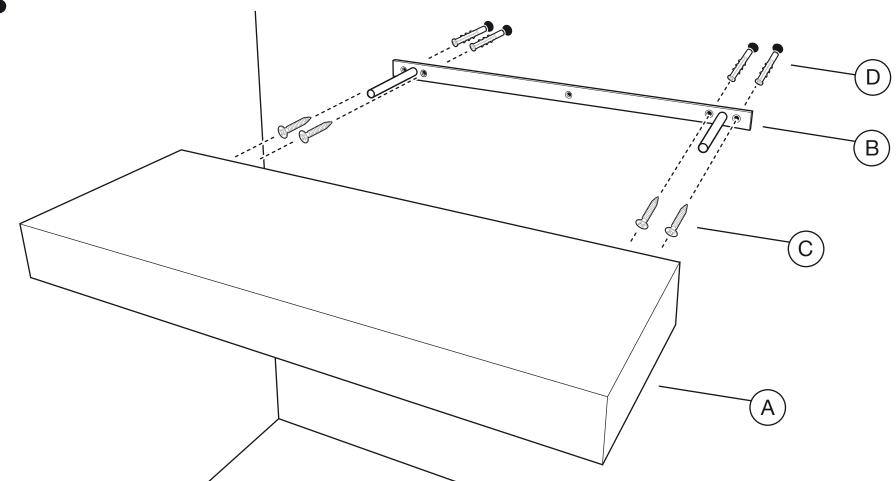

## general comments

Read the instruction carefully before assembly.

Identify the different parts of the product. Group and check the hardware fittings. Get the necessary and keep the area clear before you begin assembly.

The assembly should be carried out by a qualified person because wrong assembly may lead to that the furniture topples or falls resulting in personal injury or damage.

Proceed to assemble. Never force the fittings.

#### english

The assembly should be carried out by a qualified person due to the fact that wrong assembly can lead to that the furniture/object topples or falls resulting in personnal injury or damage.

NOTE! Screws or fittings included to fix the furniture/objet to the wall/ceiling are not suitable to all materials. Always choose screws and fittings that are specially suited to the material in your wall/ceiling and have sufficient holding power.