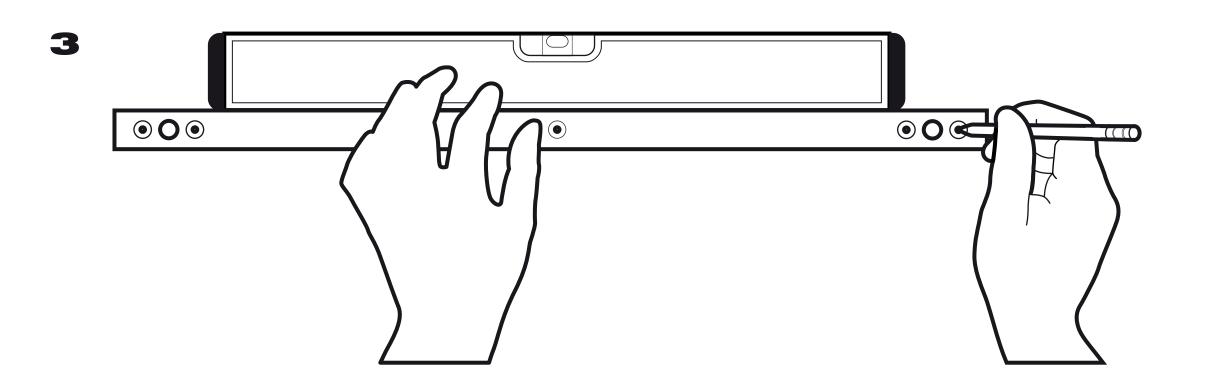

## general comments

Read the instruction carefully before assembly.

Identify the different parts of the product. Group and check the hardware fittings. Get the necessary and keep the area clear before you begin assembly.

The assembly should be carried out by a qualified person because wrong assembly may lead to that the furniture topples or falls resulting in personal injury or damage.

Proceed to assemble. Never force the fittings.