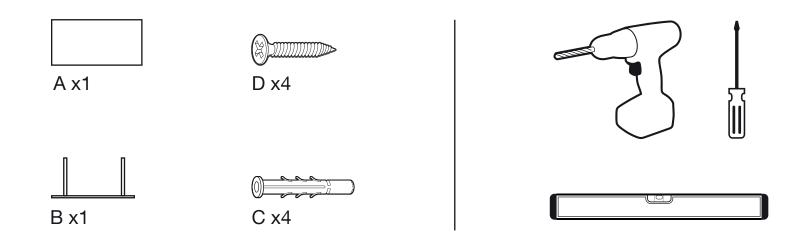

## general comments

Read the instruction carefully before assembly.

Identify the different parts of the product. Group and check the hardware fittings. Get the necessary and keep the area clear before you begin assembly.

The assembly should be carried out by a qualified person because wrong assembly may lead to that the furniture topples or falls resulting in personal injury or damage.

Proceed to assemble. Never force the fittings.