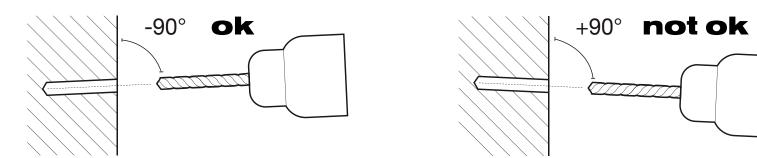

# english: drill a slightly downhill hole

**français:** percer un trou en pente légèrement descendante

shelf XL - D-09134

shelf L - D-09154

shelf S - D-09153

shelf XS - D-09133