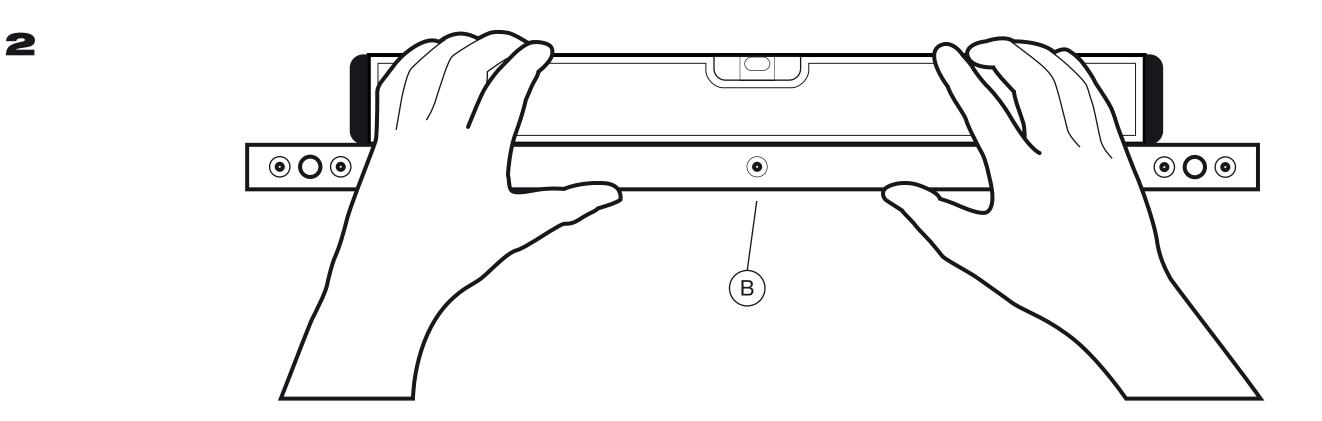

The assembly should be carried out by a qualified person because wrong assembly may lead to that the furniture topples or falls resulting in personal injury or damage.

Proceed to assemble. Never force the fittings.

# english: drill a slightly downhill hole

**français:** percer un trou en pente légèrement descendante

shelf XL - D-09134

shelf L - D-09154

shelf S - D-09153

shelf XS - D-09133