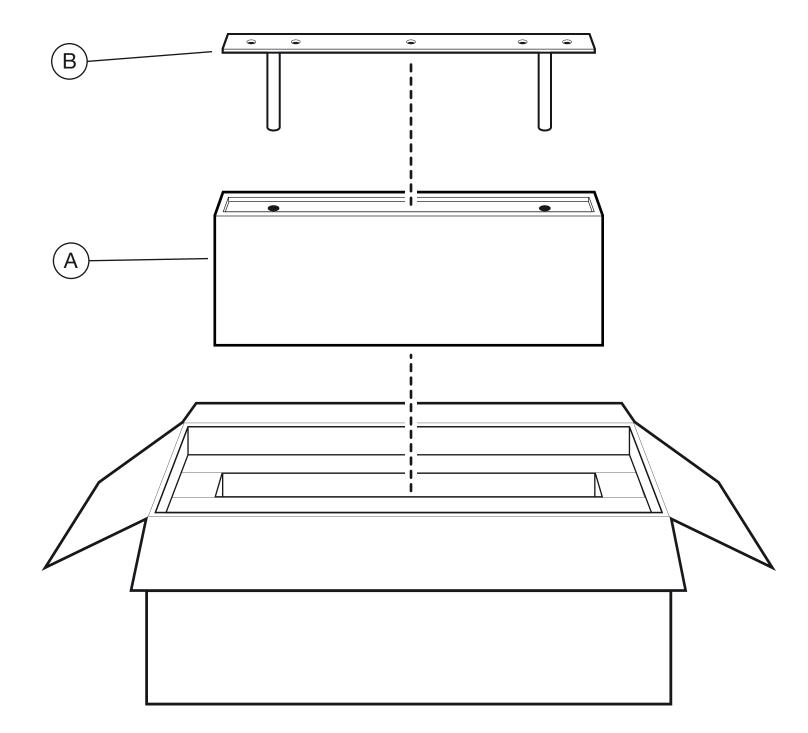

## general comments

Read the instruction carefully before assembly.

Identify the different parts of the product. Group and check the hardware fittings. Get the necessary and keep the area clear before you begin assembly.

The assembly should be carried out by a qualified person because wrong assembly may lead to that the furniture topples or falls resulting in personal injury or damage.

Proceed to assemble. Never force the fittings.