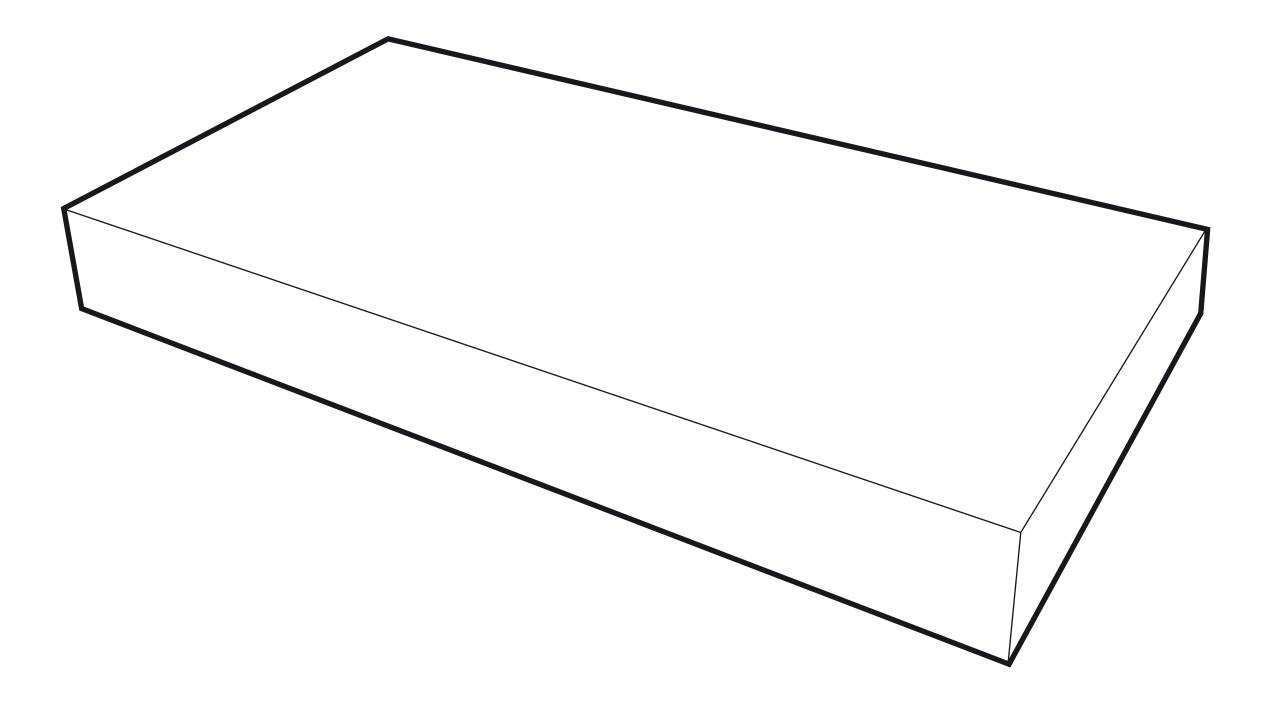

### distinctive features

The article that you have just acquired is hand-crafted.

It is made from lightened fibrous concrete (less than 2 tons per m3) reinforced with a steel frame structure. It is composed of natural materials (cement, sand; water, steel ad fibres) and is hand made.

The pores, microcracks and possible variation in colour are inherent characteristics of the material used and evidence of handicraft, which give this furniture its unique appearance and charm. For these reasons, this article cannot be returned or exchanged.