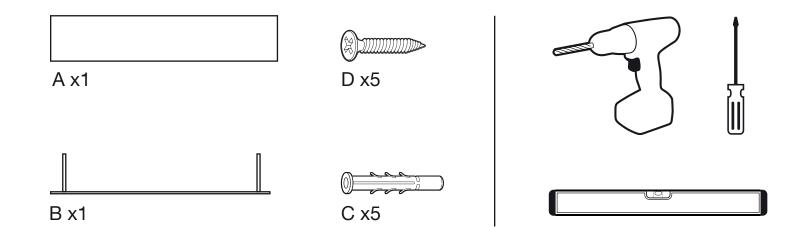

# general comments

Read the instruction carefully before assembly.

Identify the different parts of the product. Group and check the hardware fittings. Get the necessary and keep the area clear before you begin assembly.