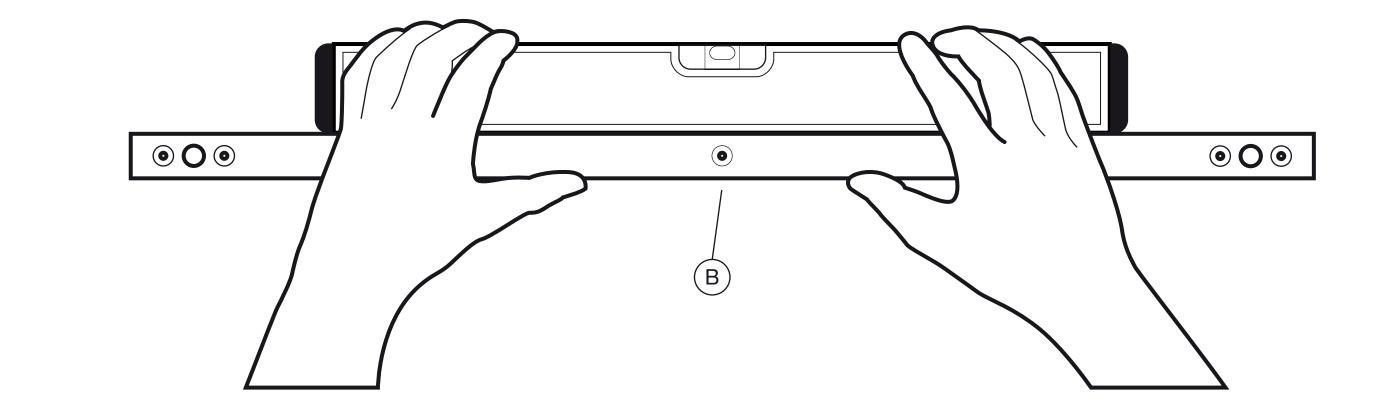

The assembly should be carried out by a qualified person because wrong assembly may lead to that the furniture topples or falls resulting in personal injury or damage.

Proceed to assemble. Never force the fittings.

Re-tighten the screws after some time of usage.

Keep the assembly instructions for future reference. They could facilitate communication with your store or dealer, in the event of any query.