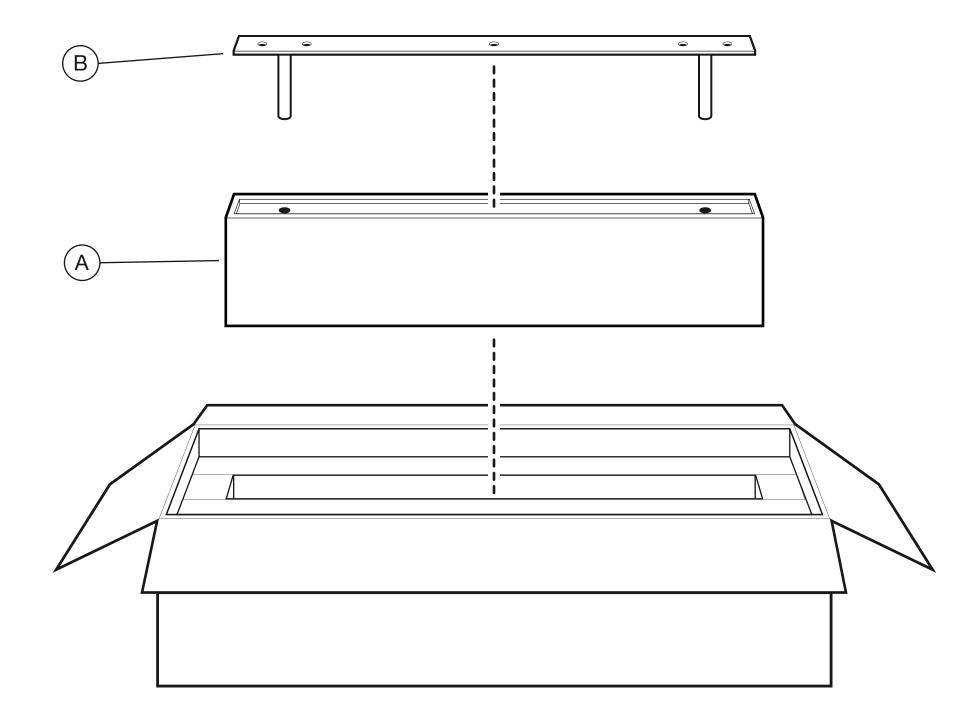

# general comments

Read the instruction carefully before assembly.

Identify the different parts of the product. Group and check the hardware fittings. Get the necessary and keep the area clear before you begin assembly.

The assembly should be carried out by a qualified person because wrong assembly may lead to that the furniture topples or falls resulting in personal injury or damage.

Proceed to assemble. Never force the fittings.