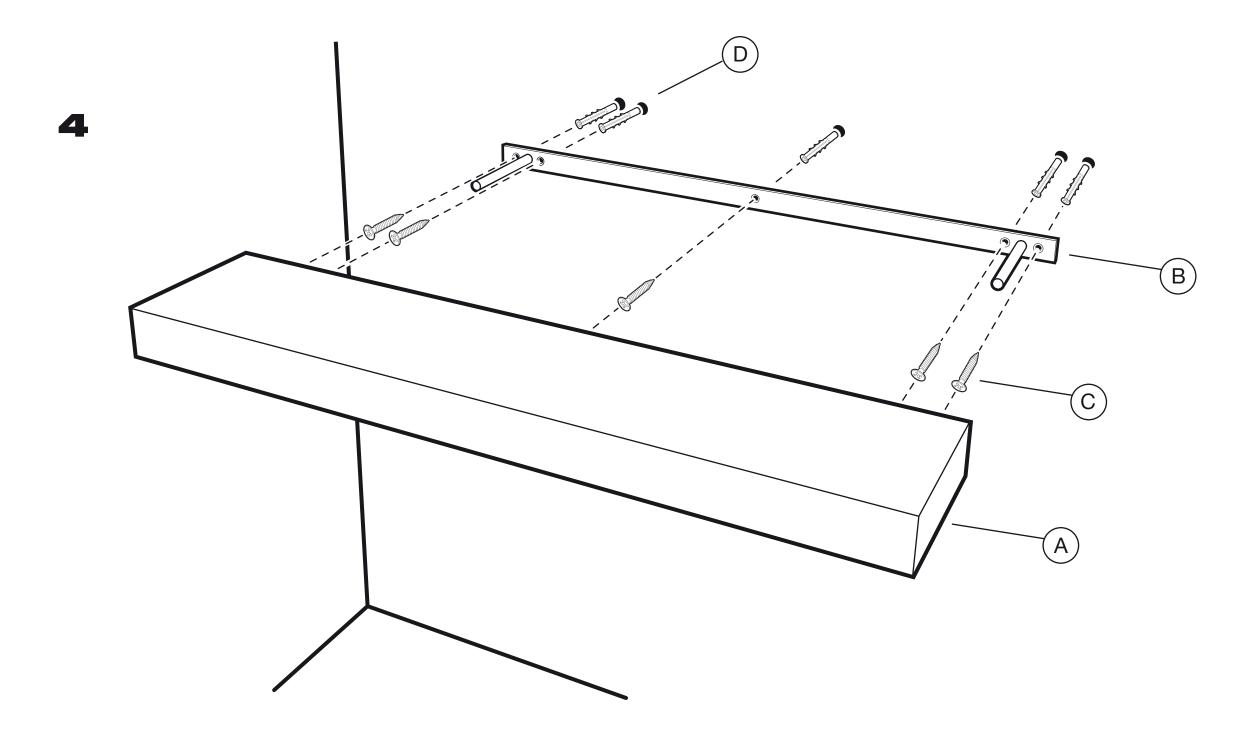

# general comments

Read the instruction carefully before assembly.

Identify the different parts of the product. Group and check the hardware fittings. Get the necessary and keep the area clear before you begin assembly.

The assembly should be carried out by a qualified person because wrong assembly may lead to that the furniture topples or falls resulting in personal injury or damage.

Proceed to assemble. Never force the fittings.

NOTE! Screws or fittings included to fix the furniture/objet to the wall/ceiling are not suitable to all materials. Always choose screws and fittings that are specially suited to the material in your wall/ceiling and have sufficient holding power.