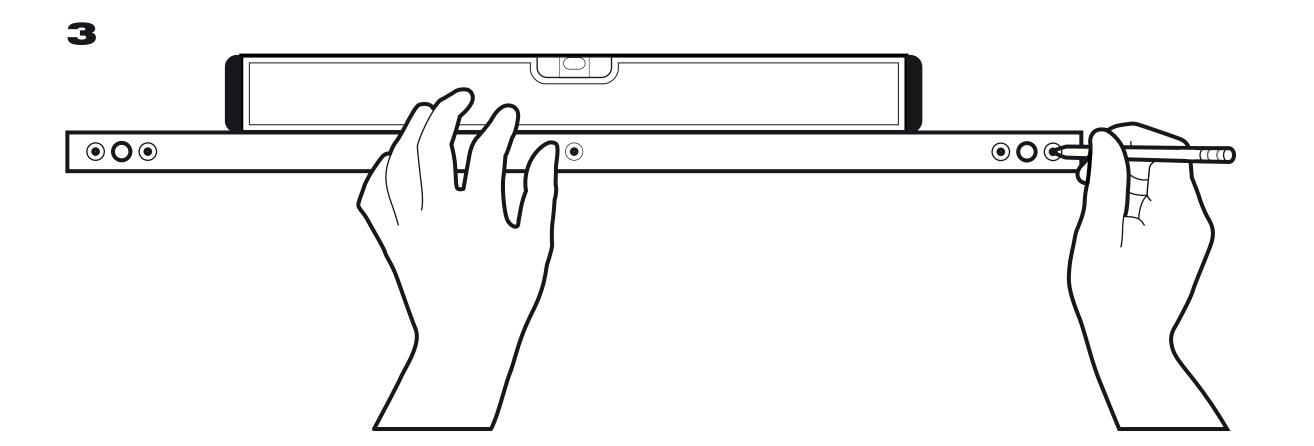

# general comments

Read the instruction carefully before assembly.

Identify the different parts of the product. Group and check the hardware fittings. Get the necessary and keep the area clear before you begin assembly.

The assembly should be carried out by a qualified person because wrong assembly may lead to that the furniture topples or falls resulting in personal injury or damage.

Proceed to assemble. Never force the fittings.

Re-tighten the screws after some time of usage.

Keep the assembly instructions for future reference. They could facilitate communication with your store or dealer, in the event of any query.