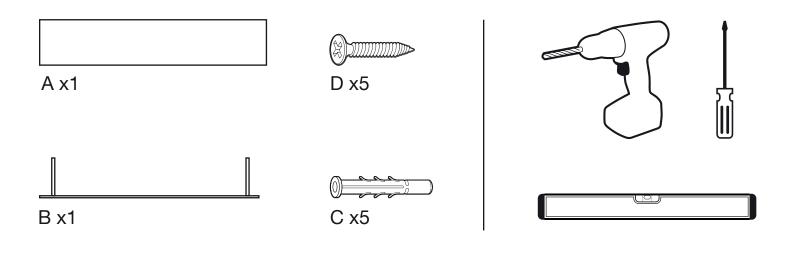

## general comments

Read the instruction carefully before assembly. Identify the different parts of the product. Group and check the hardware fittings. Get the necessary and keep the area clear before you begin assembly. The assembly should be carried out by a qualified person because wrong assembly may lead to that the furniture topples or falls resulting in personal injury or damage. Proceed to assemble. Never force the fittings. Re-tighten the screws after some time of usage. Keep the assembly instructions for future reference. They could facilitate communication with your store or dealer, in the event of any query.