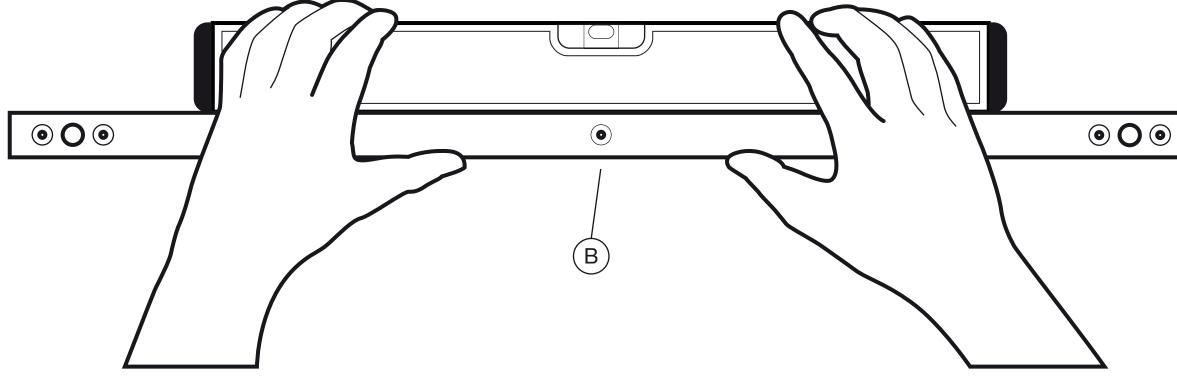

## general comments

Read the instruction carefully before assembly. Identify the different parts of the product. Group and check the hardware fittings. Get the necessary and keep the area clear before you begin assembly. The assembly should be carried out by a qualified person because wrong assembly may lead to that the furniture topples or falls resulting in personal injury or damage. Proceed to assemble. Never force the fittings. Re-tighten the screws after some time of usage. Keep the assembly instructions for future reference. They could facilitate communication with your store or dealer, in the event of any query.