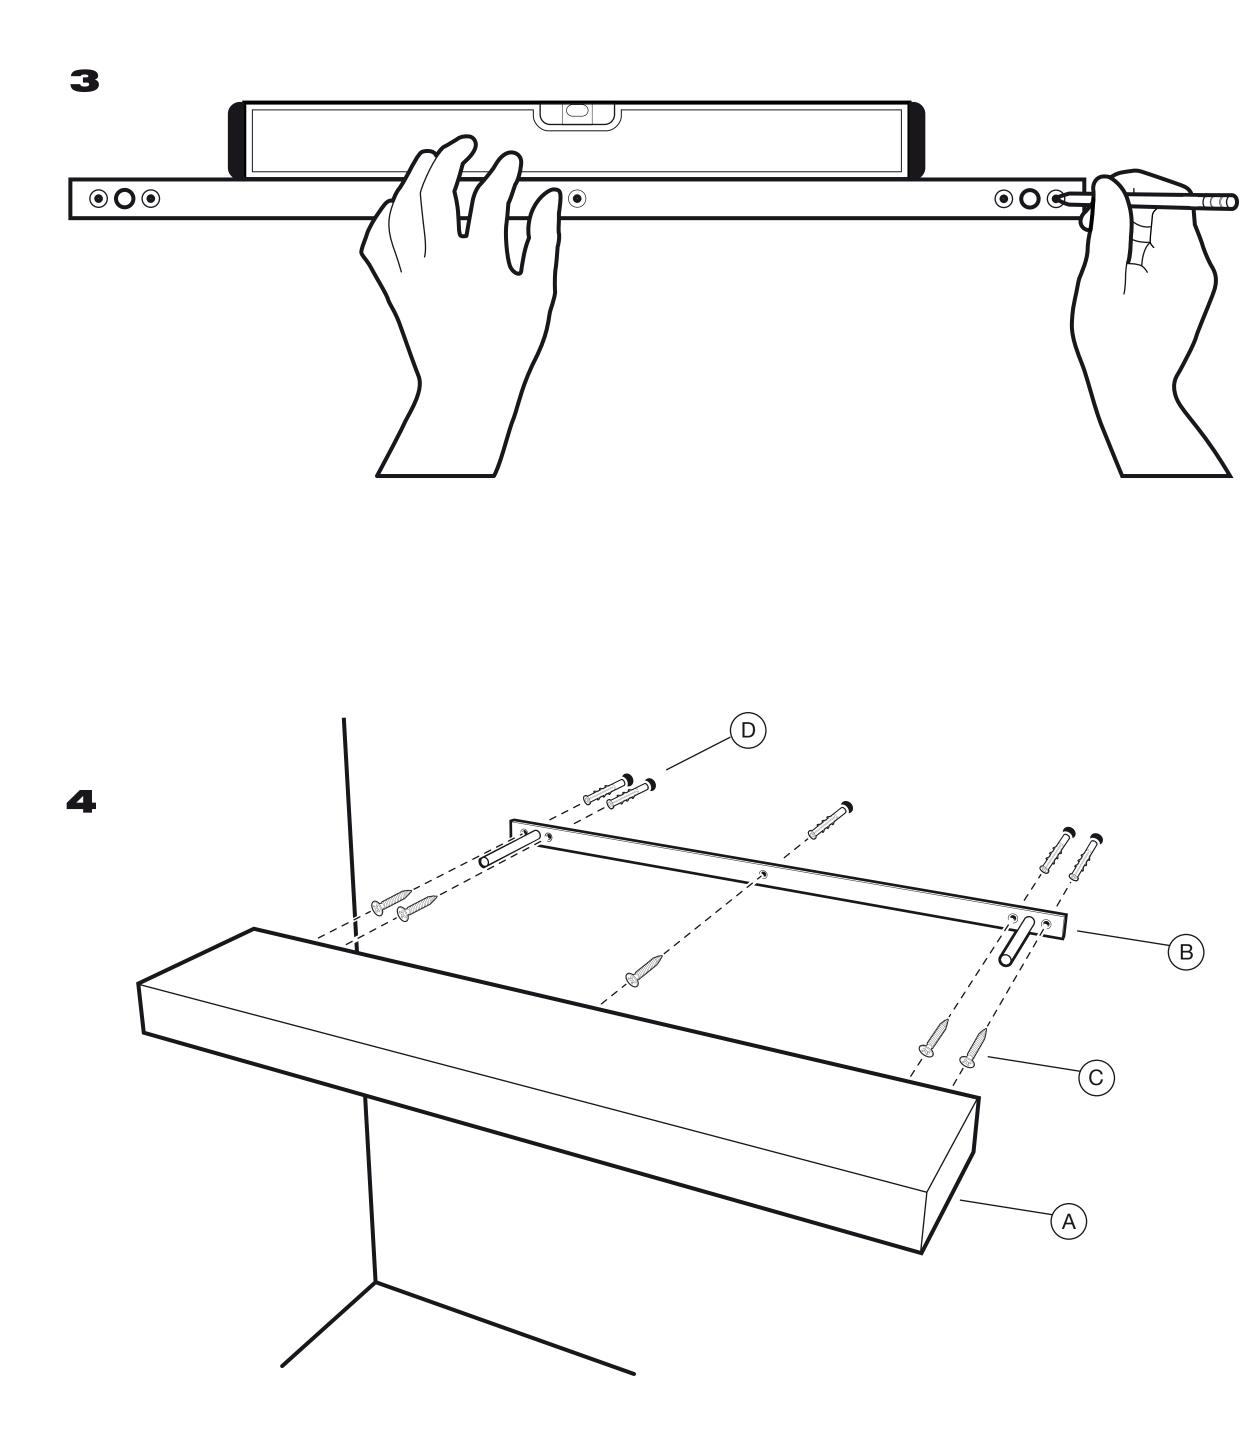

## general comments

Read the instruction carefully before assembly. Identify the different parts of the product. Group and check the hardware fittings. Get the necessary and keep the area clear before you begin assembly. The assembly should be carried out by a qualified person because wrong assembly may lead to that the furniture topples or falls resulting in personal injury or damage. Proceed to assemble. Never force the fittings. Re-tighten the screws after some time of usage. Keep the assembly instructions for future reference. They could facilitate communication with your store or dealer, in the event of any query.