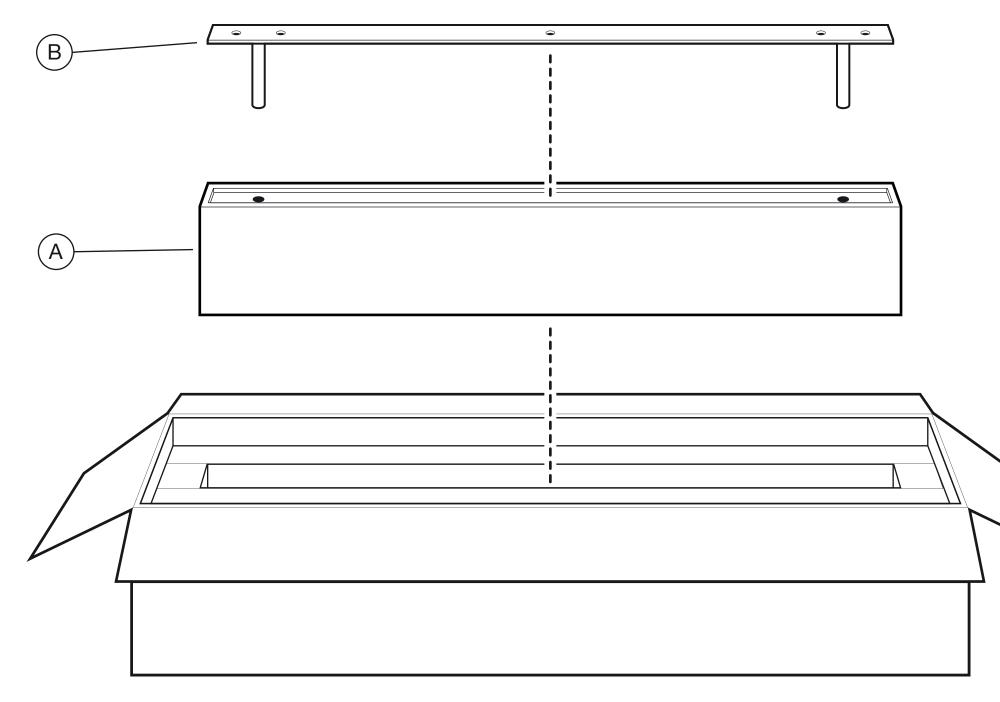

## general comments

Read the instruction carefully before assembly. Identify the different parts of the product. Group and check the hardware fittings. Get the necessary and keep the area clear before you begin assembly. The assembly should be carried out by a qualified person because wrong assembly may lead to that the furniture topples or falls resulting in personal injury or damage. Proceed to assemble. Never force the fittings. Re-tighten the screws after some time of usage. Keep the assembly instructions for future reference. They could facilitate communication with your store or dealer, in the event of any query.