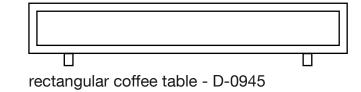

## general comments

Read the instruction carefully before assembly. Identify the different parts of the product. Group and check the hardware fittings. Get the necessary and keep the area clear before you begin assembly. The assembly should be carried out by a qualified person because wrong assembly may lead to that the furniture topples or falls resulting in personal injury or damage. Proceed to assemble. Never force the fittings. Re-tighten the screws after some time of usage. Keep the assembly instructions for future reference. They could facilitate communication with your store or dealer, in the event of any query.