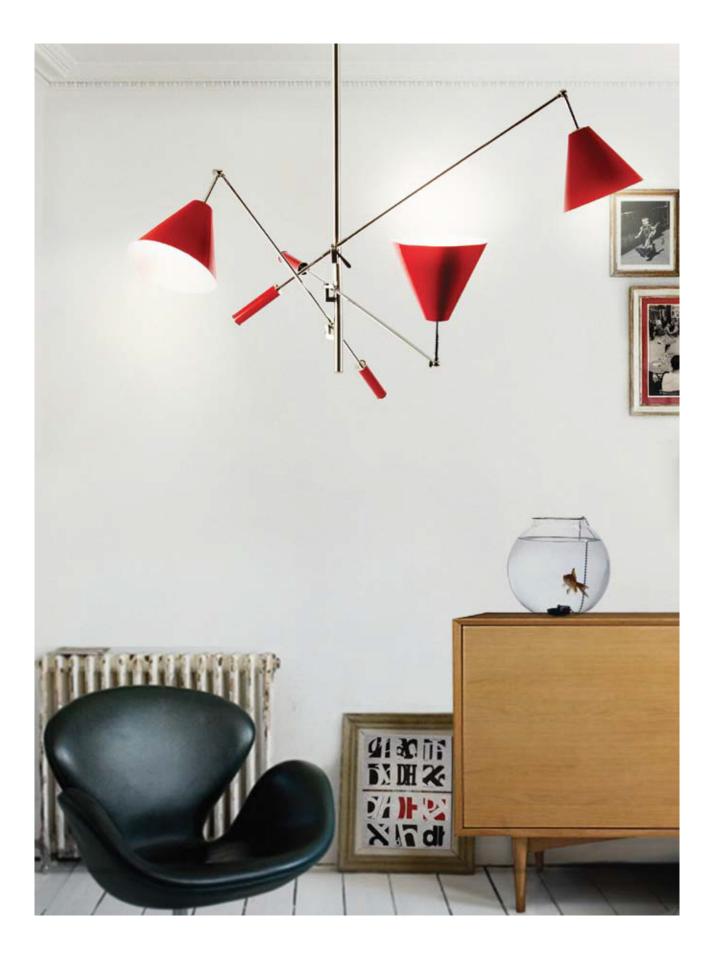

### SINATRA | SUSPENSION

If you ever find yourself listening to "New York, New York" by Frank Sinatra while drinking a cocktail, this piece will be there. Sinatra's light fixture is simply Delightfull's best design creation. A sculptural and versatile creation which is suitable for the most demanding setting. Its structure is handmade in brass and the lampshades in aluminum with the possibility of having 1 to 5 moveable arms.

#### **STANDARD FINISHES**\*

BODY: Nickel Plated SHADE: Glossy Red COUNTERWEIGHT: Glossy Red

\*AVAILABLE FINISHES P.153

WEIGHT 🖄 Aprox. 15 kg | 33 lbs