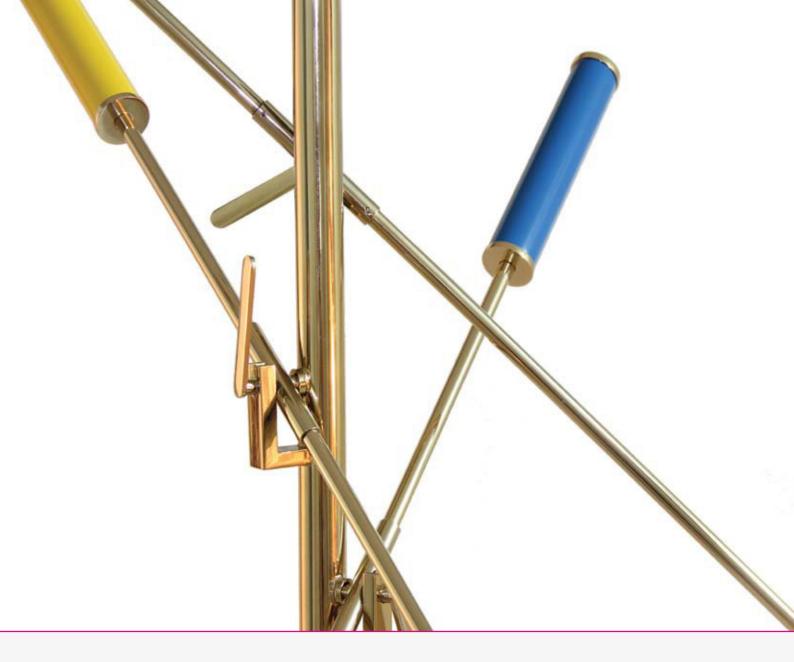

#### MATERIALS

BODY: Brass SHADE: Aluminum COUNTERWEIGHT: Iron

#### **STANDARD FINISHES**\*

BODY: Nickel Plated SHADE: Glossy Red COUNTERWEIGHT: Glossy Red

\*AVAILABLE FINISHES P.153

WEIGHT 🖄 Aprox. 15 kg | 33 lbs