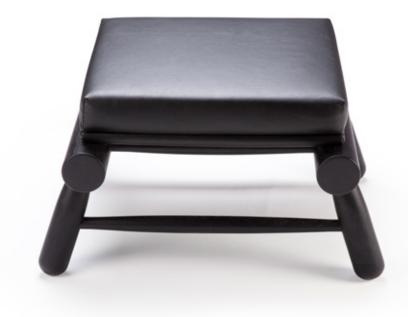

SESO SERIES IT'S ALL ABOUT TENSION. WITH A PLAYFUL COMBINATION OF MATERIALS, THE SOFT CUSHION IT'S HELD TO THE STRUCTURE THROUGH A A LEATHER STRAP. CREATING A LOOK THAT IS BOTH ELEGANT AND SENSUAL.

W 71 CM | 27,4" D 61 CM | 24" H 40 CM | 17,5"

## **PRODUCT FEATURES**

UPHOLSTERED IN SIEGE BLACK FABRIC SOLID OAK WOOD STRUCTURE.