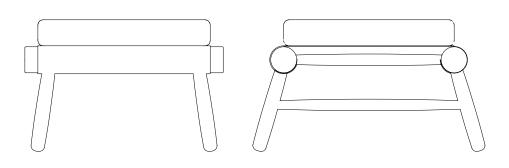

SESO SERIES IT'S ALL ABOUT TENSION. WITH A PLAYFUL COMBINATION OF MATERIALS, THE SOFT CUSHION IT'S HELD TO THE STRUCTURE THROUGH A A LEATHER STRAP. CREATING A LOOK THAT IS BOTH ELEGANT AND SENSUAL.

W 71 CM | 27,4" D 61 CM | 24" H 40 CM | 17,5"