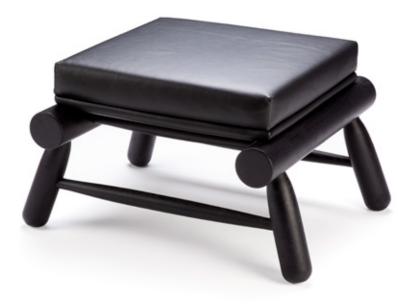

SESO SERIES IT'S ALL ABOUT TENSION. WITH A PLAYFUL COMBINATION OF MATERIALS, THE SOFT CUSHION IT'S HELD TO THE STRUCTURE THROUGH A A LEATHER STRAP. CREATING A LOOK THAT IS BOTH ELEGANT AND SENSUAL.

W 71 CM | 27,4" D 61 CM | 24" H 40 CM | 17,5"

## **PRODUCT FEATURES**

UPHOLSTERED IN SIEGE BLACK FABRIC SOLID OAK WOOD STRUCTURE.